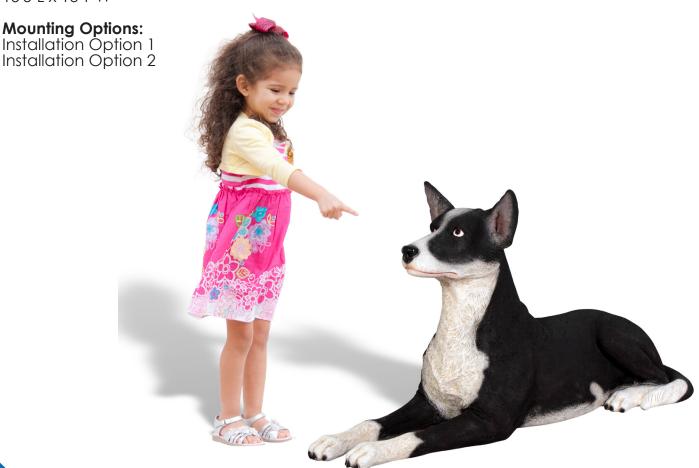

# Kelpie Lying Down

Ears up, eyes friendly and a nose just waiting to be scratched. The 4 Kids' Kelpie Play Sculpture gives a kid a whole new take on pets on the playground. No need for leashes, these pets are welcome features in parks and play settings, joyously welcomed by kids from 2 to 12 years old. Custom designed and lifelike, this kelpie comes in a choice of five select finishes, including realistic, concrete, stone and translucent. Besides being a masterwork playground sculpture on its own, the kelpie is also part of our collection of animal sculptures in the Pets theme group. Be sure to check out our Memorial Pets too.

## Specifications

**Use Zone:** 15'5"L x 13'1"W