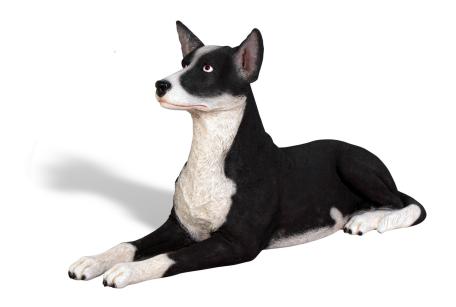

# Kelpie Lying Down

Ears up, eyes friendly and a nose just waiting to be scratched. The 4 Kids' Kelpie Play Sculpture gives a kid a whole new take on pets on the playground. No need for leashes, these pets are welcome features in parks and play settings, joyously welcomed by kids from 2 to 12 years old. Custom designed and lifelike, this kelpie comes in a choice of five select finishes, including realistic, concrete, stone and translucent. Besides being a masterwork playground sculpture on its own, the kelpie is also part of our collection of animal sculptures in the Pets theme group. Be sure to check out our Memorial Pets too.