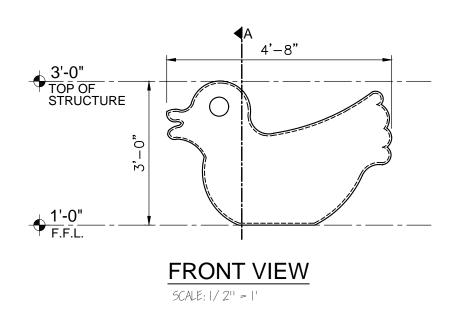

# **Specifications**

Use Zone: 12.5' X 17'

**Mounting Options:** See Typical Installation Details

# CUSTOM THEMED PLAYGROUNDS

4400 Oneal Street, Greenville, TX 75401 Phone 903.454.9237 Fax 903.454.3642

TYPE DWG: FABRICATION

DRAWN BY: AS

DATE:

SCALE: AS NOTED | SHEET:

DWG. SHEET:

DUCK ANIMAL CRACKER 36" X 6"X 57"