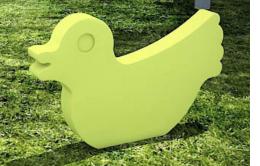

# Duck Animal Cracker

Perfect for use in park playgrounds and daycare play yards, our Duck Animal Cracker is designed with small children in mind. Its rounded edges and durable materials provide a great place for little kids to climb, sit and play. While colors are completely customizable, The 4 Kids loves to create Animal Cracker equipment in bright, bold colors that attract and appeal to toddlers and elementary schoolers. Bring delight and irresistible fun to your play area with one of our many animal cracker pieces.