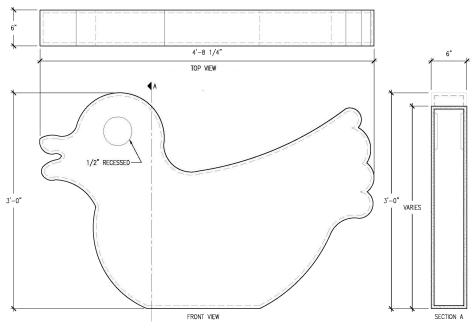

# **Specifications**

Use Zone: 12.5' X 17'

**Mounting Options:** See Typical Installation Details

| ITEM ID: ANI 101 |                  | MATERIAL: GFRP             |
|------------------|------------------|----------------------------|
| MOLD             | APX. TTL. WEIGHT | TOTAL # OF ITEM:           |
|                  | - LBS.[ - KG]    | TOTAL SQ. FEET: - [- sqm.] |
| REFERENCES:      |                  |                            |

# CUSTOM THEMED PLAYGROUNDS

4400 Oneal Street, Greenville, TX 75401 Phone 903.454.9237 Fax 903.454.3642

TYPE DWG: FABRICATION

DRAWN BY: AS

DATE:

SCALE: AS NOTED | SHEET:

DWG. SHEET:

DUCK ANIMAL CRACKER 36" X 6"X 57"