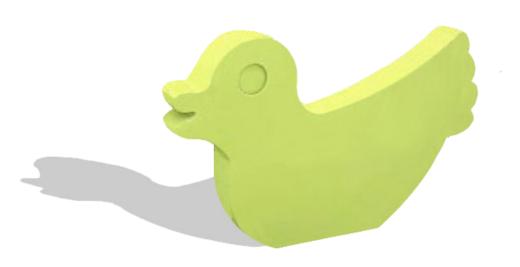

# Duck Animal Cracker

Perfect for use in park playgrounds and daycare play yards, our Duck Animal Cracker is designed with small children in mind. Its rounded edges and durable materials provide a great place for little kids to climb, sit and play. While colors are completely customizable, The 4 Kids loves to create Animal Cracker equipment in bright, bold colors that attract and appeal to toddlers and elementary schoolers. Bring delight and irresistible fun to your play area with one of our many animal cracker pieces.