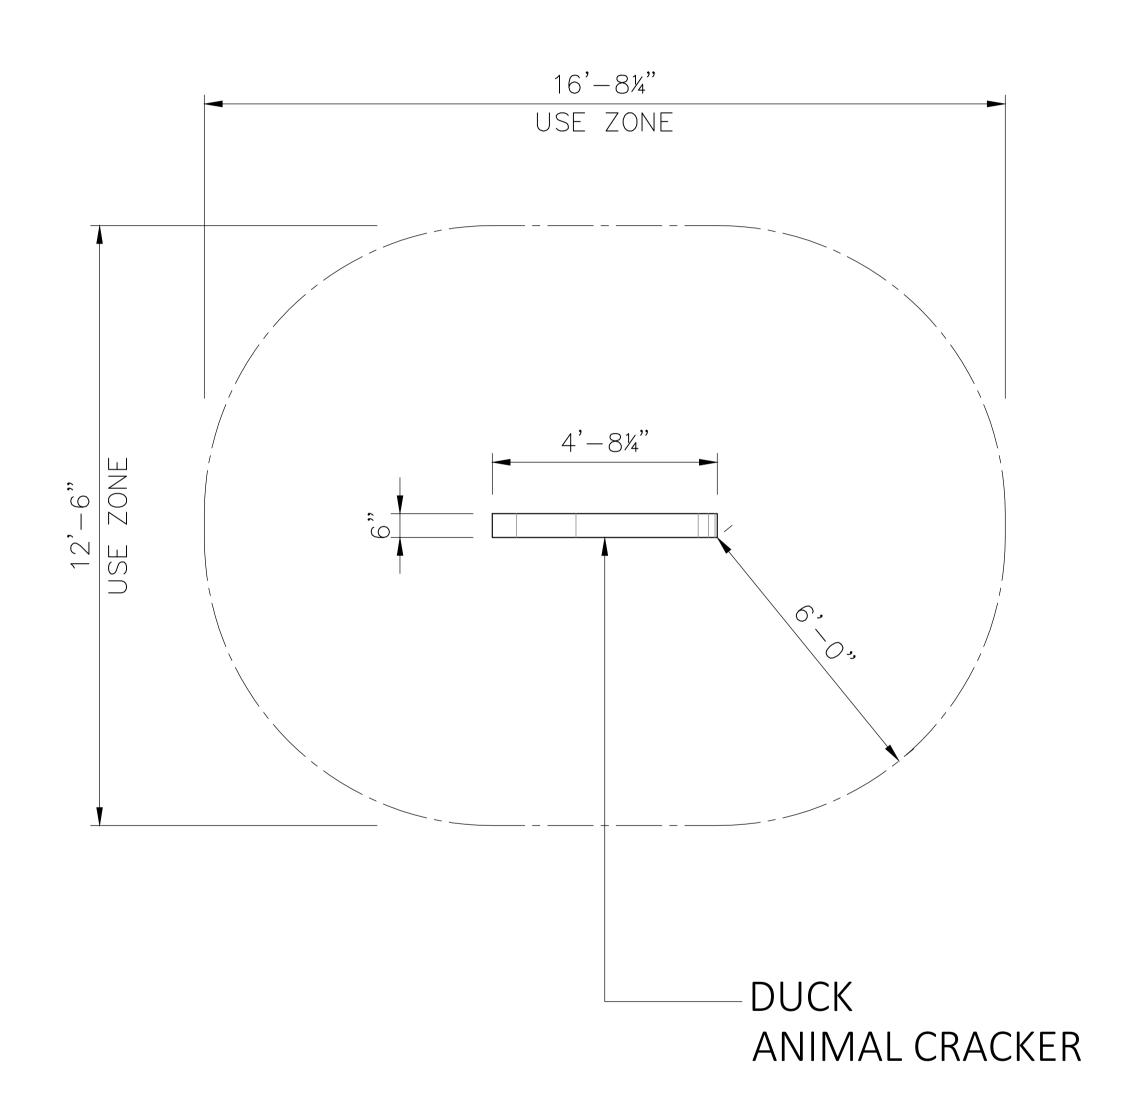

# **Specifications**

Use Zone: 12.5' X 17'

**Mounting Options:** See Typical Installation Details

PROJECT: TITLE: DUCK ANIMAL CRACKER

BOOK / II WIN IE OF WORLD