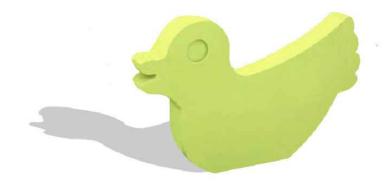

# Duck Animal Cracker

Perfect for use in park playgrounds and daycare play yards, our Duck Animal Cracker is designed with small children in mind. Its rounded edges and durable materials provide a great place for little kids to climb, sit and play. While colors are completely customizable, The 4 Kids loves to create Animal Cracker equipment in bright, bold colors that attract and appeal to toddlers and elementary schoolers. Bring delight and irresistible fun to your play area with one of our many animal cracker pieces.