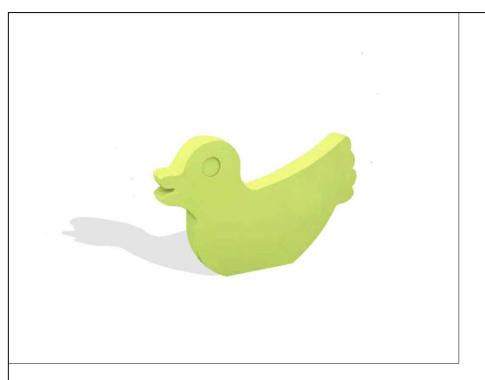

# Duck Animal Cracker

Perfect for use in park playgrounds and daycare play yards, our Duck Animal Cracker is designed with small children in mind. Its rounded edges and durable materials provide a great place for little kids to climb, sit and play. While colors are completely customizable, The 4 Kids loves to create Animal Cracker equipment in bright, bold colors that attract and appeal to toddlers and elementary schoolers. Bring delight and irresistible fun to your play area with one of our many animal cracker pieces.

PRODUCT VIEW

ALL RIGHTS RESERVED. THIS DRAWING IS PROPERTY OF THE 4 KIDS INC. AND MAY BE USED ONLY WHEN UTILIZING THE 4 KIDS INC. GENERAL TERMS AND CONDITIONS APPLY. THIS DETAIL MAY NOT APPLY TO ALL CONDITIONS.