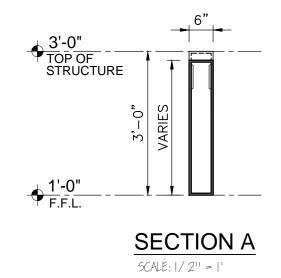

# **Specifications**

Use Zone: 12.5' X 17'

**Mounting Options:** See Typical Installation Details

# CUSTOM THEMED PLAYGROUNDS

4400 Oneal Street, Greenville, TX 75401 Phone 903.454.9237 Fax 903.454.3642

TYPE DWG: FABRICATION

DRAWN BY: AS

DATE:

SCALE: AS NOTED | SHEET:

DWG. SHEET:

DUCK ANIMAL CRACKER 36" X 6"X 57"