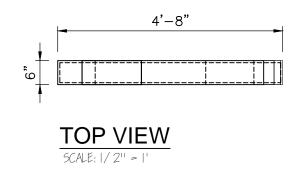

# **Specifications**

Use Zone: 12.5' X 17'

**Mounting Options:** See Typical Installation Details

# CUSTOM THEMED PLAYGROUNDS

4400 Oneal Street, Greenville, TX 75401 Phone 903.454.9237 Fax 903.454.3642

TYPE DWG: FABRICATION

DRAWN BY: AS

DATE:

SCALE: AS NOTED | SHEET:

DWG. SHEET:

DUCK ANIMAL CRACKER 36" X 6"X 57"