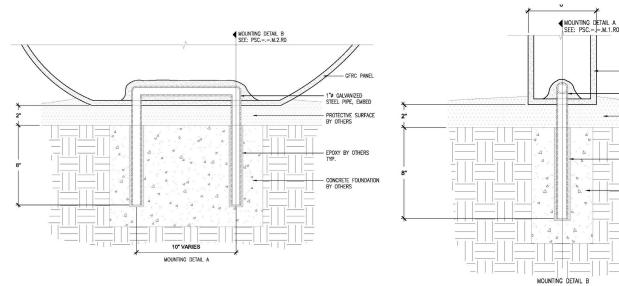

1"ø GALVANIZED STEEL PIPE, EMBED PROTECTIVE SURFACE BY OTHERS EPOXY BY OTHERS

GFRC PANEL

family.

CONCRETE FOUNDATION BY OTHERS

Use Zone: 22'7"L x 12'6"W

#### Mounting Options:

See Typical Installation Details

SECTION A