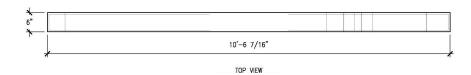

### WHALE ANIMAL CRACKER 127" X 6"X 36"

# **TOP VIEW** SCALE: 1/2"=1'-0"

4400 Oneal St.•Greenville, Texas•75401•Phone: 903.454.9237•Fax: 903.454.3642 E-mail: info@the4kids.com•Website: www.the4kids.com