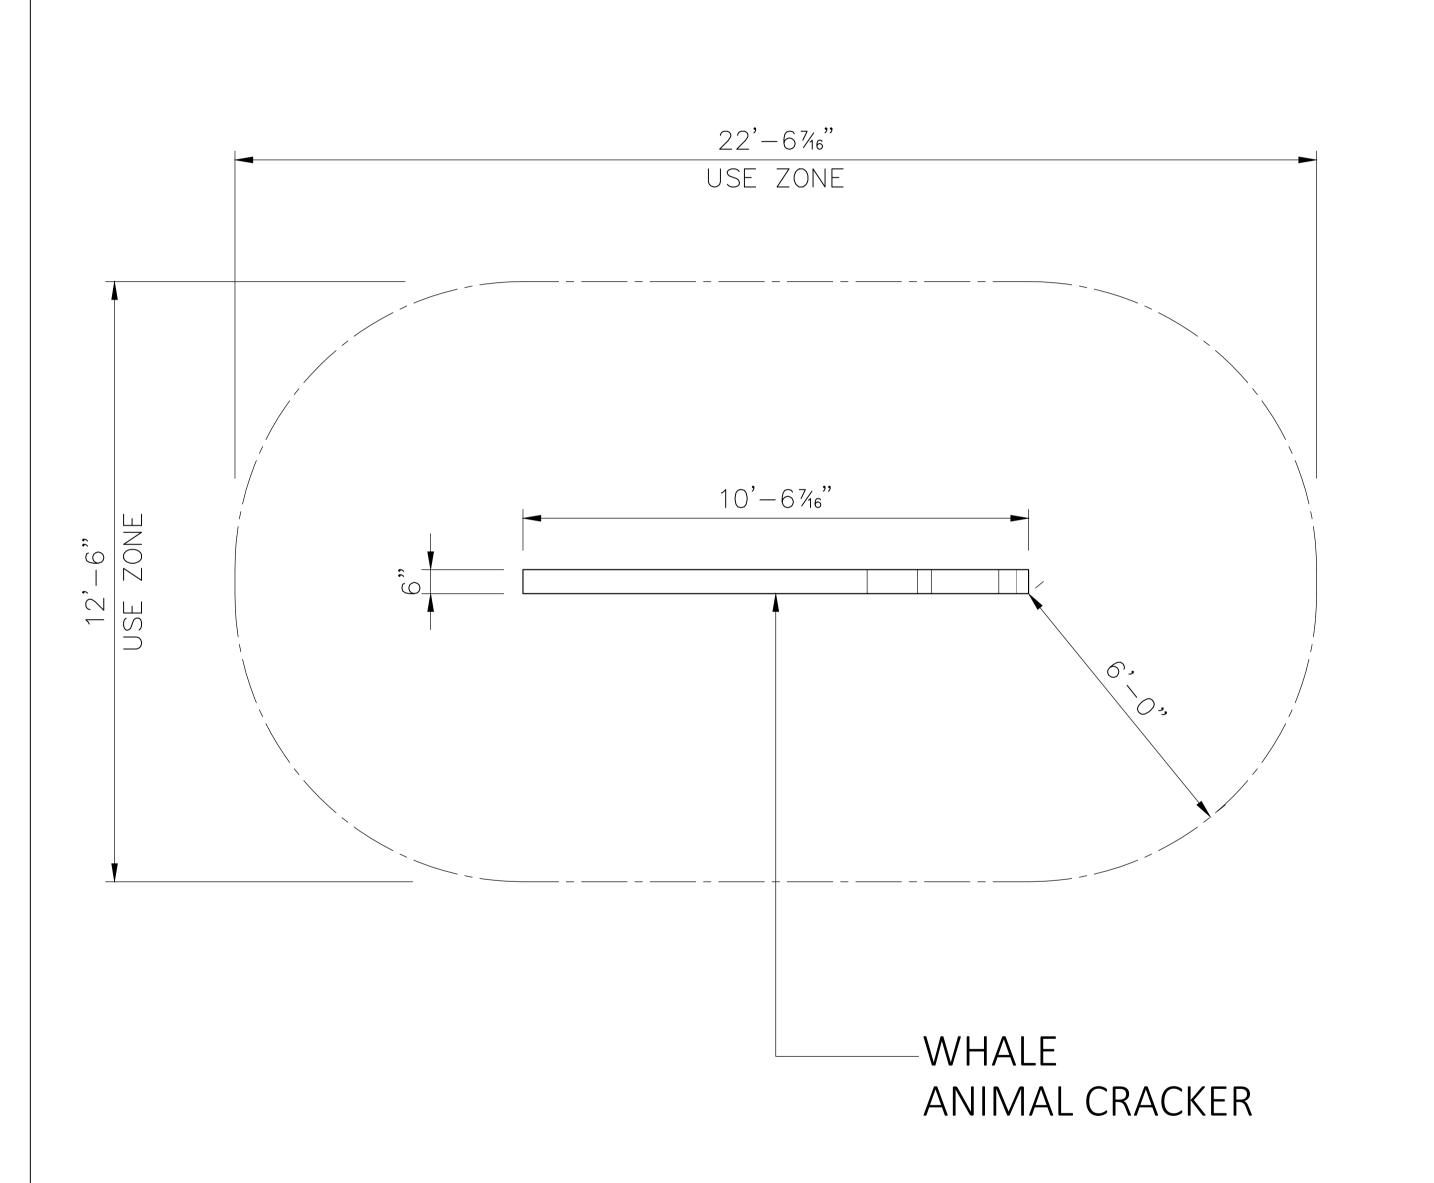

1"ø GALVANIZED STEEL PIPE, EMBED PROTECTIVE SURFACE BY OTHERS EPOXY BY OTHERS

GFRC PANEL

family.

CONCRETE FOUNDATION BY OTHERS

Use Zone: 22'7"L x 12'6"W