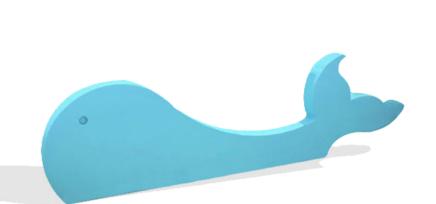

## Whale Animal Cracker

Have a whale of a time on a playground that features a Whale Animal Cracker from The 4 Kids! We offer this unique play component for use in any number of settings, including daycare play yards, public parks, splash pads and nautical themed commercial venues. Choose any color you'd like and we'll create a custom Whale Animal Cracker that's perfect for your project. Plus, our Animal Crackers are made from durable. reliable materials that stand up to all kinds of weather conditions and offer years of active play. This little Whale would make for a great water feature at splash parks.

### WHALE ANIMAL CRACKER 127" X 6"X 36"