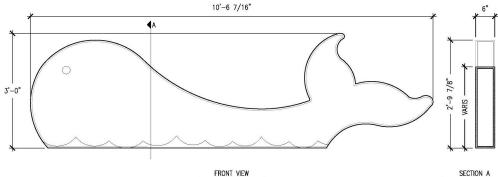

warding.

4400 Oneal St. Greenville, TX 75401 903.454.9237 info@the4kids.com

www.the4kids.com

#### Why Use Us?

#### Key Features

- Exceptional customer service
- Created for toddlers and elementary school aged children
- Crafted to specific safety standards
- Super low maintenance
- No cost initial consultation

Let our team of experienced engineers and artists make your playground the destination for fun! We can create an exciting space where children's imaginations can run wild. A playscape where parents can feel secure and create lasting memories with their whole



1"ø GALVANIZED STEEL PIPE, EMBED PROTECTIVE SURFACE BY OTHERS EPOXY BY OTHERS

GFRC PANEL

family.

CONCRETE FOUNDATION BY OTHERS



Use Zone: 22'7"L x 12'6"W

#### Mounting Options:

See Typical Installation Details





SECTION A

#### **Contact Us**

Ordering from The 4 Kids is easy, initial consultation & quote is free. We can also provide you with design ideas and conceptual drawings. We want your whole experience with The 4 Kids to be smooth & rewarding.

> 4400 Oneal St. Greenville, TX 75401 info@the4kids.com www.the4kids.com

903.454.9237 © 2014 The 4 Kids Inc. All rights reserved.





### WHALE ANIMAL CRACKER 127" X 6"X 36"





# **TOP VIEW** SCALE: 1/2"=1'-0"

4400 Oneal St.•Greenville, Texas•75401•Phone: 903.454.9237•Fax: 903.454.3642 E-mail: info@the4kids.com•Website: www.the4kids.com