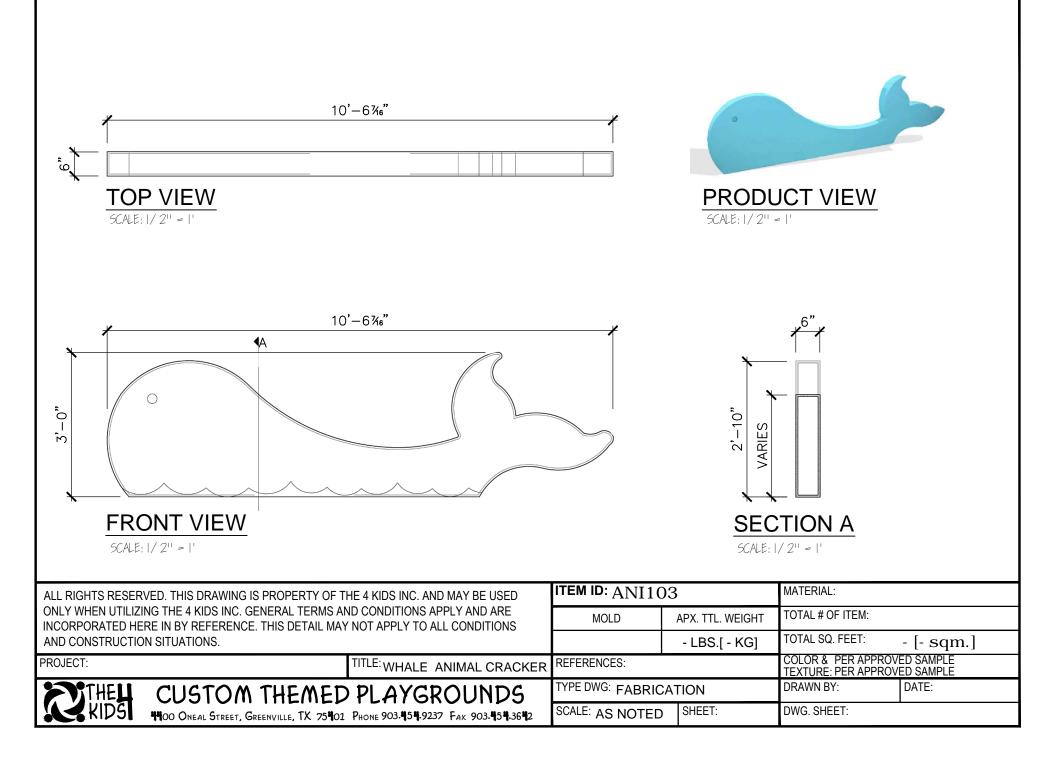

playground the destination for fun! We can create an exciting space where children's imaginations can run wild. A playscape where parents can feel secure and create lasting memories with their whole



1"ø GALVANIZED STEEL PIPE, EMBED PROTECTIVE SURFACE BY OTHERS EPOXY BY OTHERS

GFRC PANEL

family.

CONCRETE FOUNDATION BY OTHERS



Use Zone: 22'7"L x 12'6"W

#### Mounting Options:

See Typical Installation Details





SECTION A

#### **Contact Us**

Ordering from The 4 Kids is easy, initial consultation & quote is free. We can also provide you with design ideas and conceptual drawings. We want your whole experience with The 4 Kids to be smooth & rewarding.

> 4400 Oneal St. Greenville, TX 75401 info@the4kids.com www.the4kids.com

903.454.9237 © 2014 The 4 Kids Inc. All rights reserved.





### WHALE ANIMAL CRACKER 127" X 6"X 36"





# **TOP VIEW** SCALE: 1/2"=1'-0"

4400 Oneal St.•Greenville, Texas•75401•Phone: 903.454.9237•Fax: 903.454.3642 E-mail: info@the4kids.com•Website: www.the4kids.com