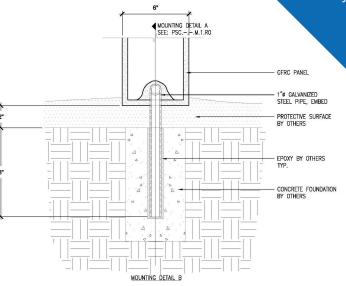

we can meet your specific needs by contacting our knowledgeable design specialists, today.

### **Contact Us**

Ordering from The 4 Kids is easy, initial consultation & quote is free.

We can also provide you with design ideas and conceptual drawings.

We want your whole experience with The 4 Kids to be smooth & rewarding.

# Why Use Us?

 Pick a bright color to complement your existing playground equipment

- Hours of fun-filled imaginative play
- Durable yet safe and easy to clean
- Best customer service in the industry

Let our team of experienced engineers and artists make your playground the destination for fun! We can create an exciting space where children's imaginations can run wild. A playscape where parents can feel secure and create lasting memories with their whole family.





# **Specifications**

Key Features

# Age Range:

2 - 5 years 5 - 12 years

## **Dimensions:**

50.75"L x 6"W x 36"H

### Use Zone:

16'3"L x 12'6"W

# **Mounting Options:**

See Typical Installation Details





### **Contact Us**

Ordering from The 4 Kids is easy, initial consultation & quote is free.

We can also provide you with design ideas and conceptual drawings.

We want your whole experience with The 4 Kids to be smooth & rewarding.

4400 Oneal St. Greenville, TX 75401

903.454.9237

info@the4kids.com www.the4kids.com





SWAN ANIMAL CRACKER 50.75" X 6"X 36"