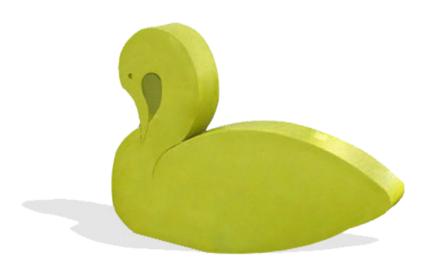

# Swan Animal Cracker

Elegant and delightful, the Swan **Animal Cracker** brightens any daycare, public playground or private play area. The Animal Cracker play sculptures by The 4 Kids are a unique entity in park and playground equipment with their simple designs, providing the complete play package. Kids learn and exercise, engaging in physical and mental play as they crawl, climb and balance their way through the day. Safe for everyone and pleasing to the eye, the Swan Animal Cracker improves any play area.