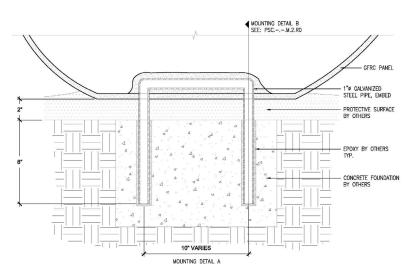

ow we can meet your specific needs by contacting our knowledgeable design specialists, today.

### **Contact Us**

Ordering from The 4 Kids is easy, initial consultation & quote is free.

We can also provide you with design ideas and conceptual drawings.

We want your whole experience with The 4 Kids to be smooth & rewarding.

# Why Use Us?

 Pick a bright color to complement your existing playground equipment

- Hours of fun-filled imaginative play
- Durable yet safe and easy to clean
- Best customer service in the industry

Let our team of experienced engineers and artists make your playground the destination for fun! We can create an exciting space where children's imaginations can run wild. A playscape where parents can feel secure and create lasting memories with their whole family.





# **Specifications**

Key Features

# Age Range:

2 - 5 years 5 - 12 years

## **Dimensions:**

50.75"L x 6"W x 36"H

### Use Zone:

16'3"L x 12'6"W

# **Mounting Options:**

See Typical Installation Details





### **Contact Us**

Ordering from The 4 Kids is easy, initial consultation & quote is free.

We can also provide you with design ideas and conceptual drawings.

We want your whole experience with The 4 Kids to be smooth & rewarding.

4400 Oneal St. Greenville, TX 75401

903.454.9237

info@the4kids.com www.the4kids.com





SWAN ANIMAL CRACKER 50.75" X 6"X 36"