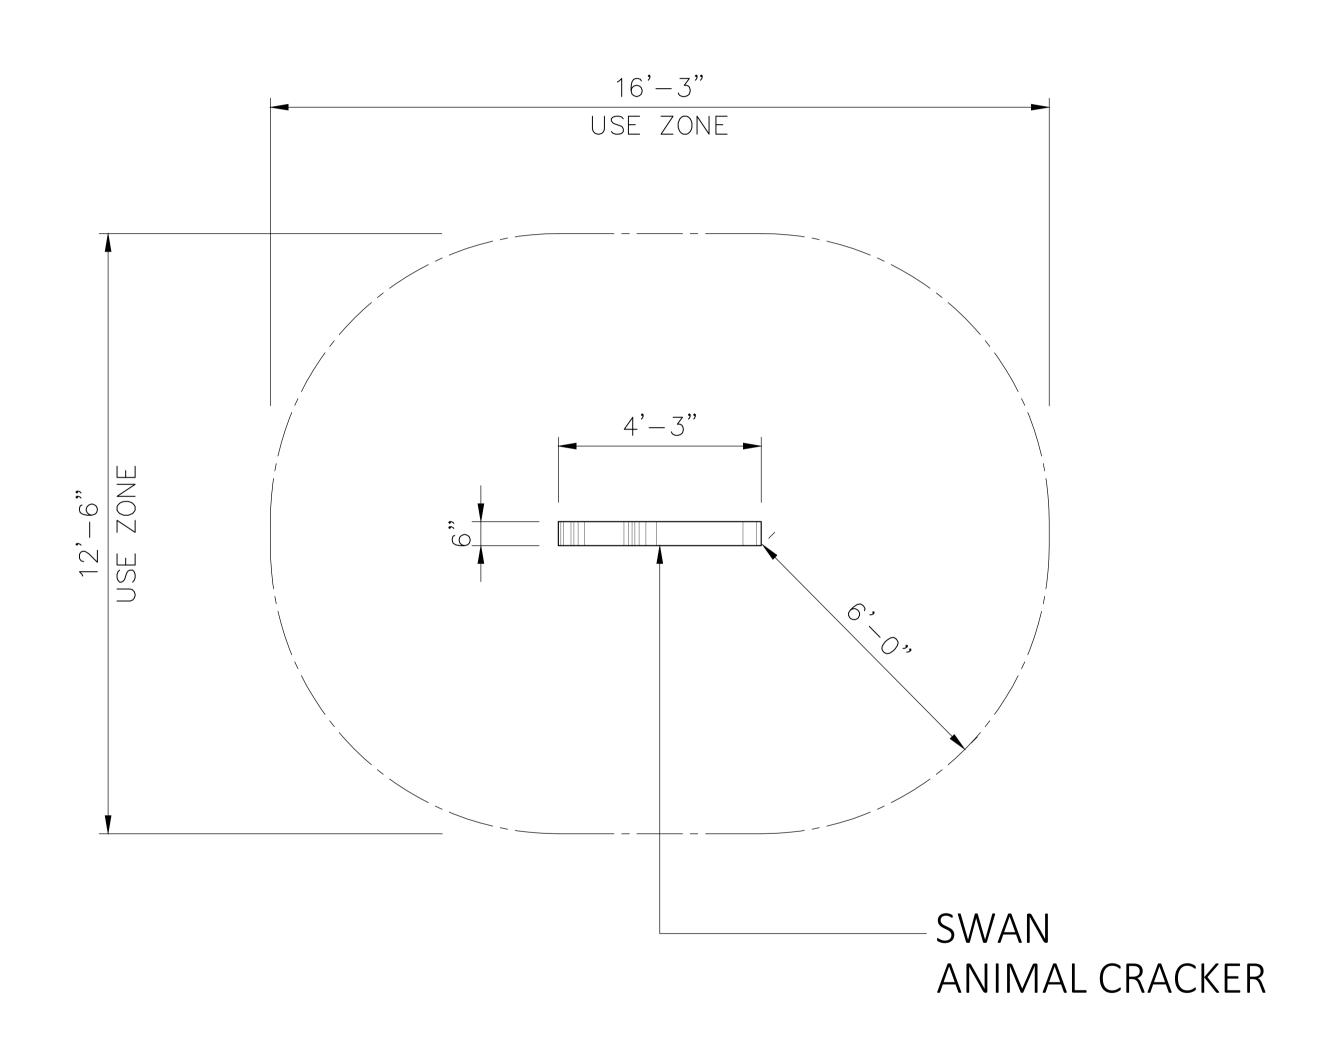

s make your playground the destination for fun! We can create an exciting space where children's imaginations can run wild. A playscape where parents can feel secure and create lasting memories with their whole family.





# **Specifications**

Key Features

# Age Range:

2 - 5 years 5 - 12 years

## **Dimensions:**

50.75"L x 6"W x 36"H

### Use Zone:

16'3"L x 12'6"W

# **Mounting Options:**

See Typical Installation Details





### **Contact Us**

Ordering from The 4 Kids is easy, initial consultation & quote is free.

We can also provide you with design ideas and conceptual drawings.

We want your whole experience with The 4 Kids to be smooth & rewarding.

4400 Oneal St. Greenville, TX 75401

903.454.9237

info@the4kids.com www.the4kids.com





SWAN ANIMAL CRACKER 50.75" X 6"X 36"