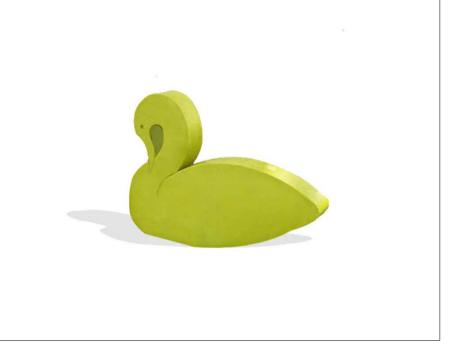

# Swan Animal Cracker

Elegant and delightful, the Swan **Animal Cracker** brightens any daycare, public playground or private play area. The Animal Cracker play sculptures by The 4 Kids are a unique entity in park and playground equipment with their simple designs, providing the complete play package. Kids learn and exercise, engaging in physical and mental play as they crawl, climb and balance their way through the day. Safe for everyone and pleasing to the eye, the Swan Animal Cracker improves any play area.