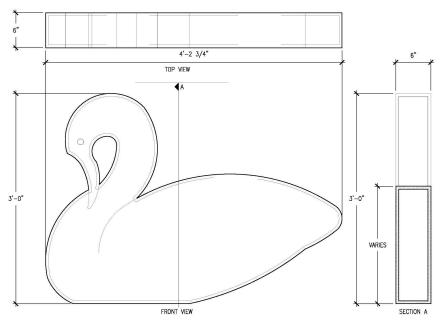

## **Dimensions:**

50.75"L x 6"W x 36"H

# **Mounting Options:**

See Typical Installation Details