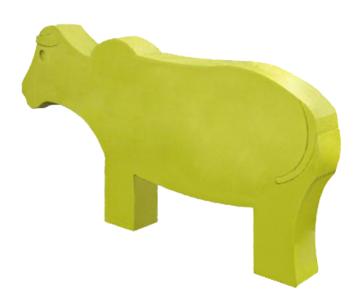

## Cow Animal Cracker

Get little ones moo-ving with this fun play climber. We've built our Animal Cracker play structures with rounded edges for safe play. Our Cow climber is crafted from durable material that will stand up to whatever kids and Mother Nature can dish out. Plus, the low maintenance material makes it a no-hassle addition to any play space, from a children's museum to a preschool playground. Add whimsy and fun with The 4 Kids Cow Animal Cracker--it's a cute climber for toddlers and elementary school kids.