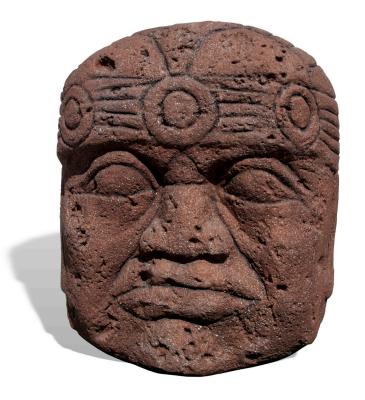

# 5ft Olmec Head Climber

The 5ft Olmec Head climber provides hours of fun for kids, appealing to their natural curiosity as well as their sense of fun. As part of an archaeological themed playground or any exciting play center, this climber provides kids a chance to develop their balance, coordination and self confidence. Custom designed using superior materials as well as high safety standards, the Olmec Head stimulates a kid's imagination as he contemplates the fascinating design. Olmec can also feature as a wonderful fountain feature in your water park, spraying water from its mouth.

# Key Features

- For climbing or pretending, the Olmec Head climber is ideal
- High safety standards, low maintenance
- Ideal for Parks, Casinos, Theme Parks, and more
- This item can be made into a fountain of play for splash parks