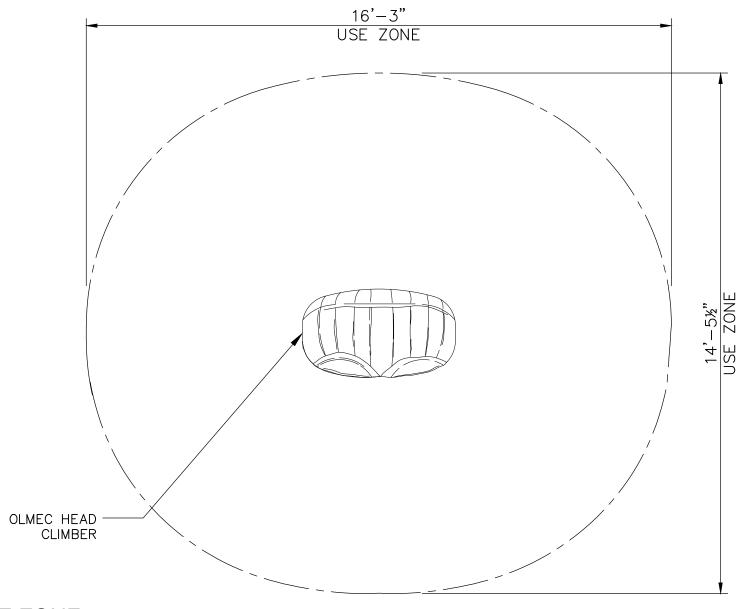

### Specifications

**Use Zone:** 16'3"L x 14'5.5"W

**Mounting Options:** Installation Options

## \* SUBJECT TO THE4KIDS ARTISTIC INTERPRETATION

**USE ZONE** 

SCALE: 3/8" = 1"

| PROJECT:                                                         |                                                                                | ITEM ID: ARC101       |                  | MATERIAL: GFRP   |            |
|------------------------------------------------------------------|--------------------------------------------------------------------------------|-----------------------|------------------|------------------|------------|
|                                                                  | 5FT OLMEC HEAD CLIMBER<br>USE ZONE                                             | MOLD                  | APX. TTL. WEIGHT | TOTAL # OF ITEM: | -          |
| ALL RIGHTS RESERVED. THIS DRAWING IS PROPERTY OF THE 4 KIDS INC. |                                                                                |                       | LBS.             | TOTAL SQ. FEET:  | - [- sqm.] |
|                                                                  | JTILIZING THE 4 KIDS INC. GENERAL TERMS ETAIL MAY NOT APPLY TO ALL CONDITIONS. | TYPE DWG: FABRICATION |                  | DRAWN BY: ABS    | DATE:      |
| 4400 ONEAL STREET, GREENVILLE, TX                                | 4400 Oneal Street, Greenville, TX 75401 Phone 903.454.9237 Fax 903.454.3642    |                       | SHEET:           | DWG. SHEET:      | -          |