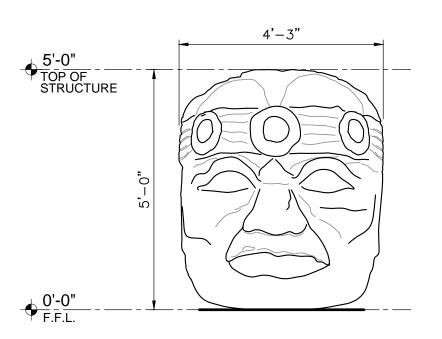

## \* SUBJECT TO THE4KIDS ARTISTIC INTERPRETATION

PLAN

SCALE: |/ 2" = |'

FRONT ELEVATION

SCALE: |/2|' = |'

SIDE ELEVATION

SCALE: 1/2" = 1"

**REAR ELEVATION** 

**GFRP** 

SCALE: 1/2" = 1'

MATERIAL:

| PROJECT: |                     |                                                                                                                                      | TITLE:                 | ITEM ID: ARC101       |        |
|----------|---------------------|--------------------------------------------------------------------------------------------------------------------------------------|------------------------|-----------------------|--------|
|          |                     |                                                                                                                                      | 5FT OLMEC HEAD CLIMBER | MOLD                  | APX. T |
|          | THE                 | ALL RIGHTS RESERVED. THIS DRAWING IS PROPERTY OF THE 4 KIDS INC.                                                                     |                        |                       |        |
|          | KIDS AND CONDITIONS | AND MAY BE USED ONLY WHEN UTILIZING THE 4 KIDS INC. GENERAL TERMS AND CONDITIONS APPLY. THIS DETAIL MAY NOT APPLY TO ALL CONDITIONS. |                        | TYPE DWG: FABRICATION |        |
|          |                     |                                                                                                                                      |                        | SCALE: AS NOTED       | SHEE   |