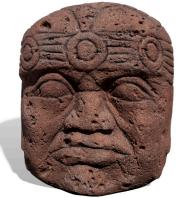

# 5ft Olmec Head Climber

The 5ft Olmec Head climber provides hours of fun for kids, appealing to their natural curiosity as well as their sense of fun. As part of an archaeological themed playground or any exciting play center, this climber provides kids a chance to develop their balance, coordination and self confidence. Custom designed using superior materials as well as high safety standards, the Olmec Head stimulates a kid's imagination as he contemplates the fascinating design. Olmec can also feature as a wonderful fountain feature in your water park, spraying water from its mouth.

# Key Features

- For climbing or pretending, the Olmec Head climber is ideal
- High safety standards, low maintenance
- Ideal for Parks, Casinos, Theme Parks, and more
- This item can be made into a fountain of play for splash parks