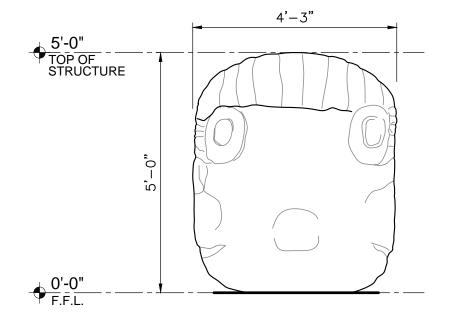

## \* SUBJECT TO THE4KIDS ARTISTIC INTERPRETATION

PLAN

SCALE: |/ 2" = |'

FRONT ELEVATION

SCALE: |/2|' = |'

SIDE ELEVATION

SCALE: 1/2" = 1"

**REAR ELEVATION** 