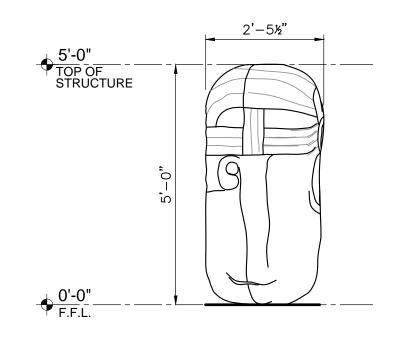

## \* SUBJECT TO THE4KIDS ARTISTIC INTERPRETATION

PLAN

SCALE: |/ 2" = |'

FRONT ELEVATION

SCALE: |/2|' = |'

SIDE ELEVATION

SCALE: 1/2" = 1"

**REAR ELEVATION** 