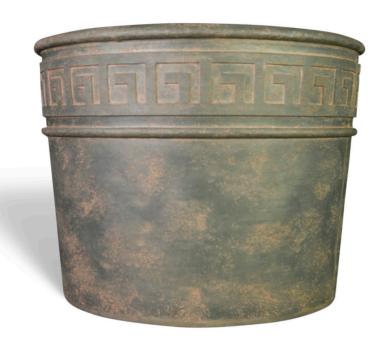

# Archer Bollard Planter

Add a classical touch to any site while protecting people and property. The Archer Bollard Planter features the distinctive Greek key design, making it especially suited for restaurants, museums, botanical gardens, resorts, and more. We can produce this in a range of colors and even color match existing amenities. Plus, The 4 Kids offers several finishes, including stone, concrete, or a bronze finish we can customize to the brightness level you prefer. Like many of our security bollards, this tub-style planter is constructed from GFRC (glass fiber reinforced concrete), a composite known for its resistance to weather and impact.

## **Specifications**

Age Range: N/A

**Dimensions:** 37"L x 37"W x 36"H

Use Zone: N/A

| Mounting Options:<br>See Typical<br>Installation Details |  |  |
|----------------------------------------------------------|--|--|
| SIZE CHART                                               |  |  |