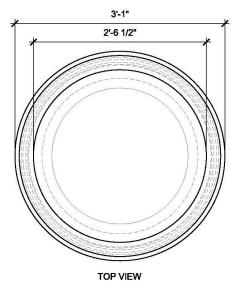

## **Specifications**

Age Range: N/A

**Dimensions:** 37"L x 37"W x 36"H

Use Zone: N/A

| Mounting Options:<br>See Typical<br>Installation Details |  |  |
|----------------------------------------------------------|--|--|
| SIZE CHART                                               |  |  |

| SIZE CHART |       |       |  |  |
|------------|-------|-------|--|--|
|            |       |       |  |  |
| SBOP 050.1 | 2'-0" | 2'-6" |  |  |
| SBOP 050.2 | 2'-6" | 3'-1" |  |  |
| SBOP 050.3 | 3'-0" | 3'-9" |  |  |
| SBOP 050.4 | 3'-6" | 4'-5" |  |  |
| SBOP 050.5 | 4'-0" | 5'-1" |  |  |

#### SIZE CHART **HEIGHT WIDTH** NAME SBOP 050.1 2'-0" 2'-6" 3'-1" 3'-1" SBOP 050.2 2'-6" 3'-1" SBOP 050.3 3'-0" 3'-9" SBOP 050.4 3'-6" 4'-5" SBOP 050.5 4'-0" 5'-1" 3'-1" 2'-6 1/2" R3/4" 3'-0" 2'-0" 2'-3 1/2" 2'-3 1/2" FRONT VIEW SECTION A SCALE: 1"= 1'-0" SCALE: 1"= 1'-0" **TOP VIEW** SCALE: 1"= 1'-0"