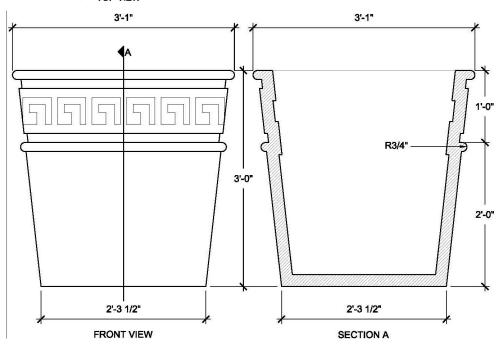

## **Specifications**

Age Range: N/A

**Dimensions:** 37"L x 37"W x 36"H

Use Zone: N/A

| Mounting Options:<br>See Typical<br>Installation Details |  |  |
|----------------------------------------------------------|--|--|
| SIZE CHART                                               |  |  |

| SIZE CHART |       |       |  |  |
|------------|-------|-------|--|--|
|            |       |       |  |  |
| SBOP 050.1 | 2'-0" | 2'-6" |  |  |
| SBOP 050.2 | 2'-6" | 3'-1" |  |  |
| SBOP 050.3 | 3'-0" | 3'-9" |  |  |
| SBOP 050.4 | 3'-6" | 4'-5" |  |  |
| SBOP 050.5 | 4'-0" | 5'-1" |  |  |

#### SIZE CHART **HEIGHT WIDTH** NAME SBOP 050.1 2'-0" 2'-6" 3'-1" 3'-1" SBOP 050.2 2'-6" 3'-1" SBOP 050.3 3'-0" 3'-9" SBOP 050.4 3'-6" 4'-5" SBOP 050.5 4'-0" 5'-1" 3'-1" 2'-6 1/2" R3/4" 3'-0" 2'-0" 2'-3 1/2" 2'-3 1/2" FRONT VIEW SECTION A SCALE: 1"= 1'-0" SCALE: 1"= 1'-0" **TOP VIEW** SCALE: 1"= 1'-0"