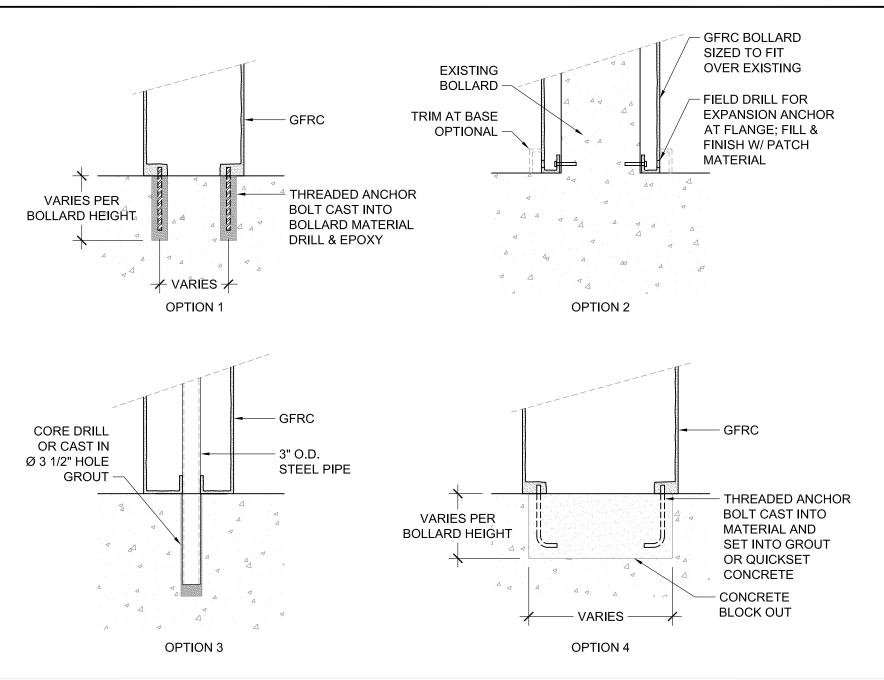

## CUSTOM THEMED PLAYGROUNDS

4400 Oneal Street, Greenville, TX 75401 Phone 903.454.9237 Fax 903.454.3642

TITLE: BOLLARD

TYPE DWG: MOUNTING

SCALE: AS NOTED

DWG. SHEET: SBSP-M1