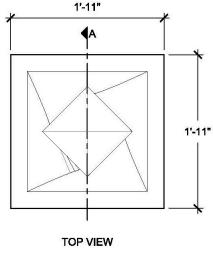

### **Specifications**

Age Range:

**Dimensions:** 23"L x 23"W x 36"H

Use Zone: N/A

**Mounting Options:** See Typical

Installation Details

| SIZE CHART |        |        |
|------------|--------|--------|
| NAME       | HEIGHT | WIDTH  |
| SBOP 006.1 | 2'-0"  | 1'-3"  |
| SBOP 006.2 | 2'-6"  | 1'-7"  |
| SBOP 006.3 | 3'-0"  | 1'-11" |
| SBOP 006.4 | 3'-6"  | 2'-3"  |
| SBOP 006.5 | 4'-0"  | 2'-7"  |

# SIZE CHART

| NAME       | HEIGHT | WIDTH  |
|------------|--------|--------|
| SBOP 006.1 | 2'-0"  | 1'-3"  |
| SBOP 006.2 | 2'-6"  | 1'-7"  |
| SBOP 006.3 | 3'-0"  | 1'-11" |
| SBOP 006.4 | 3'-6"  | 2'-3"  |
| SBOP 006.5 | 4'-0"  | 2'-7"  |