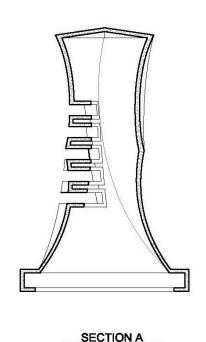

### **Specifications**

Age Range:

**Dimensions:** 23"L x 23"W x 36"H

Use Zone: N/A

**Mounting Options:** See Typical

Installation Details

| SIZE CHART |        |        |
|------------|--------|--------|
| NAME       | HEIGHT | WIDTH  |
| SBOP 006.1 | 2'-0"  | 1'-3"  |
| SBOP 006.2 | 2'-6"  | 1'-7"  |
| SBOP 006.3 | 3'-0"  | 1'-11" |
| SBOP 006.4 | 3'-6"  | 2'-3"  |
| SBOP 006.5 | 4'-0"  | 2'-7"  |

# SIZE CHART

| NAME       | HEIGHT | WIDTH  |
|------------|--------|--------|
| SBOP 006.1 | 2'-0"  | 1'-3"  |
| SBOP 006.2 | 2'-6"  | 1'-7"  |
| SBOP 006.3 | 3'-0"  | 1'-11" |
| SBOP 006.4 | 3'-6"  | 2'-3"  |
| SBOP 006.5 | 4'-0"  | 2'-7"  |