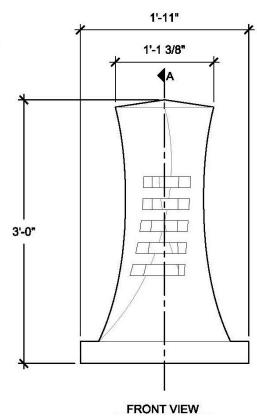

### **Specifications**

Age Range:

**Dimensions:** 23"L x 23"W x 36"H

Use Zone: N/A

**Mounting Options:** See Typical

Installation Details

| SIZE CHART |        |        |
|------------|--------|--------|
| NAME       | HEIGHT | WIDTH  |
| SBOP 006.1 | 2'-0"  | 1'-3"  |
| SBOP 006.2 | 2'-6"  | 1'-7"  |
| SBOP 006.3 | 3'-0"  | 1'-11" |
| SBOP 006.4 | 3'-6"  | 2'-3"  |
| SBOP 006.5 | 4'-0"  | 2'-7"  |

# 1'-11" 1'-1 3/8" 3'-0" FRONT VIEW SCALE: 1"= 1'-0"

# SIZE CHART

| NAME       | HEIGHT | WIDTH  |
|------------|--------|--------|
| SBOP 006.1 | 2'-0"  | 1'-3"  |
| SBOP 006.2 | 2'-6"  | 1'-7"  |
| SBOP 006.3 | 3'-0"  | 1'-11" |
| SBOP 006.4 | 3'-6"  | 2'-3"  |
| SBOP 006.5 | 4'-0"  | 2'-7"  |