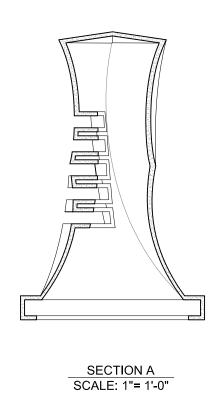

### **Specifications**

Age Range:

**Dimensions:** 23"L x 23"W x 36"H

Use Zone: N/A

**Mounting Options:** See Typical

Installation Details

| SIZE CHART |        |        |
|------------|--------|--------|
| NAME       | HEIGHT | WIDTH  |
| SBOP 006.1 | 2'-0"  | 1'-3"  |
| SBOP 006.2 | 2'-6"  | 1'-7"  |
| SBOP 006.3 | 3'-0"  | 1'-11" |
| SBOP 006.4 | 3'-6"  | 2'-3"  |
| SBOP 006.5 | 4'-0"  | 2'-7"  |

# SIZE CHART

| NAME       | HEIGHT | WIDTH  |
|------------|--------|--------|
| SBOP 006.1 | 2'-0"  | 1'-3"  |
| SBOP 006.2 | 2'-6"  | 1'-7"  |
| SBOP 006.3 | 3'-0"  | 1'-11" |
| SBOP 006.4 | 3'-6"  | 2'-3"  |
| SBOP 006.5 | 4'-0"  | 2'-7"  |