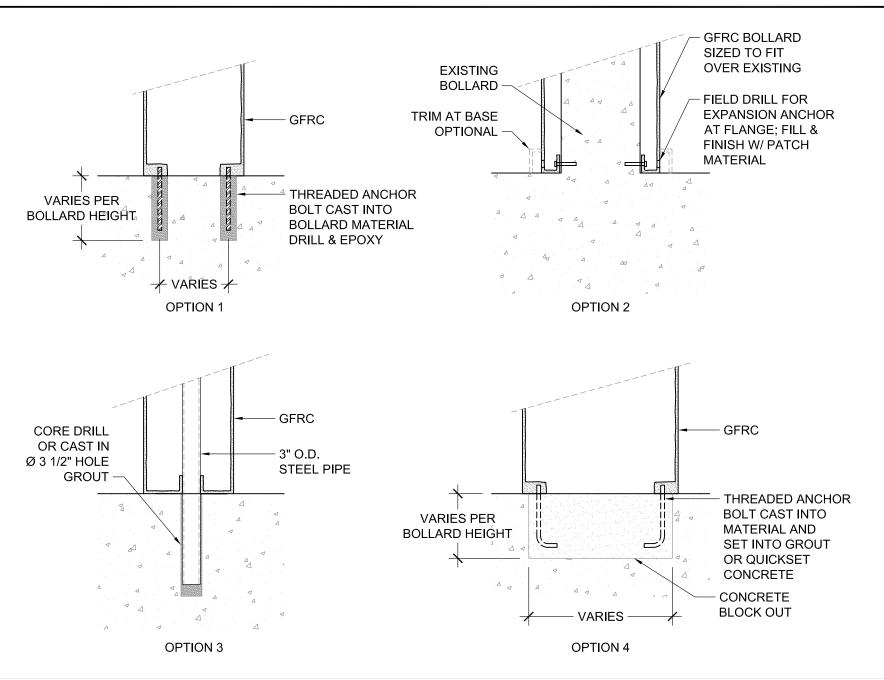

# CUSTOM THEMED PLAYGROUNDS

4400 Oneal Street, Greenville, TX 75401 Phone 903.454.9237 Fax 903.454.3642

TITLE: BOLLARD

TYPE DWG: MOUNTING

SCALE: AS NOTED

DWG. SHEET: SBSP-M1