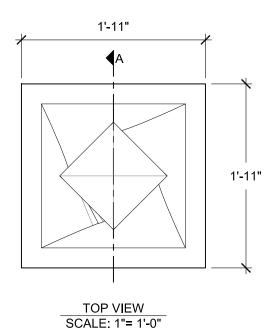

### **Specifications**

Age Range:

**Dimensions:** 23"L x 23"W x 36"H

Use Zone: N/A

**Mounting Options:** See Typical

Installation Details

| SIZE CHART |        |        |
|------------|--------|--------|
| NAME       | HEIGHT | WIDTH  |
| SBOP 006.1 | 2'-0"  | 1'-3"  |
| SBOP 006.2 | 2'-6"  | 1'-7"  |
| SBOP 006.3 | 3'-0"  | 1'-11" |
| SBOP 006.4 | 3'-6"  | 2'-3"  |
| SBOP 006.5 | 4'-0"  | 2'-7"  |

# SIZE CHART

| NAME       | HEIGHT | WIDTH  |
|------------|--------|--------|
| SBOP 006.1 | 2'-0"  | 1'-3"  |
| SBOP 006.2 | 2'-6"  | 1'-7"  |
| SBOP 006.3 | 3'-0"  | 1'-11" |
| SBOP 006.4 | 3'-6"  | 2'-3"  |
| SBOP 006.5 | 4'-0"  | 2'-7"  |