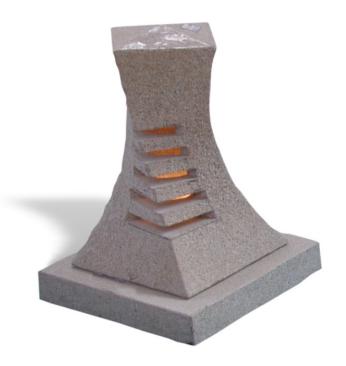

# Ardoran Illuminated Bollard

When your project requires a bollard that's not blah, choose the Ardoran Illuminated Bollard. The 4 Kids designers crafted this security post to add visual appeal that gets noticed. The curving lines and glowing illumination make this a cool fit for office complexes, residential developments, schools, attractions, and more. But there's more than eye appeal to the Ardoran. It's engineered to be strong and durable, resisting impact and weather. Like the rest of our extensive bollard line, it's relatively lightweight and offers no hassle maintenance.

#### Why Use Us?

• Variety of colors and finishes, like stone, bronze, and concrete, available

- Can be illuminated with the lighting source of your choice
- Made in America

Key Features

 Custom design available--let's collaborate to create your perfect site amenity

### **Specifications**

Age Range:

**Dimensions:** 23"L x 23"W x 36"H

Use Zone: N/A

**Mounting Options:** See Typical

Installation Details

| SIZE CHART |        |        |
|------------|--------|--------|
| NAME       | HEIGHT | WIDTH  |
| SBOP 006.1 | 2'-0"  | 1'-3"  |
| SBOP 006.2 | 2'-6"  | 1'-7"  |
| SBOP 006.3 | 3'-0"  | 1'-11" |
| SBOP 006.4 | 3'-6"  | 2'-3"  |
| SBOP 006.5 | 4'-0"  | 2'-7"  |