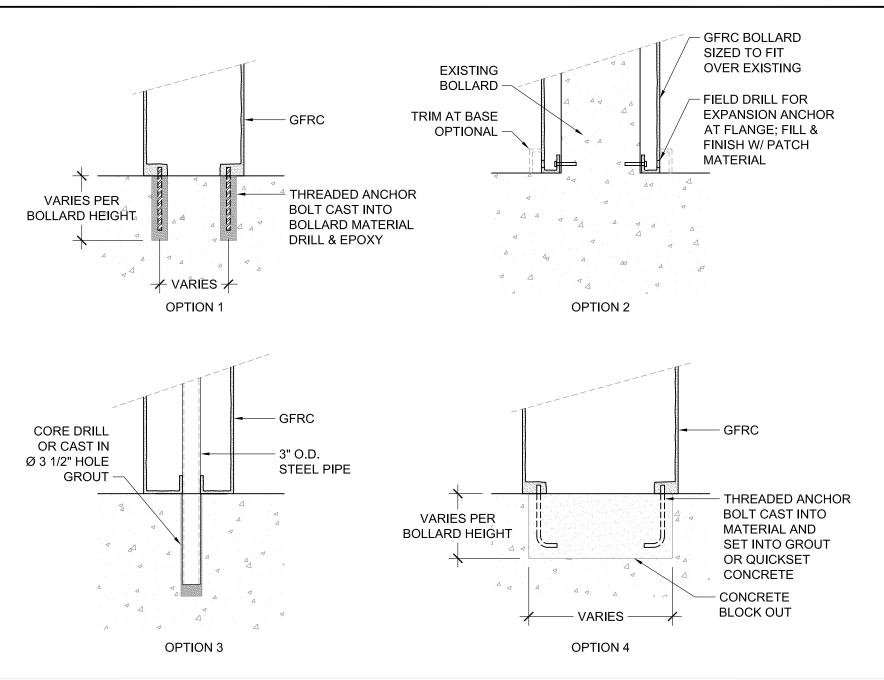

#### **Mounting Options:**

See Typical Installation Details

4400 Oneal St. Greenville, TX 75401

ALL RIGHTS RESERVED. THIS DRAWING IS PROPERTY OF THE 4 KIDS INC. AND MAY BE USED ONLY WHEN UTILIZING THE 4 KIDS PRODUCTS. THE 4 KIDS INC. GENERAL TERMS AND CONDITIONS APPLY AND ARE INCORPORATE HERE IN BY REFERENCE. THIS DETAIL MAY NOT APPLY TO ALL CONDITIONS AND CONSTRUCTION SITUATIONS.

# CUSTOM THEMED PLAYGROUNDS

4400 Oneal Street, Greenville, TX 75401 Phone 903.454.9237 Fax 903.454.3642

TITLE: BOLLARD

TYPE DWG: MOUNTING

SCALE: AS NOTED

DWG. SHEET: SBSP-M1