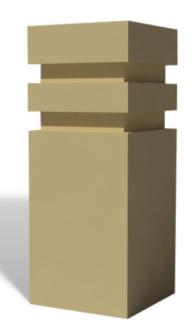

# Athens Bollard

Don't let necessary security measures detract from your property. The Athens Bollard delivers superior strenath in an attractive, modern package. Our designers crafted this with glass fiber reinforced concrete (GFRC), a material with a higher tensile strength than steel. What's more, since there are no steel supports, it won't corrode. We've shown it in concrete finish. but it's available in a range of colors and finishes, making this an ideal choice for venues, museums, schools, and office or residential buildings. We'll mold this into whatever size you prefer to ensure you're getting the right security post for your site.