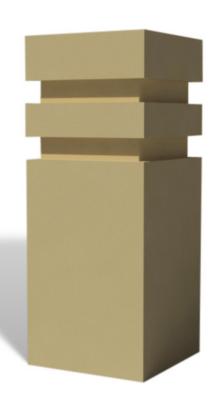

# Athens Bollard

Don't let necessary security measures detract from your property. The Athens Bollard delivers superior strenath in an attractive, modern package. Our designers crafted this with glass fiber reinforced concrete (GFRC), a material with a higher tensile strength than steel. What's more, since there are no steel supports, it won't corrode. We've shown it in concrete finish. but it's available in a range of colors and finishes, making this an ideal choice for venues, museums, schools, and office or residential buildings. We'll mold this into whatever size you prefer to ensure you're getting the right security post for your site.