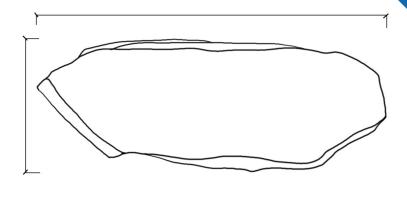

# TOP VIEW SCALE: |/2|| = ||

STAINLESS STEEL ANGLE CLIPS WITH ANCHORS

ALL RIGHTS RESERVED. THIS DRAWING IS PROPERTY OF THE4KIDS INC. AND MAY BE USED ONLY WHEN UTILIZING THE4KIDS PRODUCTS. THE4KIDS INC. GENERAL TERMS AND CONDITIONS APPLY AND ARE INCORPORATED HERE IN BY REFERENCE. THIS DETAIL MAY NOT APPLY TO ALL CONDITIONS AND CONSTRUCTION SITUATIONS.

| TITLE: S4K-001      | TYPE DWG: TYPICAL INSTALLATION OPTIONS |
|---------------------|----------------------------------------|
| SCALE: 3/4" = 1'-0" | DWG. SHEET: <b>\$4K-001</b>            |