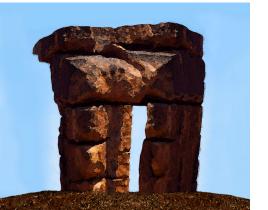

# Atlas Boulder

Let kids feel like
the king or queen
of the world! This Atlas
Boulder Climber is the kind
of playground structure that
makes memories. Wow visitors
with a climber that encourages
kids in elementary and middle school
to balance and move while using their
imaginations. With fully customizable size and
colors, it's a fantastic addition to public parks,
RV parks, military campgrounds, or themed
playgrounds. It's constructed from weather
resistant material and is low maintenance.

# **Key Features**

- Fully customizable size and colors to fit your theme
- Crafted from long-lasting material that stands up to weather and kid traffic
- Encourages children and tweens to move and imagine
- No-cost consultation makes it easy to get started