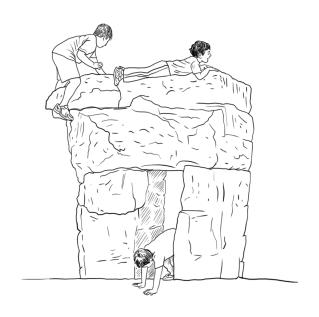

# Atlas Boulder

Let kids feel like
the king or queen
of the world! This Atlas
Boulder Climber is the kind
of playground structure that
makes memories. Wow visitors
with a climber that encourages
kids in elementary and middle school
to balance and move while using their
imaginations. With fully customizable size and
colors, it's a fantastic addition to public parks,
RV parks, military campgrounds, or themed
playgrounds. It's constructed from weather
resistant material and is low maintenance.

# **Key Features**

- Fully customizable size and colors to fit your theme
- Crafted from long-lasting material that stands up to weather and kid traffic
- Encourages children and tweens to move and imagine
- No-cost consultation makes it easy to get started