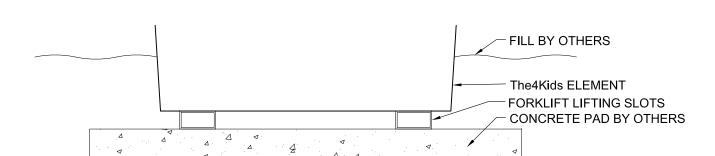

#### **Mounting Options:**

Installation Option 1 Installation Option 2

# TOP VIEW SCALE: |/2|| = ||

STAINLESS STEEL ANGLE CLIPS WITH ANCHORS

ALL RIGHTS RESERVED. THIS DRAWING IS PROPERTY OF THE4KIDS INC. AND MAY BE USED ONLY WHEN UTILIZING THE4KIDS PRODUCTS. THE4KIDS INC. GENERAL TERMS AND CONDITIONS APPLY AND ARE INCORPORATED HERE IN BY REFERENCE. THIS DETAIL MAY NOT APPLY TO ALL CONDITIONS AND CONSTRUCTION SITUATIONS.

| TITLE: S4K-001      | TYPE DWG: TYPICAL INSTALLATION OPTIONS |
|---------------------|----------------------------------------|
| SCALE: 3/4" = 1'-0" | DWG. SHEET: <b>\$4K-001</b>            |