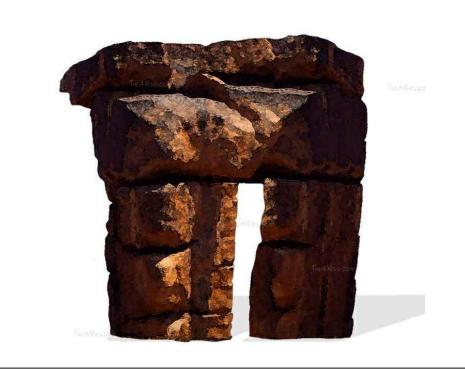

# Atlas Boulder

Let kids feel like
the king or queen
of the world! This Atlas
Boulder Climber is the kind
of playground structure that
makes memories. Wow visitors
with a climber that encourages
kids in elementary and middle school
to balance and move while using their
imaginations. With fully customizable size and
colors, it's a fantastic addition to public parks,
RV parks, military campgrounds, or themed
playgrounds. It's constructed from weather
resistant material and is low maintenance.

# **Key Features**

- Fully customizable size and colors to fit your theme
- Crafted from long-lasting material that stands up to weather and kid traffic
- Encourages children and tweens to move and imagine
- No-cost consultation makes it easy to get started