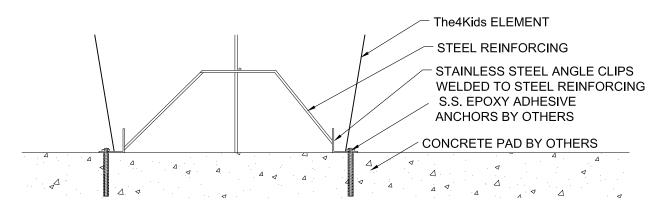

#### **Mounting Options:**

Installation Option 1 Installation Option 2

# TOP VIEW SCALE: |/2|| = ||

STAINLESS STEEL ANGLE CLIPS WITH ANCHORS

ALL RIGHTS RESERVED. THIS DRAWING IS PROPERTY OF THE4KIDS INC. AND MAY BE USED ONLY WHEN UTILIZING THE4KIDS PRODUCTS. THE4KIDS INC. GENERAL TERMS AND CONDITIONS APPLY AND ARE INCORPORATED HERE IN BY REFERENCE. THIS DETAIL MAY NOT APPLY TO ALL CONDITIONS AND CONSTRUCTION SITUATIONS.

| TITLE: S4K-001      | TYPE DWG: TYPICAL INSTALLATION OPTIONS |
|---------------------|----------------------------------------|
| SCALE: 3/4" = 1'-0" | DWG. SHEET: <b>\$4K-001</b>            |