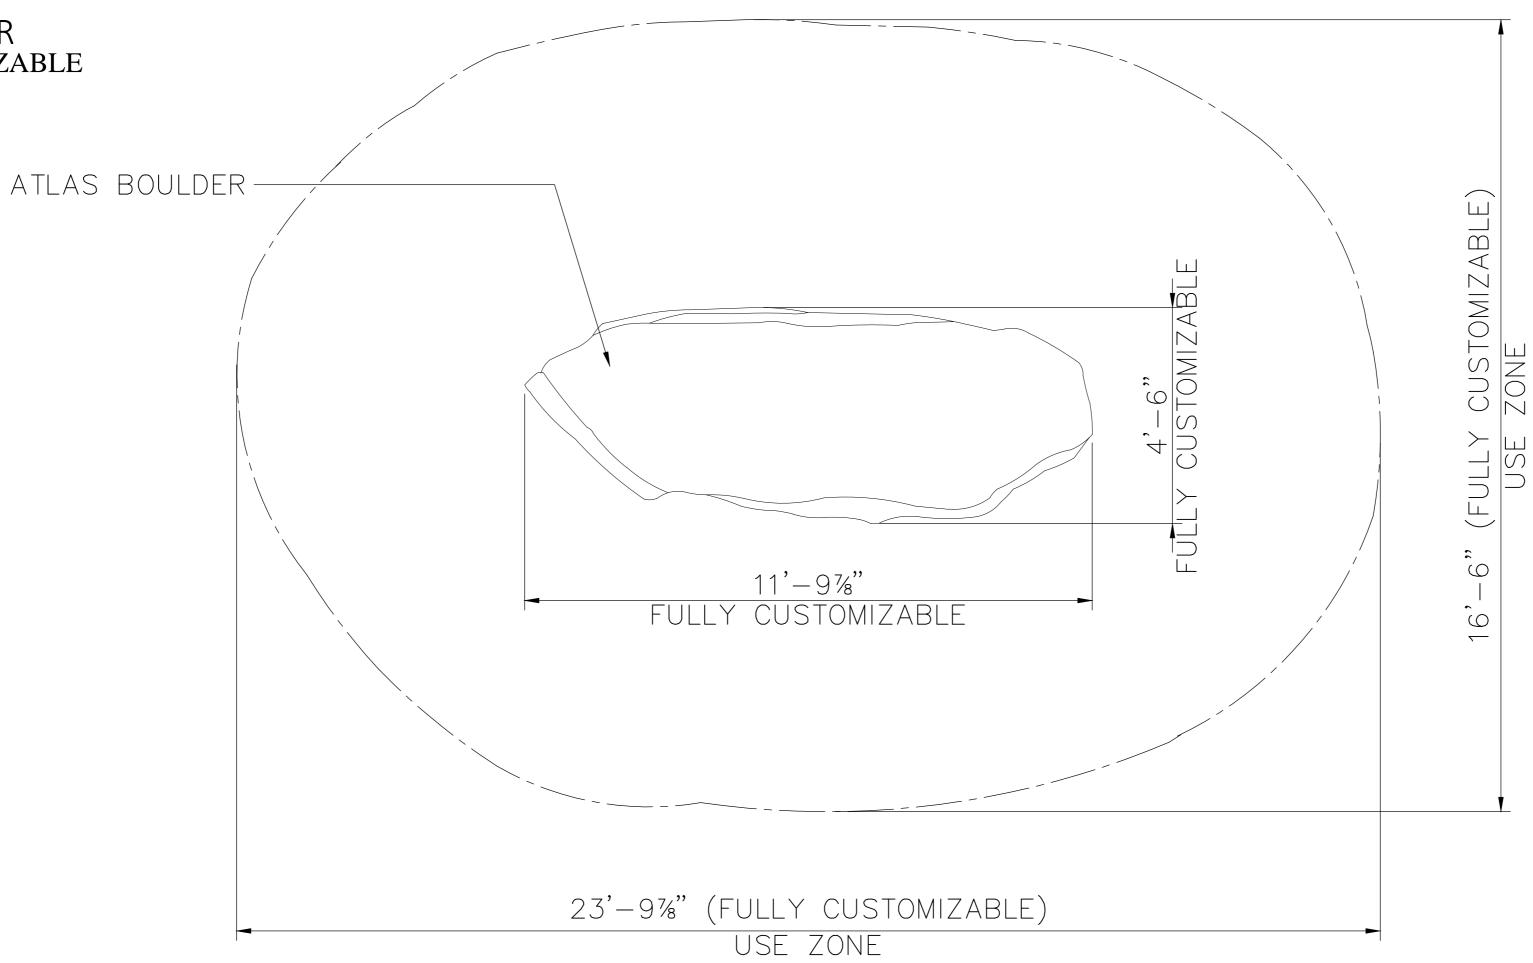

atures**

- Fully customizable size and colors to fit your theme
- Crafted from long-lasting material that stands up to weather and kid traffic
- Encourages children and tweens to move and imagine
- No-cost consultation makes it easy to get started





# **Specifications**

# Age Range:

5 - 12 years 13+ years

#### **Dimensions:**

Fully Customizable

#### Use Zone:

Based Upon Dimensions

#### **Mounting Options:**

Installation Option 1 Installation Option 2





#### **Contact Us**

Ordering from The 4 Kids is easy, initial consultation & quote is free.

We can also provide you with design ideas and conceptual drawings.

We want your whole experience with The 4 Kids to be smooth & rewarding.

4400 Oneal St. Greenville, TX 75401

903.454.9237

info@the4kids.com www.the4kids.com









# TOP VIEW SCALE: |/2|| = ||









STAINLESS STEEL ANGLE CLIPS WITH ANCHORS

ALL RIGHTS RESERVED. THIS DRAWING IS PROPERTY OF THE4KIDS INC. AND MAY BE USED ONLY WHEN UTILIZING THE4KIDS PRODUCTS. THE4KIDS INC. GENERAL TERMS AND CONDITIONS APPLY AND ARE INCORPORATED HERE IN BY REFERENCE. THIS DETAIL MAY NOT APPLY TO ALL CONDITIONS AND CONSTRUCTION SITUATIONS.



| TITLE: S4K-001      | TYPE DWG: TYPICAL INSTALLATION OPTIONS |
|---------------------|----------------------------------------|
| SCALE: 3/4" = 1'-0" | DWG. SHEET: <b>\$4K-001</b>            |