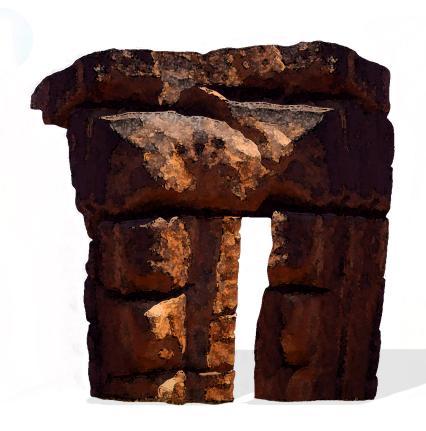

# Atlas Boulder

Let kids feel like
the king or queen
of the world! This Atlas
Boulder Climber is the kind
of playground structure that
makes memories. Wow visitors
with a climber that encourages
kids in elementary and middle school
to balance and move while using their
imaginations. With fully customizable size and
colors, it's a fantastic addition to public parks,
RV parks, military campgrounds, or themed
playgrounds. It's constructed from weather
resistant material and is low maintenance.

# **Key Features**

- Fully customizable size and colors to fit your theme
- Crafted from long-lasting material that stands up to weather and kid traffic
- Encourages children and tweens to move and imagine
- No-cost consultation makes it easy to get started