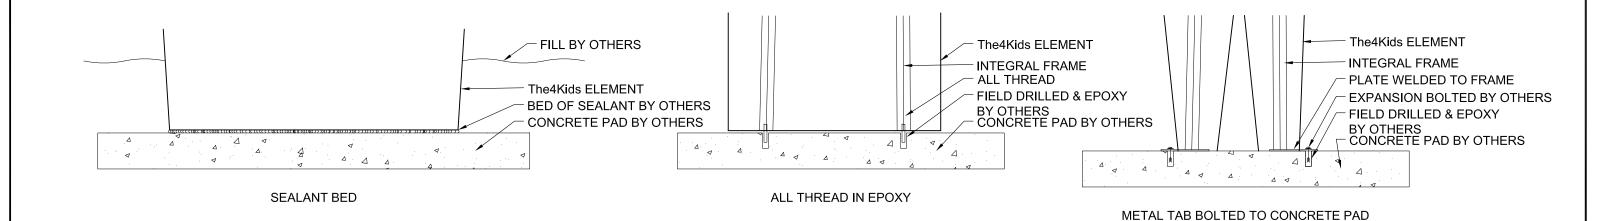

#### **Mounting Options:**

Installation Option 1 Installation Option 2

# TOP VIEW SCALE: |/2|| = ||

STAINLESS STEEL ANGLE CLIPS WITH ANCHORS

ALL RIGHTS RESERVED. THIS DRAWING IS PROPERTY OF THE4KIDS INC. AND MAY BE USED ONLY WHEN UTILIZING THE4KIDS PRODUCTS. THE4KIDS INC. GENERAL TERMS AND CONDITIONS APPLY AND ARE INCORPORATED HERE IN BY REFERENCE. THIS DETAIL MAY NOT APPLY TO ALL CONDITIONS AND CONSTRUCTION SITUATIONS.

| TITLE: S4K-001      | TYPE DWG: TYPICAL INSTALLATION OPTIONS |
|---------------------|----------------------------------------|
| SCALE: 3/4" = 1'-0" | DWG. SHEET: <b>\$4K-001</b>            |