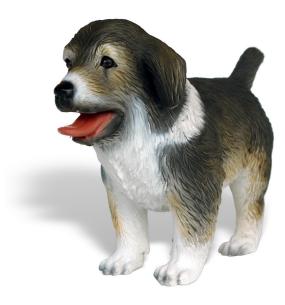

Who's ready to play? This Australian Shepherd Pup Sculpture is on the job. The 4 Kids team of expert artisans constructed this play sculpture with high-quality, highly durable material that withstands weather and UV light. Because it's so tough, toddlers and preschoolers can balance, crawl, and play on this climber. It's also molded seamlessly for a beautiful lifelike look that will fuel kids' imaginations. We offer adult Australian Shepherd Play Sculptures, too, making it easy to create a family of doggie friends your visitors and patrons can play with.

# Australian Shepherd Pup

All of our products are custom designed to work perfectly with your unique playground. Let us know how we can meet your specific needs by contacting our knowledgeable design specialists, today.

# Specifications

Age Range: 6 - 23 months 2 - 5 years

**Dimensions:** 20.25"L x 6.75"W x 13.5"H

**Use Zone:** 13.5' X 12.5'

Mounting Options: See Typical Installation Details Let our team of experienced engineers and artists make your playground the destination for fun! We can create an exciting space where children's imaginations can run wild. A playscape where parents can feel secure and create lasting memories with their whole

# AUSTRALIAN SHEPHERD PUP PLAY SCULPTURE 20.25" X 6.75" X 13.5"

4400 Oneal St.•Greenville, Texas •75401 • Phone: 903.454.9237 • Fax: 903.454.3642 E-mail: info@the4kids.com • Website: www.the4kids.com