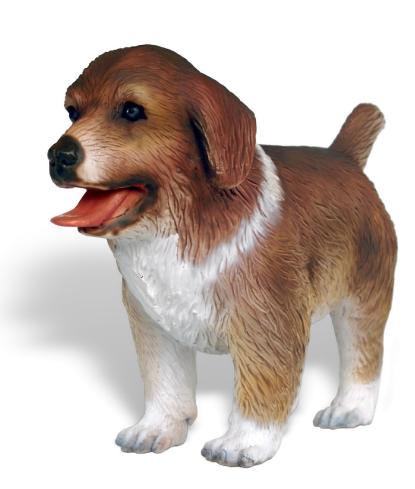

Who's ready to play? This Australian Shepherd Pup Sculpture is on the job. The 4 Kids team of expert artisans constructed this play sculpture with high-quality, highly durable material that withstands weather and UV light. Because it's so tough, toddlers and preschoolers can balance, crawl, and play on this climber. It's also molded seamlessly for a beautiful lifelike look that will fuel kids' imaginations. We offer adult Australian Shepherd Play Sculptures, too, making it easy to create a family of doggie friends your visitors and patrons can play with.

# Australian Shepherd Pup

All of our products are custom designed to work perfectly with your unique playground. Let us know how we can meet your specific needs by contacting our knowledgeable design specialists, today.

# Specifications

Age Range: 6 - 23 months 2 - 5 years

**Dimensions:** 20.25"L x 6.75"W x 13.5"H

**Use Zone:** 13.5' X 12.5'

Mounting Options: See Typical Installation Details Let our team of experienced engineers and artists make your playground the destination for fun! We can create an exciting space where children's imaginations can run wild. A playscape where parents can feel secure and create lasting memories with their whole

# AUSTRALIAN SHEPHERD PUP PLAY SCULPTURE 20.25" X 6.75" X 13.5"

4400 Oneal St.•Greenville, Texas •75401 • Phone: 903.454.9237 • Fax: 903.454.3642 E-mail: info@the4kids.com • Website: www.the4kids.com