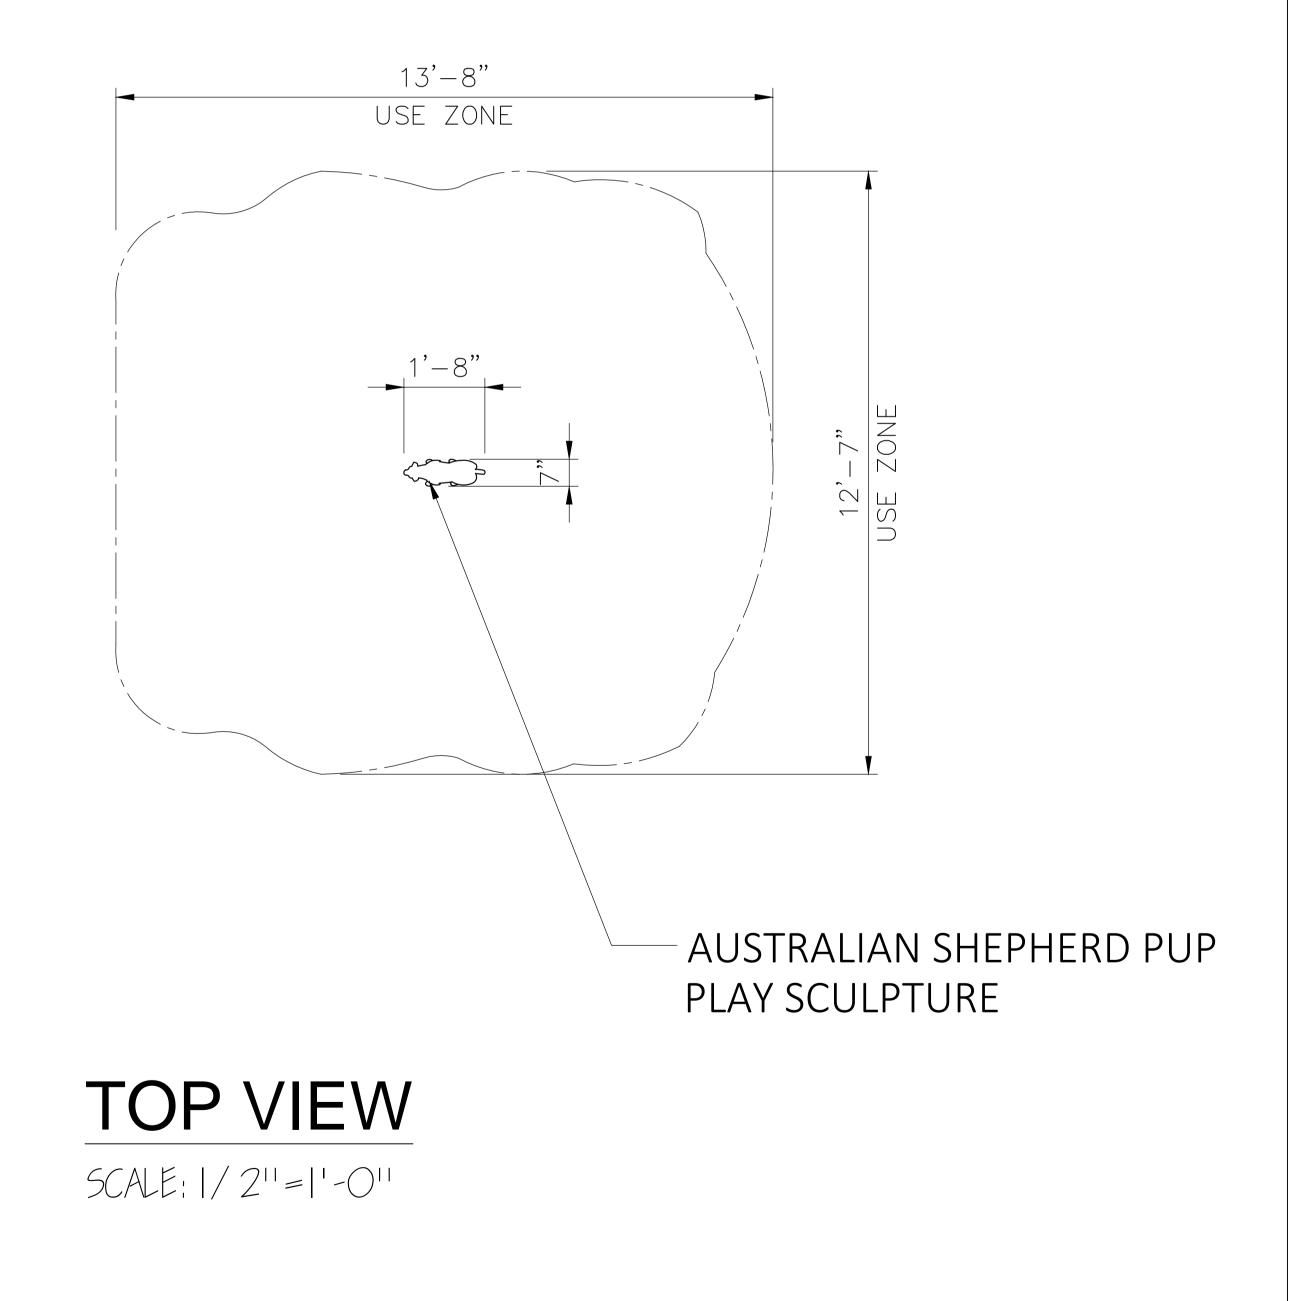

# Specifications

Age Range: 6 - 23 months 2 - 5 years

**Dimensions:** 20.25"L x 6.75"W x 13.5"H

**Use Zone:** 13.5' X 12.5'

Mounting Options: See Typical Installation Details Let our team of experienced engineers and artists make your playground the destination for fun! We can create an exciting space where children's imaginations can run wild. A playscape where parents can feel secure and create lasting memories with their whole

# AUSTRALIAN SHEPHERD PUP PLAY SCULPTURE 20.25" X 6.75" X 13.5"

4400 Oneal St.•Greenville, Texas •75401 • Phone: 903.454.9237 • Fax: 903.454.3642 E-mail: info@the4kids.com • Website: www.the4kids.com