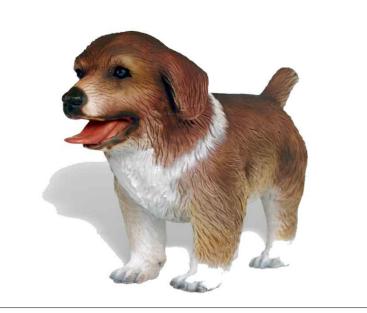

Who's ready to play? This Australian Shepherd Pup Sculpture is on the job. The 4 Kids team of expert artisans constructed this play sculpture with high-quality, highly durable material that withstands weather and UV light. Because it's so tough, toddlers and preschoolers can balance, crawl, and play on this climber. It's also molded seamlessly for a beautiful lifelike look that will fuel kids' imaginations. We offer adult Australian Shepherd Play Sculptures, too, making it easy to create a family of doggie friends your visitors and patrons can play with.

# Australian Shepherd Pup

All of our products are custom designed to work perfectly with your unique playground. Let us know how we can meet your specific needs by contacting our knowledgeable design specialists, today.

# Specifications

Age Range: 6 - 23 months 2 - 5 years

**Dimensions:** 20.25"L x 6.75"W x 13.5"H

**Use Zone:** 13.5' X 12.5'

Mounting Options: See Typical Installation Details Let our team of experienced engineers and artists make your playground the destination for fun! We can create an exciting space where children's imaginations can run wild. A playscape where parents can feel secure and create lasting memories with their whole

# AUSTRALIAN SHEPHERD PUP PLAY SCULPTURE 20.25" X 6.75" X 13.5"

4400 Oneal St.•Greenville, Texas •75401 • Phone: 903.454.9237 • Fax: 903.454.3642 E-mail: info@the4kids.com • Website: www.the4kids.com