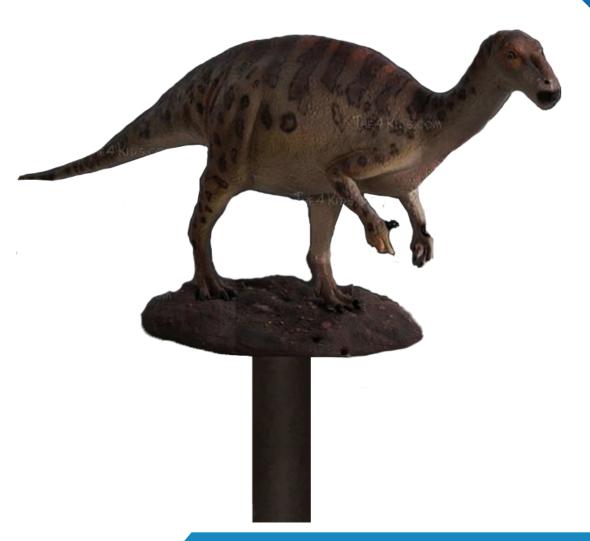

# Baby Iguanadont Post Topper

When kids visit the Dinosaur theme park, they want to see dinosaurs, and lots of them. With The 4 Kids Baby Iguanadont Post Topper, these delighted park visitors can find a dino on every post, lining walkways, bordering ride queues, pointing the way to fun areas of the park, even greeting them at the entrance. Perched atop utility posts that are usually pretty boring, the baby iguanadonts turn them into exciting works of playground art, captivating children and adults alike with detailed, realistic artistry and deep, natural color. Studying the post topper design can send you back in time when dinosaurs roamed the earth. A big part of the adventure in a prehistoric adventure park, the baby iguanadont post toppers also add dash and drama to the overall décor plan, putting the fun in functional. As part of a collection of prehistoric creatures, the post toppers can turn a park or playground walkway into a stroll among the dinos that is sure to thrill the kids and impress the adults. Park personnel love these unique babies also, since they require almost no maintenance in all weather, with a tough exterior finish that is resilient and retains its color and shine for years.