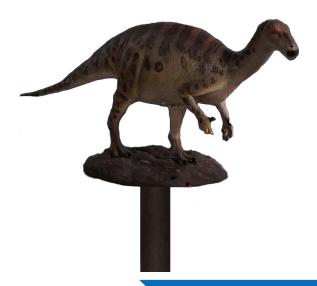

# Baby Iguanadont Post Topper

When kids visit the Dinosaur theme park, they want to see dinosaurs, and lots of them. With The 4 Kids Baby Iguanadont Post Topper, these delighted park visitors can find a dino on every post, lining walkways, bordering ride queues, pointing the way to fun areas of the park, even greeting them at the entrance. Perched atop utility posts that are usually pretty boring, the baby iguanadonts turn them into exciting works of playground art, captivating children and adults alike with detailed, realistic artistry and deep, natural color. Studying the post topper design can send you back in time when dinosaurs roamed the earth. A big part of the adventure in a prehistoric adventure park, the baby iguanadont post toppers also add dash and drama to the overall décor plan, putting the fun in functional. As part of a collection of prehistoric creatures, the post toppers can turn a park or playground walkway into a stroll among the dinos that is sure to thrill the kids and impress the adults. Park personnel love these unique babies also, since they require almost no maintenance in all weather, with a tough exterior finish that is resilient and retains its color and shine for years.