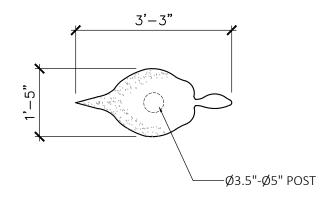

nd artists make your playground the destination for fun! We can create an exciting space where children's imaginations can run wild. A playscape where parents can feel secure and create lasting memories with their whole family.

# Specifications

#### Age Range: N/A

**Dimensions:** 3'3"L x 1'5"W x Post Height

## Use Zone:

N/A

#### **Mounting Options:** See Typical Installation Details



#### **Contact Us**

Ordering from The 4 Kids is easy, initial consultation & quote is free. We can also provide you with design ideas and conceptual drawings. We want your whole experience with The 4 Kids to be smooth & rewarding.

4400 Oneal St. Greenville, TX 75401

903.454.9237

info@the4kids.com www.the4kids.com

# BABY IGUANADONT POST TOPPER 3'3" X 1'5" X POST HEIGHT



PRODUCT VIEW

SCALE: NTS



TOP VIEW

SCALE: 1/2" = 1'

| ALL RIGHTS RESERVED. THIS DRAWING IS PROPERTY OF THE 4 KIDS INC. AND MAY BE USED ONLY WHEN UTILIZING THE 4 KIDS INC. GENERAL TERMS AND CONDITIONS APPLY AND ARE INCORPORATED HERE IN BY REFERENCE. THIS DETAIL MAY NOT APPLY TO ALL CONDITIONS AND CONSTRUCTION SITUATIONS. |                                    | ITEM ID: POS173 |                  | MATERIAL:                                                   |            |
|-----------------------------------------------------------------------------------------------------------------------------------------------------------------------------------------------------------------------------------------------------------------------------|------------------------------------|-----------------|------------------|----