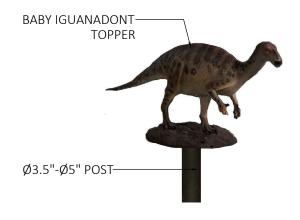

#### Age Range: N/A

**Dimensions:** 3'3"L x 1'5"W x Post Height

#### **Mounting Options:** See Typical Installation Details