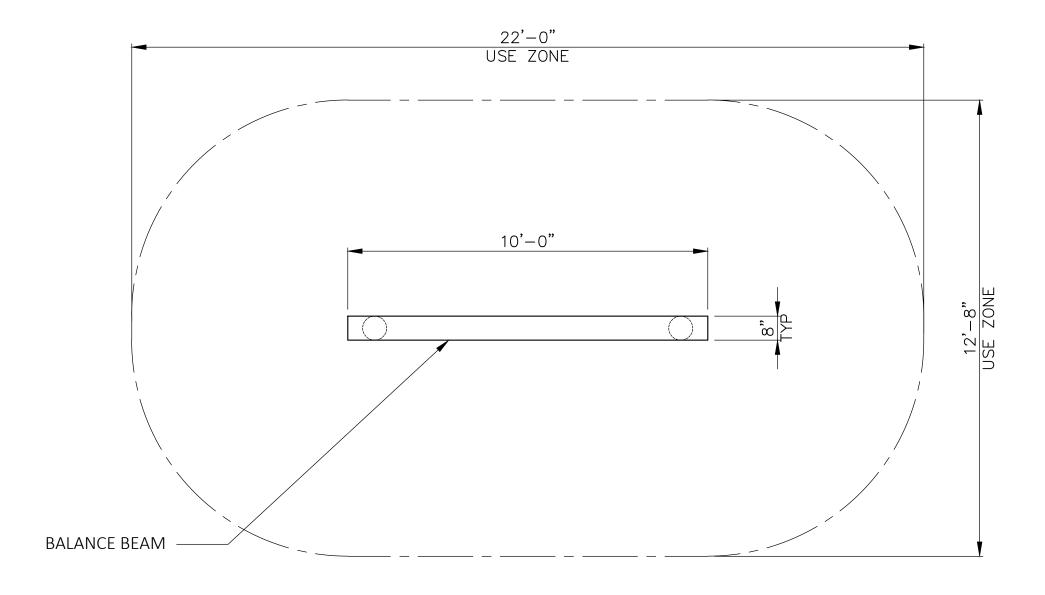

## **Specifications**

Use Zone: 22'L x 12'8"W

**Mounting Options:** Installation Options

# USE ZONE 5CALE: 3/8" = 1'

| PROJECT:                                                                                                                                                                                              | TITLE:                | ITEM ID: BAL101       |                  | MATERIAL: GFRC   |            |
|-------------------------------------------------------------------------------------------------------------------------------------------------------------------------------------------------------|-----------------------|-----------------------|------------------|------------------|------------|
|                                                                                                                                                                                                       | BALANCE BEAM USE ZONE | MOLD                  | APX. TTL. WEIGHT | TOTAL # OF ITEM: | -          |
| ALL RIGHTS RESERVED. THIS DRAWING IS PROPERTY OF THE 4 KIDS INC. AND MAY BE USED ONLY WHEN UTILIZING THE 4 KIDS INC. GENERAL TERMS AND CONDITIONS APPLY. THIS DETAIL MAY NOT APPLY TO ALL CONDITIONS. |                       |                       | LBS.             | TOTAL SQ. FEET:  | - [- sqm.] |
|                                                                                                                                                                                                       |                       | TYPE DWG: FABRICATION |                  | DRAWN BY: ABS    | DATE:      |
| 4400 Oneal Street, Greenville, TX 75                                                                                                                                                                  |                       | SCALE: AS NOTED       | SHEET:           | DWG. SHEET:      |            |