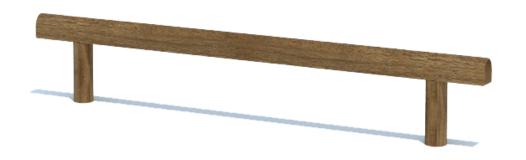

## Balance Beam

Our GFRC balance beam is crafted to resemble the rustic feel of nature. Its height and length can vary depending on your needs. Our GFRC products are made to be weather resistant and remain play ready for years to come. This beam is available in dofferent heights to ensure that children can climb without the threat of a painful fall. This piece will help your little one work on their balancing motor skills. The 4 Kids specializes in creating one of a kind play pieces, if you don't see what you are looking for please let us know! We are here to help bring to life your dream play area! Pair this with our other balancing pieces to make for a great obstacle course.

### **Key Features**

- High safety factor, low maintenance
- Check out the Double Balance Beam
- Nature theme
- Aides in developmental play

Let our team of experienced engineers and artists make your playground the destination for fun! We can create an exciting space where children's imaginations can run wild. A playscape where parents can feel secure and create lasting memories with their whole family.