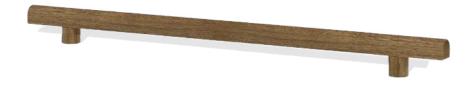

## Balance Beam

Our GFRC balance beam is crafted to resemble the rustic feel of nature. Its height and length can vary depending on your needs. Our GFRC products are made to be weather resistant and remain play ready for years to come. This beam is available in dofferent heights to ensure that children can climb without the threat of a painful fall. This piece will help your little one work on their balancing motor skills. The 4 Kids specializes in creating one of a kind play pieces, if you don't see what you are looking for please let us know! We are here to help bring to life your dream play area! Pair this with our other balancing pieces to make for a great obstacle course.

### **Key Features**

- High safety factor, low maintenance
- Check out the Double Balance Beam
- Nature theme
- Aides in developmental play

Let our team of experienced engineers and artists make your playground the destination for fun! We can create an exciting space where children's imaginations can run wild. A playscape where parents can feel secure and create lasting memories with their whole family.