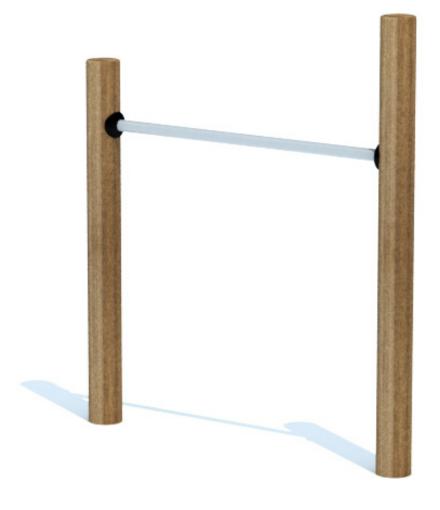

# Horizontal Bar

Perfectly balanced and set for fun, the Horizontal Bar offers hours of awesome play for everyone. A must have piece for any playground or rec center, the bar is the one that offers great fun plus a high level of safety and craftsmanship. Constructed from glass fiber reinforced concrete, the suport posts are sturdy and resilient to ensure an indestructible bar mount that is 3 feet 8 inches long and 3 foot bar height. Pair with our Double or Triple Horizontal Bars to promote physical play for strength building fun.