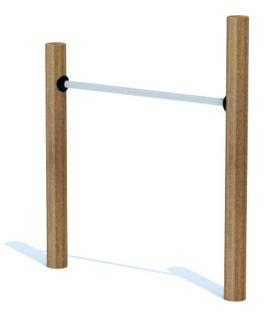

# Horizontal Bar

Perfectly balanced and set for fun, the Horizontal Bar offers hours of awesome play for everyone. A must have piece for any playground or rec center, the bar is the one that offers great fun plus a high level of safety and craftsmanship. Constructed from glass fiber reinforced concrete, the suport posts are sturdy and resilient to ensure an indestructible bar mount that is 3 feet 8 inches long and 3 foot bar height. Pair with our Double or Triple Horizontal Bars to promote physical play for strength building fun.