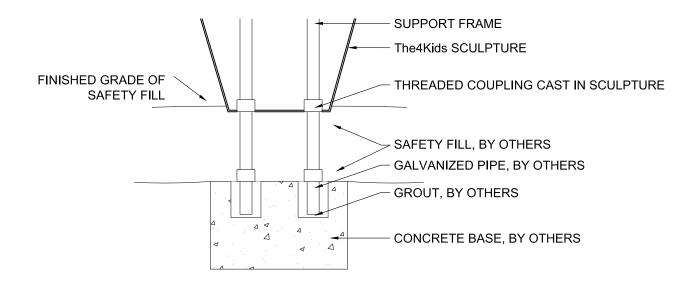

# **Mounting Options:**

Installation Options

4400 Oneal St. Greenville, TX 75401

METAL FOOTING IN CONCRETE PIERS

ADJUSTABLE METAL FOOTING IN CONCRETE PAD

ALL RIGHTS RESERVED. THIS DRAWING IS PROPERTY OF THE4KIDS INC. AND MAY BE USED ONLY WHEN UTILIZING THE4KIDS PRODUCTS. THE4KIDS INC. GENERAL TERMS AND CONDITIONS APPLY AND ARE INCORPORATED HERE IN BY REFERENCE. THIS DETAIL MAY NOT APPLY TO ALL CONDITIONS AND CONSTRUCTION SITUATIONS.

| TITLE: S4K-002      | TYPE DWG: TYPICAL INSTALLATION OPTIONS |
|---------------------|----------------------------------------|
| SCALE: 3/4" = 1'-0" | DWG. SHEET: <b>\$4K-002</b>            |