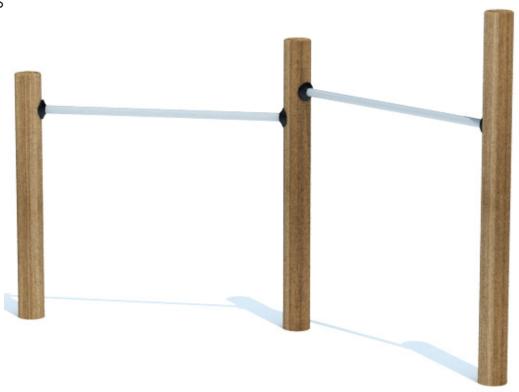

# Double Horizontal Bar

This double somersault bar is great for children of elementary age. This bar encourages the children to develop balancing skills as they swing and flip on it. Our double horizontal bar is bi-level for a more challenging approach. Each section on this double somersault bar is 4' in width. The bi-level allows for more than one player at a time while adding some challenge to the play sculpture. This piece is a great addition to any school playground or public park. The 4 Kids loves to inspire imagination, contact us today and let's start your next project.