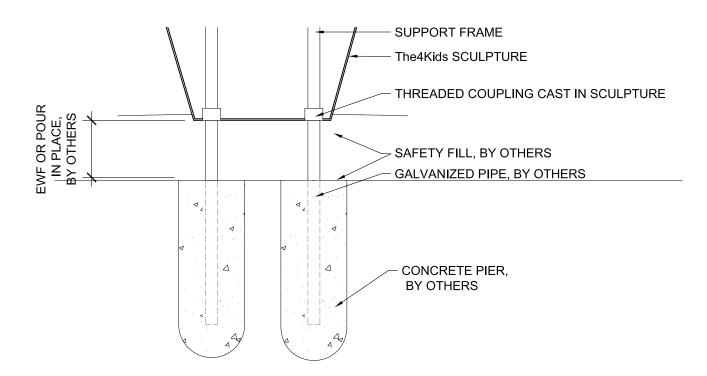

# **Mounting Options:**

Installation Options

4400 Oneal St. Greenville, TX 75401

METAL FOOTING IN CONCRETE PIERS

ADJUSTABLE METAL FOOTING IN CONCRETE PAD

ALL RIGHTS RESERVED. THIS DRAWING IS PROPERTY OF THE4KIDS INC. AND MAY BE USED ONLY WHEN UTILIZING THE4KIDS PRODUCTS. THE4KIDS INC. GENERAL TERMS AND CONDITIONS APPLY AND ARE INCORPORATED HERE IN BY REFERENCE. THIS DETAIL MAY NOT APPLY TO ALL CONDITIONS AND CONSTRUCTION SITUATIONS.

| TITLE: S4K-002      | TYPE DWG: TYPICAL INSTALLATION OPTIONS |
|---------------------|----------------------------------------|
| SCALE: 3/4" = 1'-0" | DWG. SHEET: <b>\$4K-002</b>            |