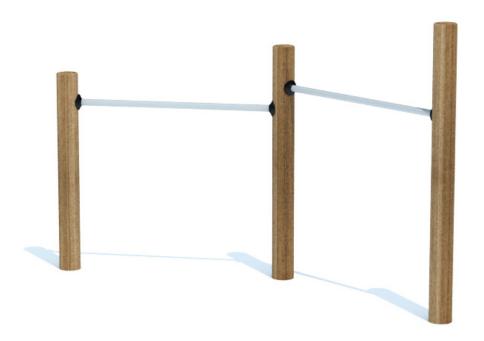

# Double Horizontal Bar

This double somersault bar is great for children of elementary age. This bar encourages the children to develop balancing skills as they swing and flip on it. Our double horizontal bar is bi-level for a more challenging approach. Each section on this double somersault bar is 4' in width. The bi-level allows for more than one player at a time while adding some challenge to the play sculpture. This piece is a great addition to any school playground or public park. The 4 Kids loves to inspire imagination, contact us today and let's start your next project.