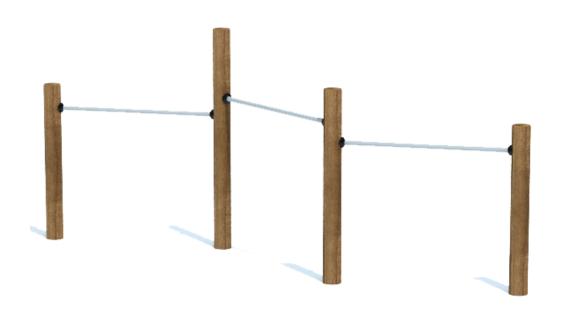

# **Triple Horizontal** Bar

The triple somersault bar is a great way for children to play and work on their balancing skills. Our triple somersault bar has three levels to add a dimension of challenge to the bars. Multiple heights are offered to help build strength, particularly the biceps. Each section is almost 4foot in width and allows for more than one climber at a time. These bars are a great way for children to gain exercise and play at the same time. The 4 Kids specializes in customizing play equipment, call us today and we will help you design your next playground.