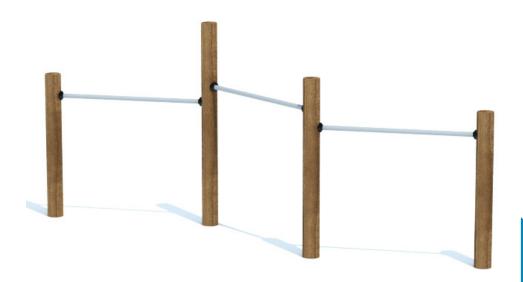

# **Triple Horizontal** Bar

The triple somersault bar is a great way for children to play and work on their balancing skills. Our triple somersault bar has three levels to add a dimension of challenge to the bars. Multiple heights are offered to help build strength, particularly the biceps. Each section is almost 4foot in width and allows for more than one climber at a time. These bars are a great way for children to gain exercise and play at the same time. The 4 Kids specializes in customizing play equipment, call us today and we will help you design your next playground.