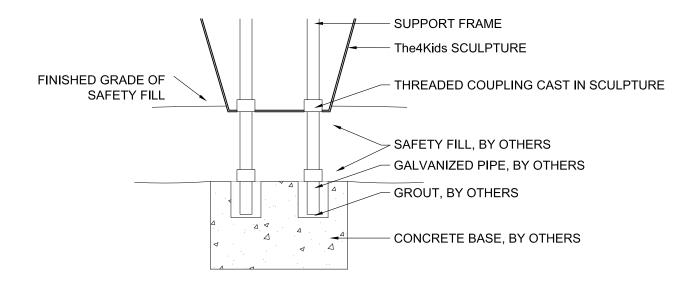

## **Mounting Options:**

Installation Options

4400 Oneal St. Greenville, TX 75401

METAL FOOTING IN CONCRETE PIERS

ADJUSTABLE METAL FOOTING IN CONCRETE PAD

ALL RIGHTS RESERVED. THIS DRAWING IS PROPERTY OF THE4KIDS INC. AND MAY BE USED ONLY WHEN UTILIZING THE4KIDS PRODUCTS. THE4KIDS INC. GENERAL TERMS AND CONDITIONS APPLY AND ARE INCORPORATED HERE IN BY REFERENCE. THIS DETAIL MAY NOT APPLY TO ALL CONDITIONS AND CONSTRUCTION SITUATIONS.

| TITLE: S4K-002      | TYPE DWG: TYPICAL INSTALLATION OPTIONS |
|---------------------|----------------------------------------|
| SCALE: 3/4" = 1'-0" | DWG. SHEET: <b>\$4K-002</b>            |