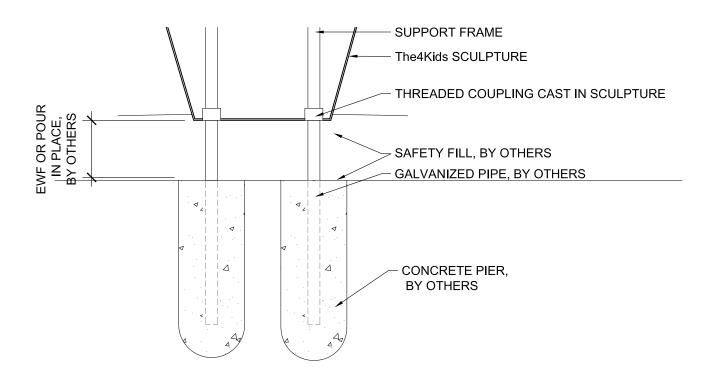

## **Mounting Options:**

Installation Options

4400 Oneal St. Greenville, TX 75401

METAL FOOTING IN CONCRETE PIERS

ADJUSTABLE METAL FOOTING IN CONCRETE PAD

ALL RIGHTS RESERVED. THIS DRAWING IS PROPERTY OF THE4KIDS INC. AND MAY BE USED ONLY WHEN UTILIZING THE4KIDS PRODUCTS. THE4KIDS INC. GENERAL TERMS AND CONDITIONS APPLY AND ARE INCORPORATED HERE IN BY REFERENCE. THIS DETAIL MAY NOT APPLY TO ALL CONDITIONS AND CONSTRUCTION SITUATIONS.

| TITLE: S4K-002      | TYPE DWG: TYPICAL INSTALLATION OPTIONS |
|---------------------|----------------------------------------|
| SCALE: 3/4" = 1'-0" | DWG. SHEET: <b>\$4K-002</b>            |