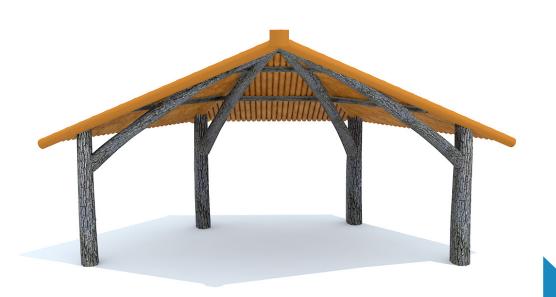

## Sequoia Band Shell

A relaxing summer evening in the park enjoying a picnic and a concert... sounds wonderful, doesn't it? With The 4 Kids Sequoia Band Shell, the quality of that concert ramps up to professional levels, even if it's only the local country group. Like the magnificent trees it is named for, the Sequoia shelter brings a natural, woodsy quality to park or playground. It also offers shade or shelter for picnics, family gatherings, or a breezy break from play or exercise. Let The 4 Kids custom design the perfect band shell for your needs, in your choice of finishes.

# **Dimensions:** 50'L x 25'W x 25'-5.5"H