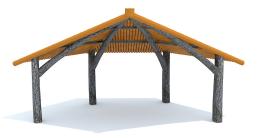

## Sequoia Band Shell

A relaxing summer evening in the park enjoying a picnic and a concert... sounds wonderful, doesn't it? With The 4 Kids Sequoia Band Shell, the quality of that concert ramps up to professional levels, even if it's only the local country group. Like the magnificent trees it is named for, the Sequoia shelter brings a natural, woodsy quality to park or playground. It also offers shade or shelter for picnics, family gatherings, or a breezy break from play or exercise. Let The 4 Kids custom design the perfect band shell for your needs, in your choice of finishes.

# **Dimensions:** 50'L x 25'W x 25'-5.5"H