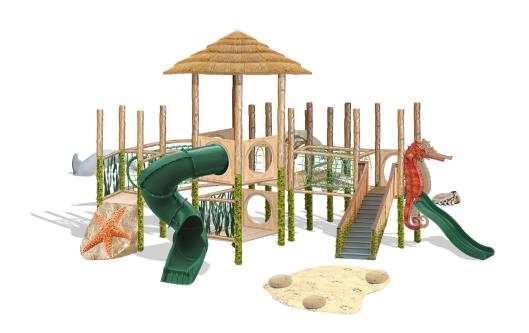

# Beach Playscape

Escape to the seaside with The 4 Kids' Beach Playscape. Your children will think they went on vacation to the beach. For even more realistic fun, place this Beach Themed playground on sand surfacing. Our Beach Themed Playground will help provide hours of fun and exploration. Children will be motivated to move and exercise their minds and bodies while climbing, crawling, and sliding. This playscape offers multiple stimulating play activities with colors and textures, and ups and downs. There is a Starfish Climber, Seahorse Slide Cover, Sand Dollar Steppers, Twisty Turbo Slide, Net Crawlers, Slides, Dolphin climber, and a Blue Crab Climber. All of these accessories are interchangeable. We create the playscape to your specifications. We also have whale climbers, pelicans, or pirates that will make this a rip roaring, awesome playground that all the kids will want to keep going to.