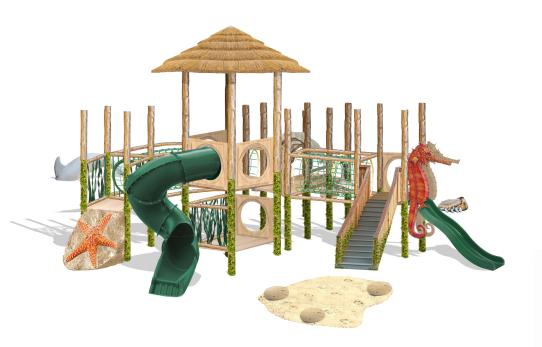

# Beach Playscape

Escape to the seaside with The 4 Kids' Beach Playscape. Your children will think they went on vacation to the beach. For even more realistic fun, place this Beach Themed playground on sand surfacing. Our Beach Themed Playground will help provide hours of fun and exploration. Children will be motivated to move and exercise their minds and bodies while climbing, crawling, and sliding. This playscape offers multiple stimulating play activities with colors and textures, and ups and downs. There is a Starfish Climber, Seahorse Slide Cover, Sand Dollar Steppers, Twisty Turbo Slide, Net Crawlers, Slides, Dolphin climber, and a Blue Crab Climber. All of these accessories are interchangeable. We create the playscape to your specifications. We also have whale climbers, pelicans, or pirates that will make this a rip roaring, awesome playground that all the kids will want to keep going to.