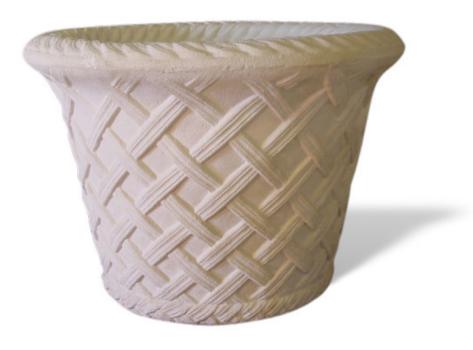

# Bedford Bollard Planter

Whether you're adding a garden touch to a curb extension or defining a pedestrian-only area, the Bedford Bollard Planter is ready to go to work. This beautifully designed bollard is built to resist impact and boost safety in any landscape. It's an excellent fit for public gardens, outdoor dining areas, arboretums, residential buildings, and more. Our team will mold the Bedford to the exact size you need, big or small. The architectural grade material delivers a long, hassle-free service life, making it a smart investment. Plus it's available in many colors and we offer color matching too.

## Key Features

- Finish options include stone, and concrete (shown)
- Manufacturer-direct prices
- Satisfaction guaranteed
- Team with 30+ years of site amenity experience ready to help
- No-obligation, no-cost consultation and quote