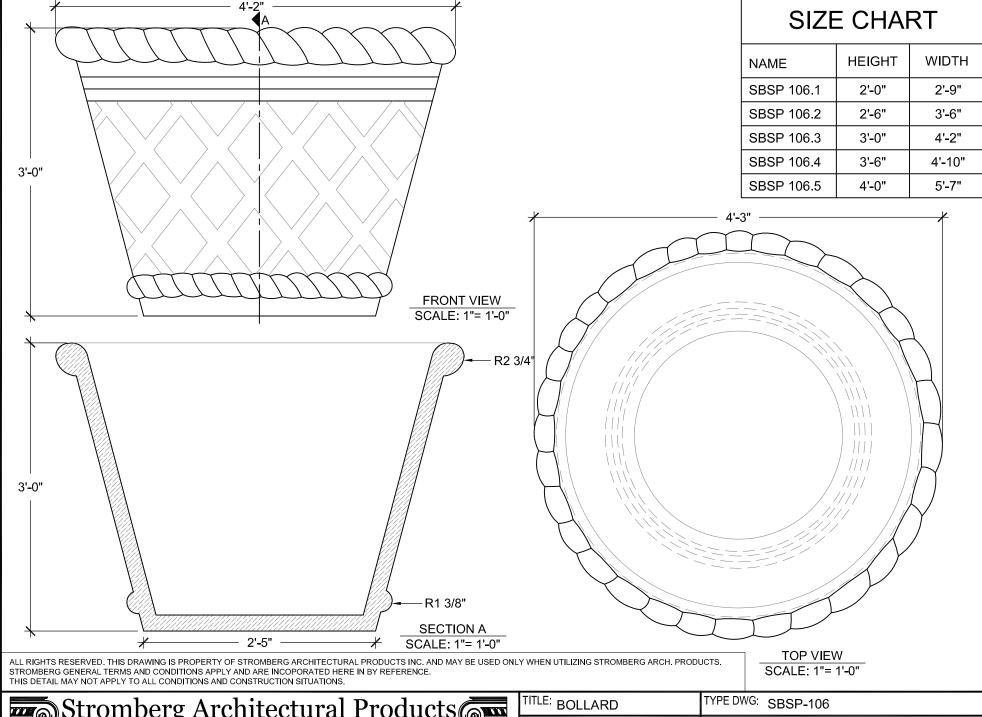

#### **Dimensions:**

4'3"D x 3'H

#### **Mounting Options:**

See Typical Installation Details

DWG SHEET SBSP-106

ALL RIGHTS RESERVED. THIS DRAWING IS PROPERTY OF THE 4 KIDS INC. AND MAY BE USED ONLY WHEN UTILIZING THE 4 KIDS PRODUCTS. THE 4 KIDS INC. GENERAL TERMS AND CONDITIONS APPLY AND ARE INCORPORATE HERE IN BY REFERENCE. THIS DETAIL MAY NOT APPLY TO ALL CONDITIONS AND CONSTRUCTION SITUATIONS.