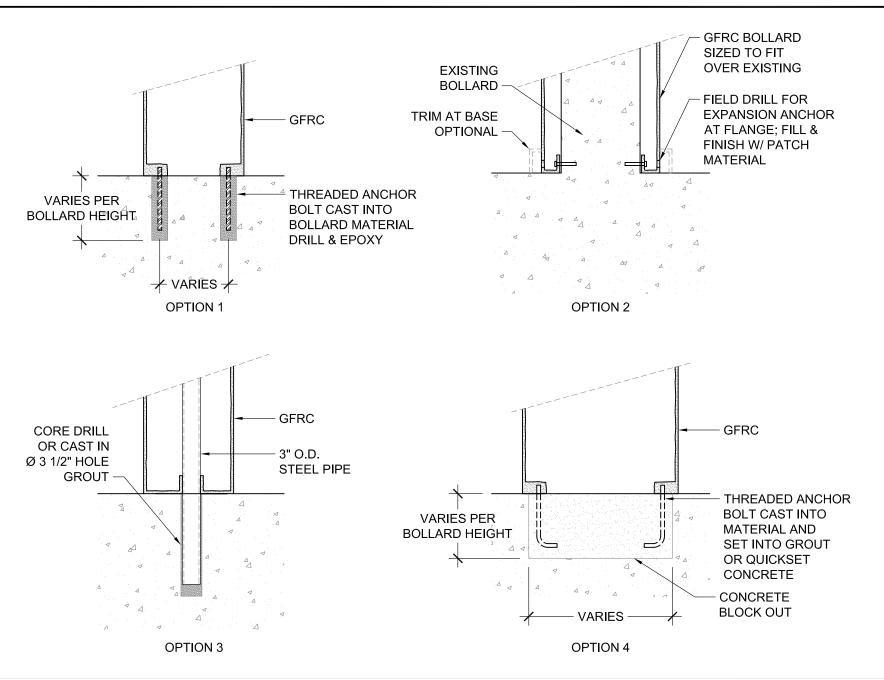

#### **Mounting Options:**

See Typical Installation Details

## CUSTOM THEMED PLAYGROUNDS

4400 Oneal Street, Greenville, TX 75401 Phone 903.454.9237 Fax 903.454.3642

TITLE: BOLLARD

TYPE DWG: MOUNTING

SCALE: AS NOTED

DWG. SHEET: SBSP-M1