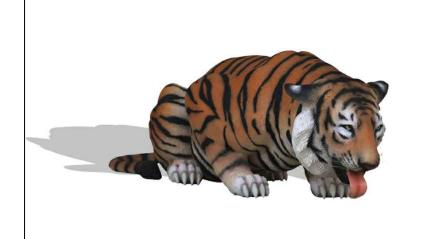

### Bengal Tiger Drinking

Crouching to drink from a pristine water source, the majestic Bengal Tiger catches the eye of frightened prey who quickly flee. That may be the scenario for the real thing, but The 4 Kids Bengal Tiger Drinking Sculpture will have those who spy him taking a closer look as they visit the theme park or water splash pad, family entertainment center, indoor or outdoor playground where he is located. A perfect replica of a real Bengal, this lifelike work of playground art will thrill and delight kids of all ages with the exciting prospect of climbing, crawling, balancing and sitting astride an impressive jungle cat. Crafted by the nation's foremost playaround design team in The 4 Kids Greenville, Texas studio, this big cat is over seven feet long and serves as a one-of-a-kind décor element as part of any playground venue theme plan, but that's not all. Even sea salt spray, ice, snow and blazing heat conditions won't mar the superior resin finish of this mighty beast, making it ideal for placement outdoors as well as indoors, for years of high quality looks and service.

## ZOO206 TIGER DRINKING SCULPTURE 87.80" X 25.98" X 30.71"