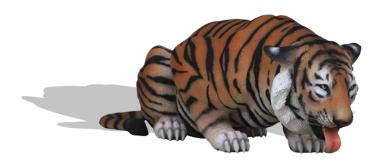

### Bengal Tiger Drinking

Crouching to drink from a pristine water source, the majestic Bengal Tiger catches the eye of frightened prey who quickly flee. That may be the scenario for the real thing, but The 4 Kids Bengal Tiger Drinking Sculpture will have those who spy him taking a closer look as they visit the theme park or water splash pad, family entertainment center, indoor or outdoor playground where he is located. A perfect replica of a real Bengal, this lifelike work of playground art will thrill and delight kids of all ages with the exciting prospect of climbing, crawling, balancing and sitting astride an impressive jungle cat. Crafted by the nation's foremost playaround design team in The 4 Kids Greenville, Texas studio, this big cat is over seven feet long and serves as a one-of-a-kind décor element as part of any playground venue theme plan, but that's not all. Even sea salt spray, ice, snow and blazing heat conditions won't mar the superior resin finish of this mighty beast, making it ideal for placement outdoors as well as indoors, for years of high quality looks and service.

## ZOO206 TIGER DRINKING SCULPTURE 87.80" X 25.98" X 30.71"