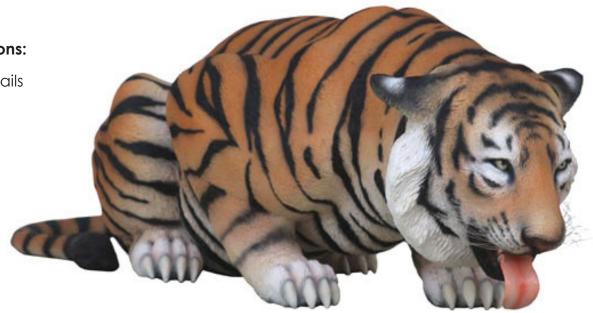

### Bengal Tiger Drinking

Crouching to drink from a pristine water source, the majestic Bengal Tiger catches the eye of frightened prey who quickly flee. That may be the scenario for the real thing, but The 4 Kids Bengal Tiger Drinking Sculpture will have those who spy him taking a closer look as they visit the theme park or water splash pad, family entertainment center, indoor or outdoor playground where he is located. A perfect replica of a real Bengal, this lifelike work of playground art will thrill and delight kids of all ages with the exciting prospect of climbing, crawling, balancing and sitting astride an impressive jungle cat. Crafted by the nation's foremost playaround design team in The 4 Kids Greenville, Texas studio, this big cat is over seven feet long and serves as a one-of-a-kind décor element as part of any playground venue theme plan, but that's not all. Even sea salt spray, ice, snow and blazing heat conditions won't mar the superior resin finish of this mighty beast, making it ideal for placement outdoors as well as indoors, for years of high quality looks and service.

## ZOO206 TIGER DRINKING SCULPTURE 87.80" X 25.98" X 30.71"