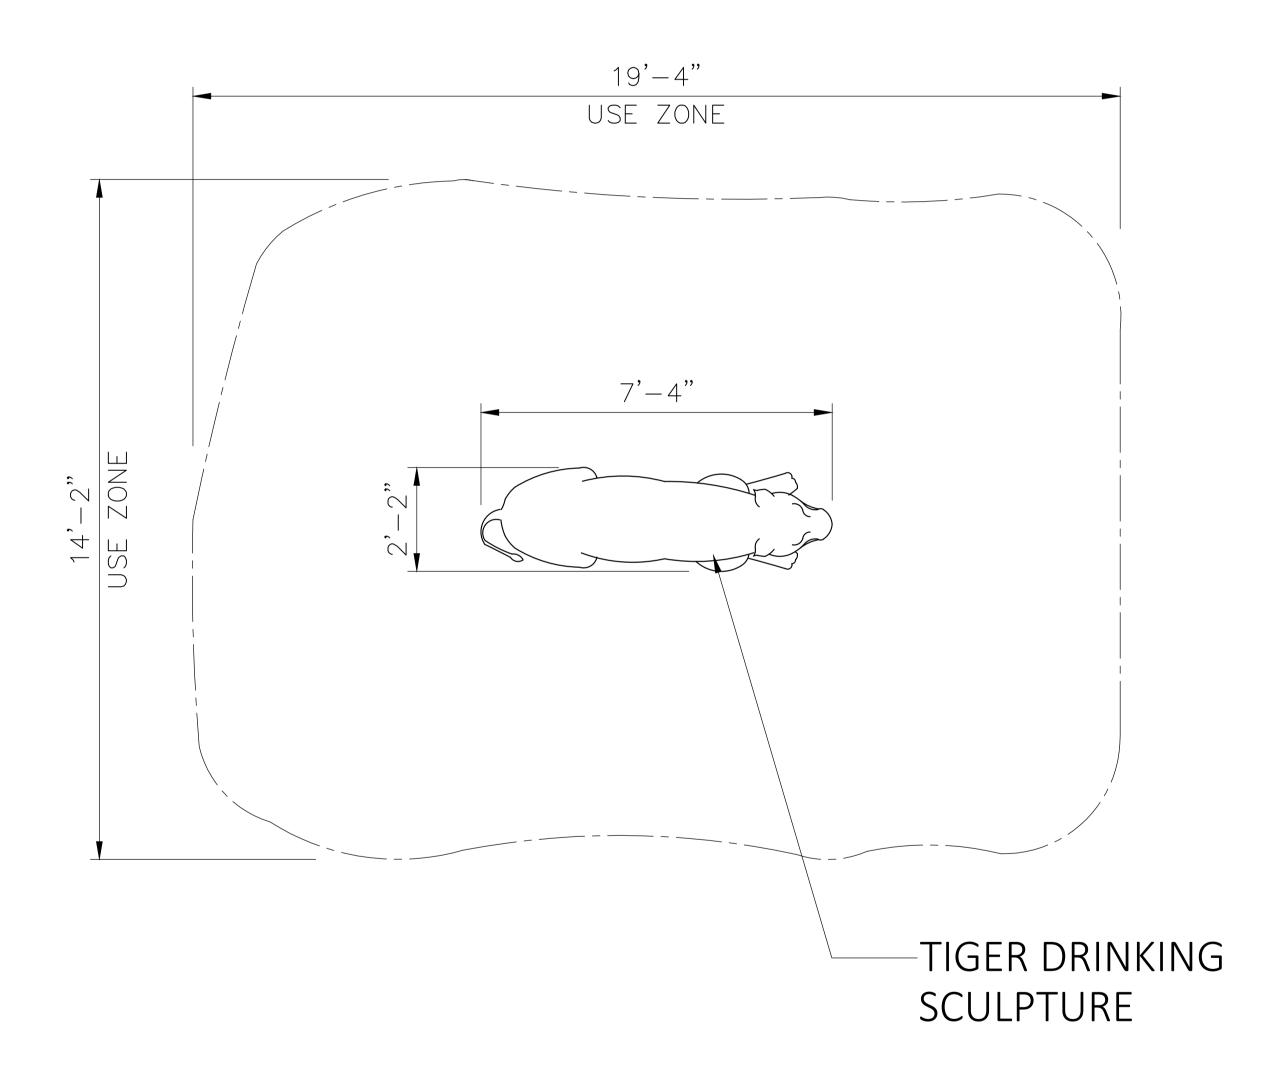

#### Specifications

Age Range: N/A

**Dimensions:** 7'4"L x 2'2"W x 2'7"H

PlayArea: N/Ā

**Mounting Options:** See Typical Installation Details

Ordering from The 4 Kids is easy, initial consultation & quote is free. We can also provide you with design ideas and conceptual drawings. We want your whole experience with The 4 Kids to be smooth & rewarding.

## ZOO206 TIGER DRINKING SCULPTURE 87.80" X 25.98" X 30.71"