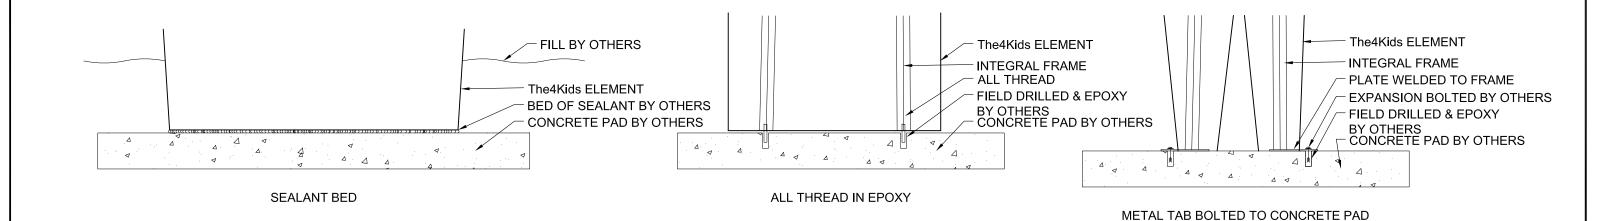

## Specifications

Age Range:

5 - 12 years 13+ years

**Dimensions:** 

Fully Customizable

Use Zone:

Based Upon Dimensions

**Mounting Options:** 

Installation Option 1 Installation Option 2

| TITLE: S4K-001      | TYPE DWG: TYPICAL INSTALLATION OPTIONS |
|---------------------|----------------------------------------|
| SCALE: 3/4" = 1'-0" | DWG. SHEET: <b>\$4K-001</b>            |