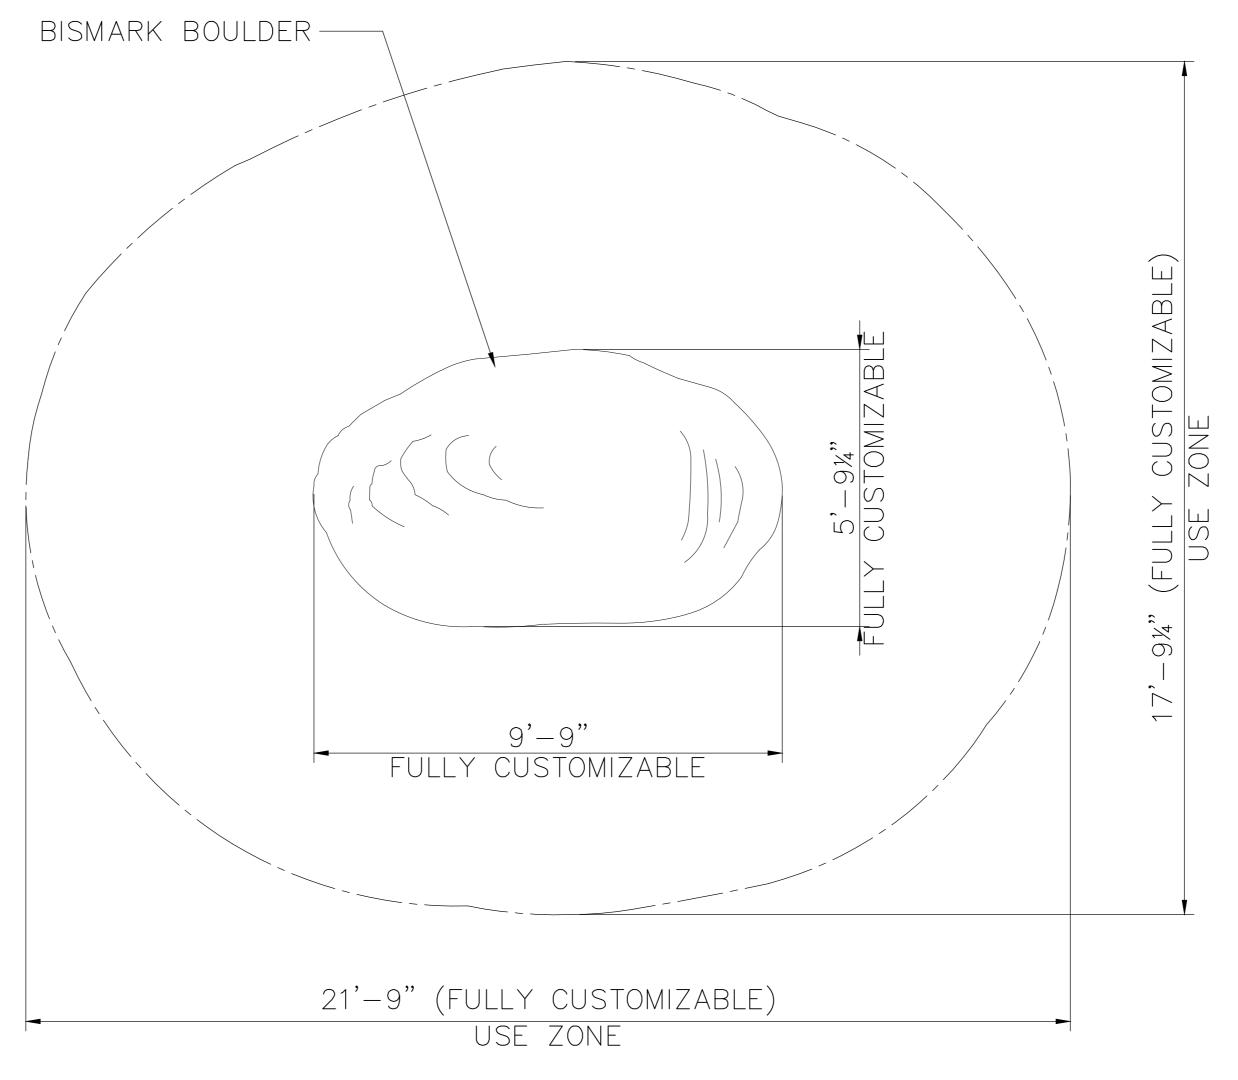

## Specifications

Age Range:

5 - 12 years 13+ years

**Dimensions:** 

Fully Customizable

Use Zone:

Based Upon Dimensions

**Mounting Options:** 

4400 Oneal St. Greenville, TX 75401

903.454.9237

info@the4kids.com www.the4kids.com

BISMARK BOULDER FULLY CUSTOMIZABLE

STAINLESS STEEL ANGLE CLIPS WITH ANCHORS

ALL RIGHTS RESERVED. THIS DRAWING IS PROPERTY OF THE4KIDS INC. AND MAY BE USED ONLY WHEN UTILIZING THE4KIDS PRODUCTS. THE4KIDS INC. GENERAL TERMS AND CONDITIONS APPLY AND ARE INCORPORATED HERE IN BY REFERENCE. THIS DETAIL MAY NOT APPLY TO ALL CONDITIONS AND CONSTRUCTION SITUATIONS.