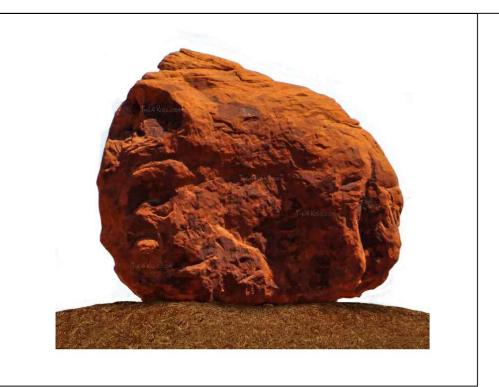

# Bismark Boulder

Big kids with big imaginations need playground equipment to match. The Bismark Boulder is a fun, creative way to get elementary and middle school students to climb, balance, and play. The 4 Kids team designs play structures like this one to stand out from ordinary playground equipment, making your public park, RV park, or school a place where kids will make memories. This climber is fully customizable, so it's easy to transform your vision into reality.

### Why Use Us?

**Key Features** 

 Realistic rock finish blends perfectly with themed playgrounds, including nature, pirate, frontier, or wilderness

- Constructed from super-tough materials that withstand both Mother Nature and teenagers
- Engineered to the highest safety standards
- Made from low-maintenance, no-hassle material
- Free consultation with The 4 Kids playground pros makes it easy to get started