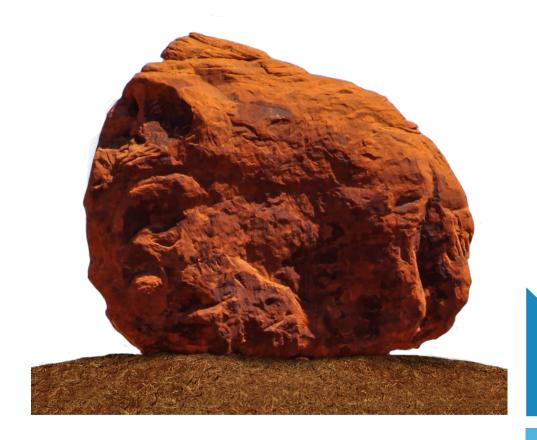

# Bismark Boulder

Big kids with big imaginations need playground equipment to match. The Bismark Boulder is a fun, creative way to get elementary and middle school students to climb, balance, and play. The 4 Kids team designs play structures like this one to stand out from ordinary playground equipment, making your public park, RV park, or school a place where kids will make memories. This climber is fully customizable, so it's easy to transform your vision into reality.

### Why Use Us?

**Key Features** 

 Realistic rock finish blends perfectly with themed playgrounds, including nature, pirate, frontier, or wilderness

- Constructed from super-tough materials that withstand both Mother Nature and teenagers
- Engineered to the highest safety standards
- Made from low-maintenance, no-hassle material
- Free consultation with The 4 Kids playground pros makes it easy to get started