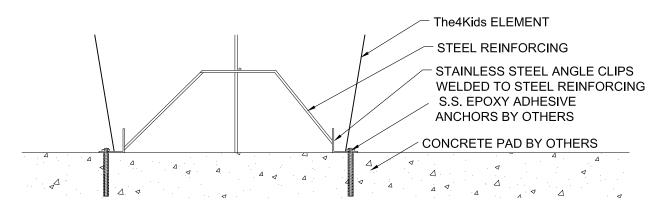

## Specifications

Age Range:

5 - 12 years 13+ years

**Dimensions:** 

Fully Customizable

Use Zone:

Based Upon Dimensions

**Mounting Options:** 

Installation Option 1 Installation Option 2

4400 Oneal St. Greenville, TX 75401

903.454.9237

info@the4kids.com www.the4kids.com

BISMARK BOULDER FULLY CUSTOMIZABLE

STAINLESS STEEL ANGLE CLIPS WITH ANCHORS

ALL RIGHTS RESERVED. THIS DRAWING IS PROPERTY OF THE4KIDS INC. AND MAY BE USED ONLY WHEN UTILIZING THE4KIDS PRODUCTS. THE4KIDS INC. GENERAL TERMS AND CONDITIONS APPLY AND ARE INCORPORATED HERE IN BY REFERENCE. THIS DETAIL MAY NOT APPLY TO ALL CONDITIONS AND CONSTRUCTION SITUATIONS.

| TITLE: S4K-001      | TYPE DWG: TYPICAL INSTALLATION OPTIONS |
|---------------------|----------------------------------------|
| SCALE: 3/4" = 1'-0" | DWG. SHEET: <b>\$4K-001</b>            |