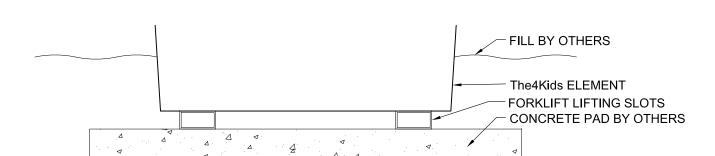

## Specifications

Age Range:

5 - 12 years 13+ years

**Dimensions:** 

Fully Customizable

Use Zone:

Based Upon Dimensions

**Mounting Options:** 

Installation Option 1 Installation Option 2

| TITLE: S4K-001      | TYPE DWG: TYPICAL INSTALLATION OPTIONS |
|---------------------|----------------------------------------|
| SCALE: 3/4" = 1'-0" | DWG. SHEET: <b>\$4K-001</b>            |