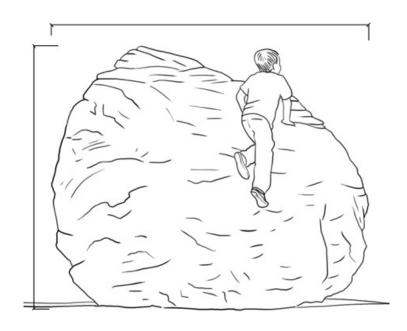

# Bismark Boulder

Big kids with big imaginations need playground equipment to match. The Bismark Boulder is a fun, creative way to get elementary and middle school students to climb, balance, and play. The 4 Kids team designs play structures like this one to stand out from ordinary playground equipment, making your public park, RV park, or school a place where kids will make memories. This climber is fully customizable, so it's easy to transform your vision into reality.

### Why Use Us?

**Key Features** 

 Realistic rock finish blends perfectly with themed playgrounds, including nature, pirate, frontier, or wilderness

- Constructed from super-tough materials that withstand both Mother Nature and teenagers
- Engineered to the highest safety standards
- Made from low-maintenance, no-hassle material
- Free consultation with The 4 Kids playground pros makes it easy to get started