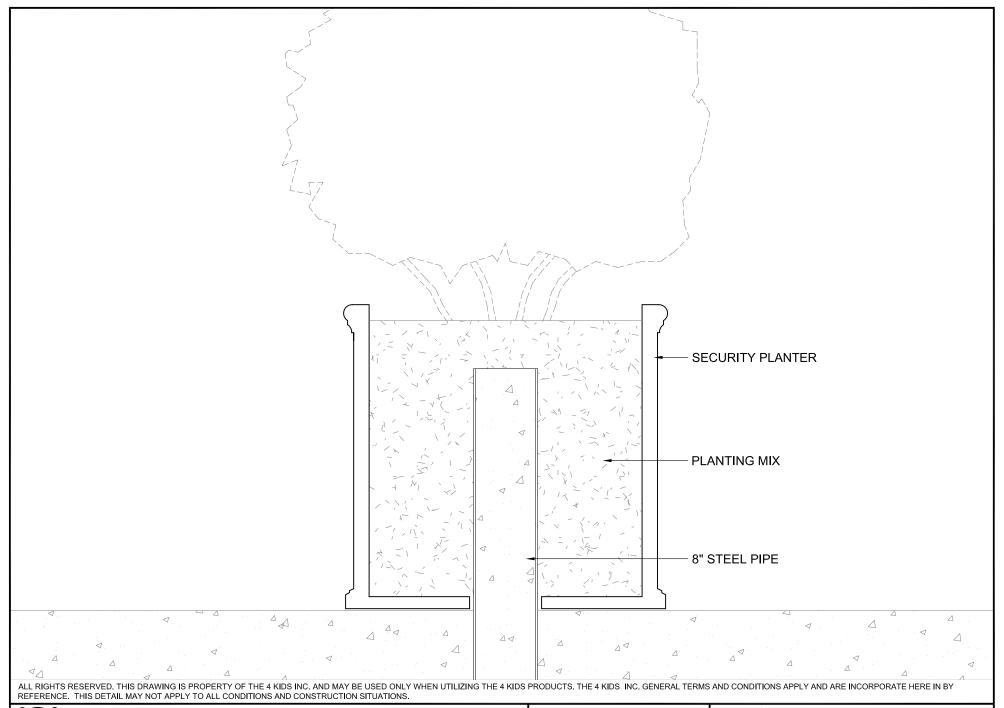

#### **Mounting Options:**

See Typical Installation Details

Ordering from The 4 Kids is easy, initial consultation & quote is free. We can also provide you with design ideas and conceptual drawings. We want your whole experience with The 4 Kids to be smooth & rewarding.

4400 Oneal St. Greenville, TX 75401

903.454.9237

info@the4kids.com www.the4kids.com

CUSTOM THEMED PLAYGROUNDS

4400 Oneal Street, Greenville, TX 75401 Phone 903.454.9237 Fax 903.454.3642

TITLE: MOUNTING

TYPE DWG: SECURITY PLANTER

SCALE: 1" = 1'-0"

DWG. SHEET: SBSP-M2