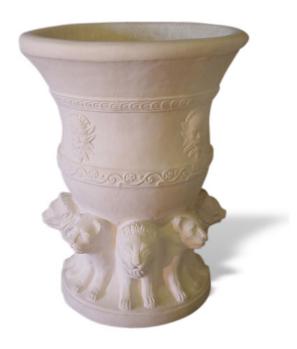

# Blendon **Bollard Planter**

The Blendon **Bollard Planter** features a unique lion motif that will add distinction to any property. This bollard does double duty as a security barrier and attractive planter. Since it's crafted with GFRC (glass fiber reinforced concrete), it will resist impact, helping to protect property and people. The material also makes it resistant to Mother Nature, including freeze-thaw cycles and UV rays. It's shown here in concrete finish, but we offer stone finish as well. The 4 Kids will build this bollard to the size that suits your project, giving you a full custom experience.