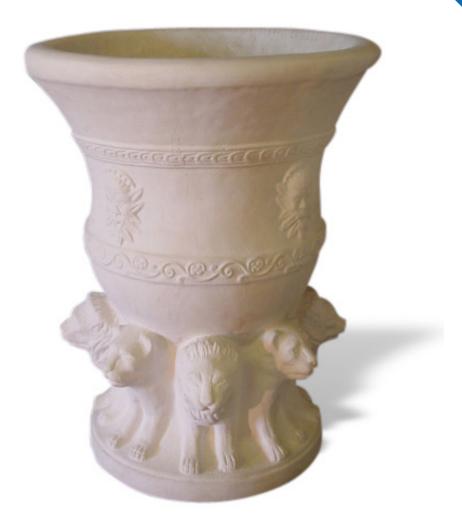

# Blendon **Bollard Planter**

The Blendon **Bollard Planter** features a unique lion motif that will add distinction to any property. This bollard does double duty as a security barrier and attractive planter. Since it's crafted with GFRC (glass fiber reinforced concrete), it will resist impact, helping to protect property and people. The material also makes it resistant to Mother Nature, including freeze-thaw cycles and UV rays. It's shown here in concrete finish, but we offer stone finish as well. The 4 Kids will build this bollard to the size that suits your project, giving you a full custom experience.