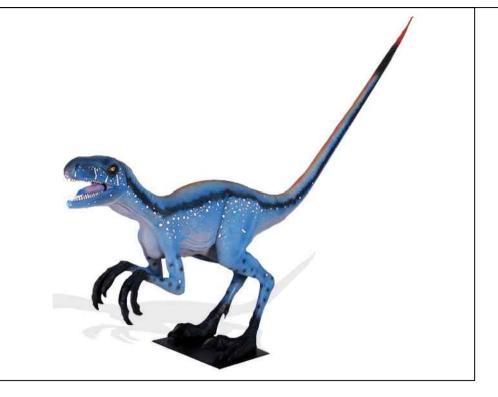

# This predator may have stalked the prehistoric world, but our Deinonychus Sculpture is the perfect size for engaging kids of all ages. Just at 6 feet high, it's kid-friendly and sure to spark their imaginations. Like all our dino-themed structures, this one is constructed with sturdy material designed to hold up under weather, UV light, and curious visitors.

# Blue Deinonychus

The 4 Kids was born out of a desire to create high quality, one-of-a-kind park shelters and play environments that effectively appeal to children's natural curiosity and imagination.

# **Key Features**

- Ideal for children's museums, nature museums, and theme parks
- Fun way to spark the imagination in kids--young and old
- Crafted to maintain its finish and color with very little maintenance
- One of many dinosaur-themed sculptures we offer