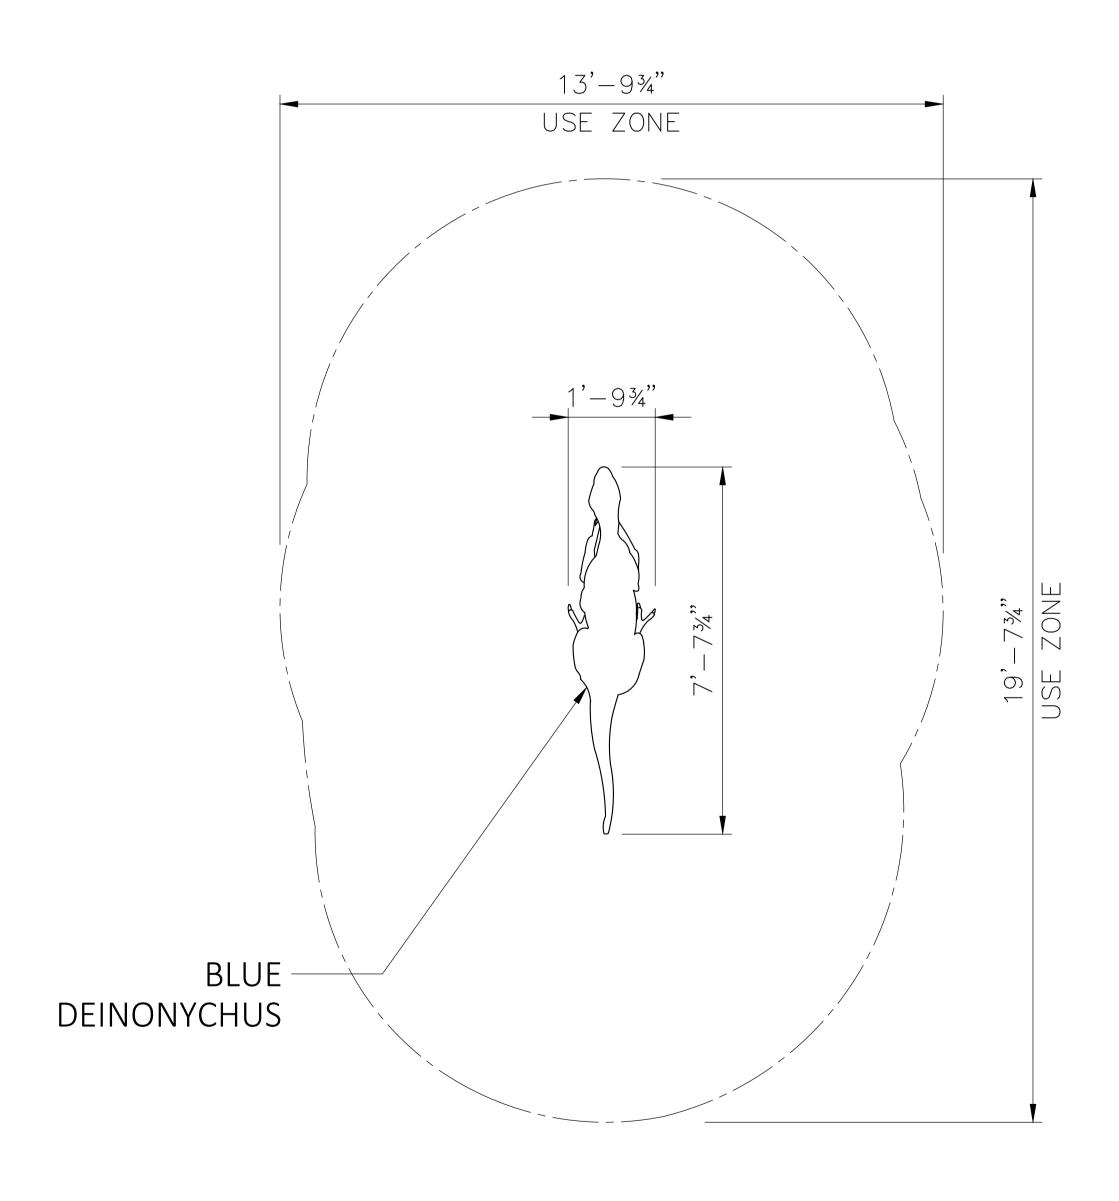

4400 Oneal St. Greenville, TX 75401

BLUE DEINONYCHUS
7' 7 \(\frac{3}{4}\)"L x 1' 9 \(\frac{3}{4}\)"W x 5' 11 \(\frac{3}{4}\)"H