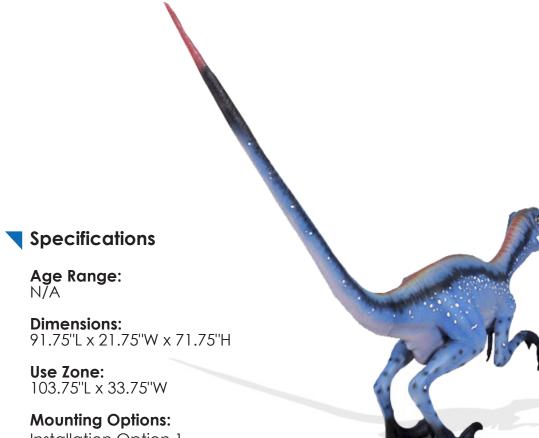

4400 Oneal St. Greenville, TX 75401

BLUE DEINONYCHUS
7' 7 \(\frac{3}{4}\)"L x 1' 9 \(\frac{3}{4}\)"W x 5' 11 \(\frac{3}{4}\)"H