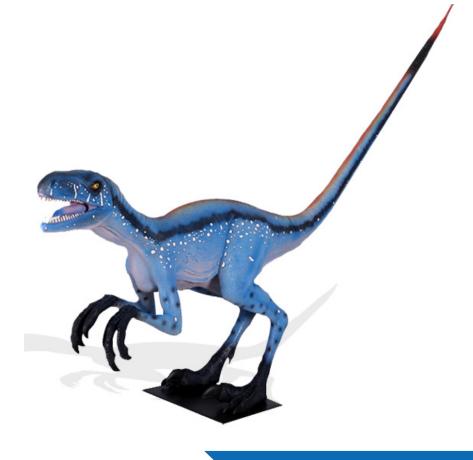

# This predator may have stalked the prehistoric world, but our Deinonychus Sculpture is the perfect size for engaging kids of all ages. Just at 6 feet high, it's kid-friendly and sure to spark their imaginations. Like all our dino-themed structures, this one is constructed with sturdy material designed to hold up under weather, UV light, and curious visitors.

# Blue Deinonychus

The 4 Kids was born out of a desire to create high quality, one-of-a-kind park shelters and play environments that effectively appeal to children's natural curiosity and imagination.

# **Key Features**

- Ideal for children's museums, nature museums, and theme parks
- Fun way to spark the imagination in kids--young and old
- Crafted to maintain its finish and color with very little maintenance
- One of many dinosaur-themed sculptures we offer