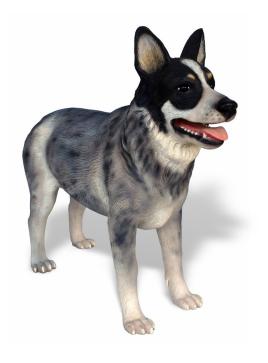

## Blue Heeler

Kids will herd
around this Blue
Heeler Sculpture,
which features the
breed's unique coloration
and alert facial expression.
Our artisans designed this play
sculpture with tough material so
tough kids can climb all over it and
engage in active play. The colors are
stable in UV light, so it will keep its beautiful
markings for a long time. This Australian
Cattle Dog is a fun play structure for public
parks, daycares, military base parks, children's
museums, and children's hospitals.

#### **Dimensions:**

36.5" x 10.5" x 27.5"

4400 Oneal St. Greenville, TX 75401

903.454.9237

info@the4kids.com www.the4kids.com

BLUE HEELER SCULPTURE 36.5" X 10.5" X 27.5"