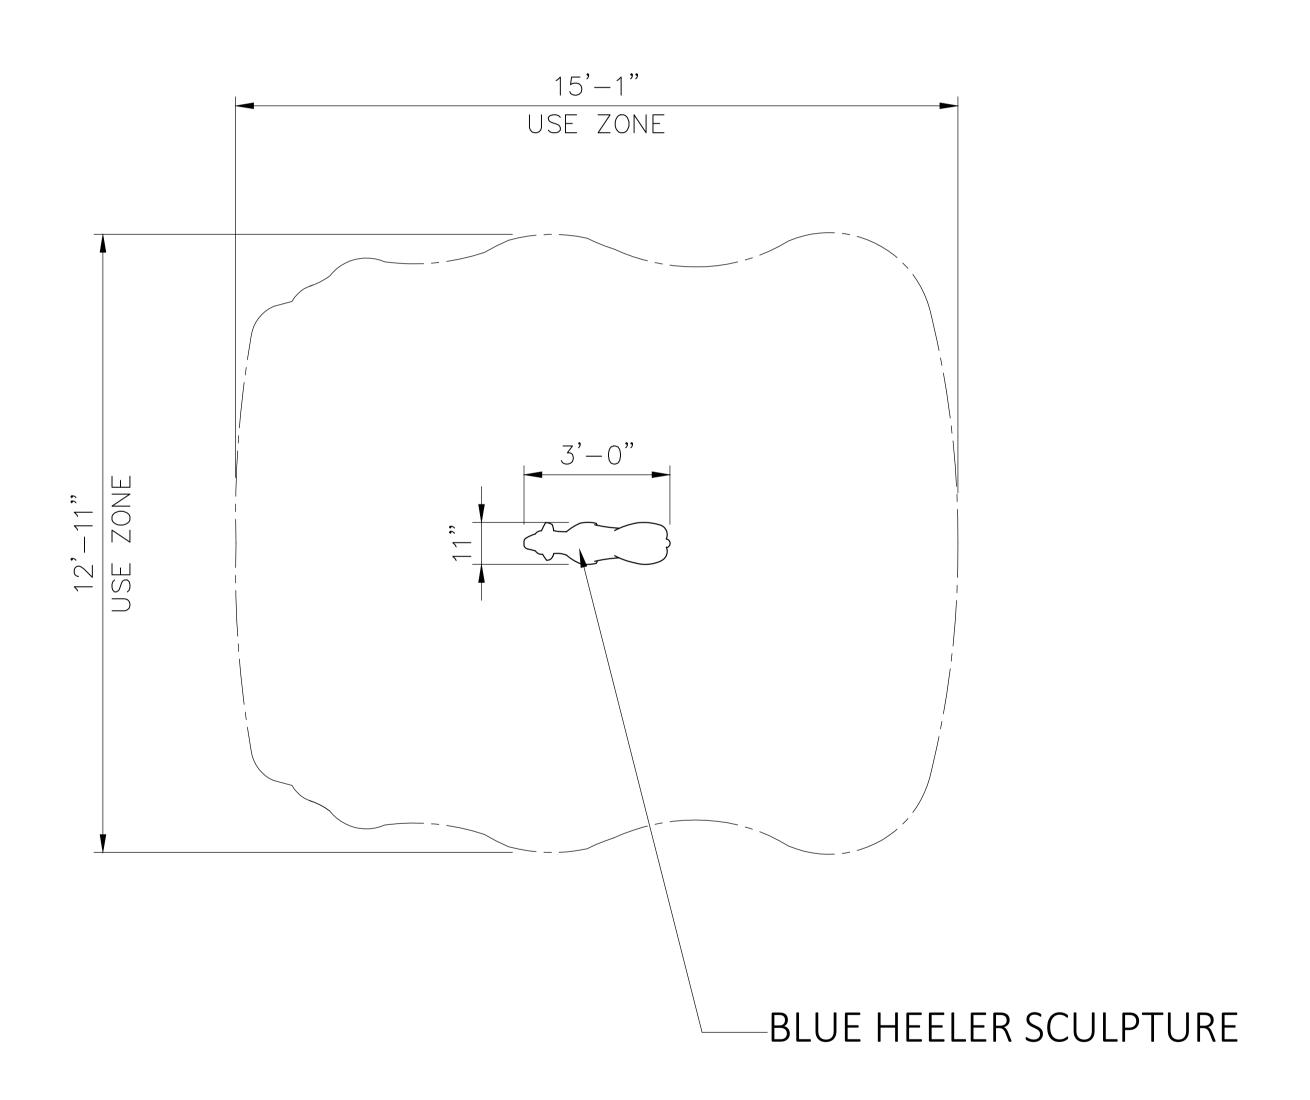

#### **Dimensions:**

36.5" x 10.5" x 27.5"

### **Play Area:** 15' X 13'

4400 Oneal St. Greenville, TX 75401

903.454.9237

info@the4kids.com www.the4kids.com

BLUE HEELER SCULPTURE 36.5" X 10.5" X 27.5"

# TOP VIEW SCALE: 1/2"=1'-0"