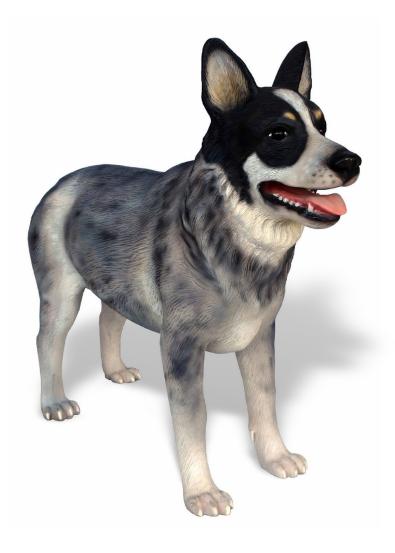

## Blue Heeler

Kids will herd
around this Blue
Heeler Sculpture,
which features the
breed's unique coloration
and alert facial expression.
Our artisans designed this play
sculpture with tough material so
tough kids can climb all over it and
engage in active play. The colors are
stable in UV light, so it will keep its beautiful
markings for a long time. This Australian
Cattle Dog is a fun play structure for public
parks, daycares, military base parks, children's
museums, and children's hospitals.

#### **Dimensions:**

36.5" x 10.5" x 27.5"

4400 Oneal St. Greenville, TX 75401

903.454.9237

info@the4kids.com www.the4kids.com

BLUE HEELER SCULPTURE 36.5" X 10.5" X 27.5"