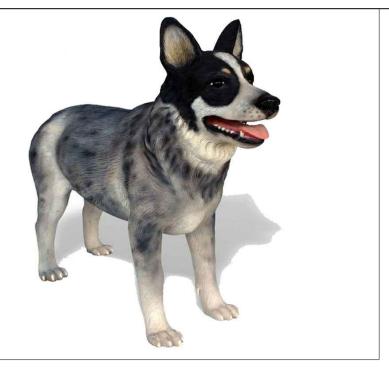

## Blue Heeler

Kids will herd
around this Blue
Heeler Sculpture,
which features the
breed's unique coloration
and alert facial expression.
Our artisans designed this play
sculpture with tough material so
tough kids can climb all over it and
engage in active play. The colors are
stable in UV light, so it will keep its beautiful
markings for a long time. This Australian
Cattle Dog is a fun play structure for public
parks, daycares, military base parks, children's
museums, and children's hospitals.

#### **Dimensions:**

36.5" x 10.5" x 27.5"

4400 Oneal St. Greenville, TX 75401

903.454.9237

info@the4kids.com www.the4kids.com

BLUE HEELER SCULPTURE 36.5" X 10.5" X 27.5"