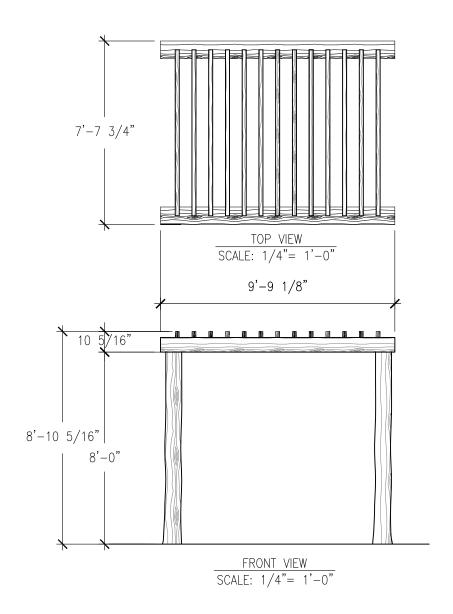

eate lasting memories with their whole

> > family.

#### **Key Features**

- Guide the natural vegetation into a display
- Offer protection against the elements for your guests
- Sturdy, long-lasting materials can bear the weight of heavy vines
- Many options in finishes and colors





## **Specifications**

## Age Range:

#### **Dimensions:**

9'9.25"L x 7'7.5"W x 8'10.25"H

### Use Zone:

N/A

#### **Mounting Options:**

Installation Option 1 Installation Option 2





#### **Contact Us**

Ordering from The 4 Kids is easy, initial consultation & quote is free.

We can also provide you with design ideas and conceptual drawings.

We want your whole experience with The 4 Kids to be smooth & rewarding.

4400 Oneal St. Greenville, TX 75401

903.454.9237

info@the4kids.com www.the4kids.com





ALL RIGHTS RESERVED. THIS DRAWING IS PROPERTY OF THE 4 KIDS INC. AND MAY BE USED ONLY WHEN UTILIZING THE 4 KIDS PRODUCTS. THE 4 KIDS INC. GENERAL TERMS AND CONDITIONS APPLY AND ARE INCORPORATE HERE IN BY REFERENCE. THIS DETAIL MAY NOT APPLY TO ALL CONDITIONS AND CONSTRUCTION SITUATIONS.



# CUSTOM THEMED PLAYGROUNDS

4400 Oneal Street, Greenville, TX 75401 Phone 903.454.9237 Fax 903.454.3642

TITLE: BLUE RIDGE PERGOLA TYPE DWG: DETAIL

SCALE: AS NOTED

DWG. SHEET: PER109