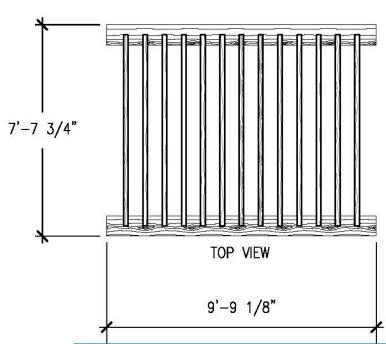

rawings. We want your whole experience with The 4 Kids to be smooth & rewarding.

#### Why Use Us?

Let our team of experienced engineers and artists make your playground the destination for fun! We can create an exciting space where

children's imaginations can run wild. A playscape where parents can feel secure and

> create lasting memories with their whole

> > family.

#### **Key Features**

- Guide the natural vegetation into a display
- Offer protection against the elements for your guests
- Sturdy, long-lasting materials can bear the weight of heavy vines
- Many options in finishes and colors





## **Specifications**

## Age Range:

#### **Dimensions:**

9'9.25"L x 7'7.5"W x 8'10.25"H

### Use Zone:

N/A

#### **Mounting Options:**

Installation Option 1 Installation Option 2





#### **Contact Us**

Ordering from The 4 Kids is easy, initial consultation & quote is free.

We can also provide you with design ideas and conceptual drawings.

We want your whole experience with The 4 Kids to be smooth & rewarding.

4400 Oneal St. Greenville, TX 75401

903.454.9237

info@the4kids.com www.the4kids.com





ALL RIGHTS RESERVED. THIS DRAWING IS PROPERTY OF THE 4 KIDS INC. AND MAY BE USED ONLY WHEN UTILIZING THE 4 KIDS PRODUCTS. THE 4 KIDS INC. GENERAL TERMS AND CONDITIONS APPLY AND ARE INCORPORATE HERE IN BY REFERENCE. THIS DETAIL MAY NOT APPLY TO ALL CONDITIONS AND CONSTRUCTION SITUATIONS.



# CUSTOM THEMED PLAYGROUNDS

4400 Oneal Street, Greenville, TX 75401 Phone 903.454.9237 Fax 903.454.3642

TITLE: BLUE RIDGE PERGOLA TYPE DWG: DETAIL

SCALE: AS NOTED

DWG. SHEET: PE