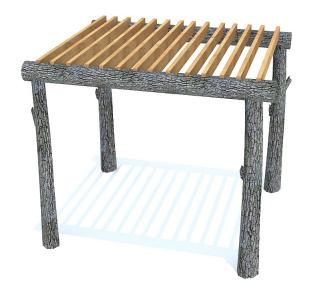

# Blue Ridge Pergola

Let nature be a part of your park or recreation venue by adding the Blue Ridge
Pergola to your garden or learning center. Sculpt pathways, provide shelter and relax in the shade underneath its sturdy, vine encrusted cross beams. As the perfect addition to your play environment, it helps set the tone and atmosphere while providing a place for natural decoration to grow. The 4 Kids can help you pick matching signage and customized play equipment to complete the picture.

#### **Key Features**

- Guide the natural vegetation into a display
- Offer protection against the elements for your guests
- Sturdy, long-lasting materials can bear the weight of heavy vines
- Many options in finishes and colors