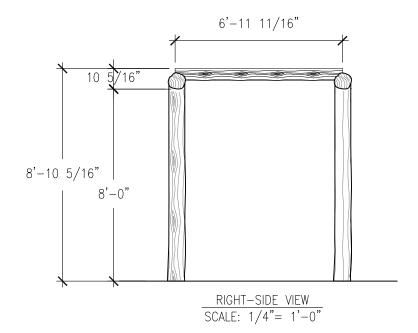

te lasting memories with their whole

> > family.

#### **Key Features**

- Guide the natural vegetation into a display
- Offer protection against the elements for your guests
- Sturdy, long-lasting materials can bear the weight of heavy vines
- Many options in finishes and colors





## **Specifications**

## Age Range:

#### **Dimensions:**

9'9.25"L x 7'7.5"W x 8'10.25"H

### Use Zone:

N/A

#### **Mounting Options:**

Installation Option 1 Installation Option 2





#### **Contact Us**

Ordering from The 4 Kids is easy, initial consultation & quote is free.

We can also provide you with design ideas and conceptual drawings.

We want your whole experience with The 4 Kids to be smooth & rewarding.

4400 Oneal St. Greenville, TX 75401

903.454.9237

info@the4kids.com www.the4kids.com





ALL RIGHTS RESERVED. THIS DRAWING IS PROPERTY OF THE 4 KIDS INC. AND MAY BE USED ONLY WHEN UTILIZING THE 4 KIDS PRODUCTS. THE 4 KIDS INC. GENERAL TERMS AND CONDITIONS APPLY AND ARE INCORPORATE HERE IN BY REFERENCE. THIS DETAIL MAY NOT APPLY TO ALL CONDITIONS AND CONSTRUCTION SITUATIONS.



# CUSTOM THEMED PLAYGROUNDS

4400 Oneal Street, Greenville, TX 75401 Phone 903.454.9237 Fax 903.454.3642

TITLE: BLUE RIDGE PERGOLA TYPE DWG: DETAIL

SCALE: AS NOTED

DWG. SHEET: PER109