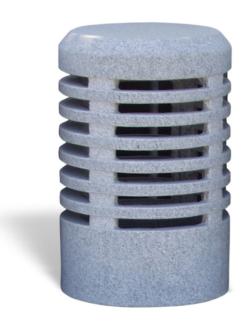

## Park View Illuminated Bollard

Light the way around your site with the Park View Illuminated Bollard. This modern design offers dual-function value. It clearly marks pathways, perimeters, or boundaries with a super-durable material engineered to withstand impact, yet it provides street lighting as well. Like the other bollards in our extensive line, it's also weather-resistant, maintaining its look and finish no matter the climate. Our team can design and build this model in many colors and textures. This custom post adds security and safe lighting to schools, attractions, buildings, car-free plazas, and more.

### Specifications

**Age Range:** N/A

**Dimensions:** 1'9"D x 3'H

Use Zone: N/A

Mounting Options: See Typical Installation Details