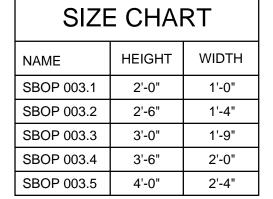

# 1'-9" 1'-9" 3 1/4" 3 1/4" 1'-7 1/2" 3'-0" 3'-0" 1'-5" 2" 1'-5" 2"

| SIZE CHART |        |       |
|------------|--------|-------|
| NAME       | HEIGHT | WIDTH |
| SBOP 003.1 | 2'-0"  | 1'-0" |
| SBOP 003.2 | 2'-6"  | 1'-4" |
| SBOP 003.3 | 3'-0"  | 1'-9" |
| SBOP 003.4 | 3'-6"  | 2'-0" |
| SBOP 003.5 | 4'-0"  | 2'-4" |