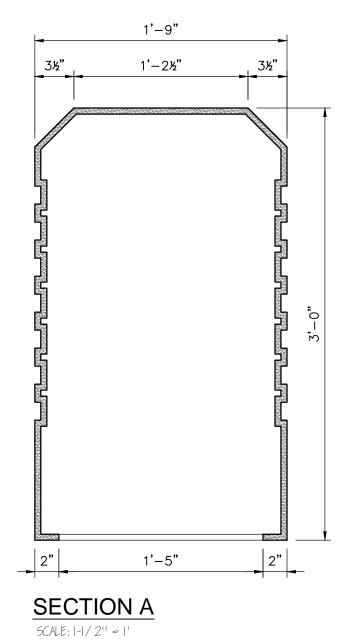

# 1'-9" 1'-9" 3 1/4" 3 1/4" 1'-7 1/2" 3'-0" 3'-0" 1'-5" 2" 1'-5" 2"

| SIZE CHART |        |       |
|------------|--------|-------|
| NAME       | HEIGHT | WIDTH |
| SBOP 003.1 | 2'-0"  | 1'-0" |
| SBOP 003.2 | 2'-6"  | 1'-4" |
| SBOP 003.3 | 3'-0"  | 1'-9" |
| SBOP 003.4 | 3'-6"  | 2'-0" |
| SBOP 003.5 | 4'-0"  | 2'-4" |

## **SECTION B**

SCALE: 1-1/2" = 1'