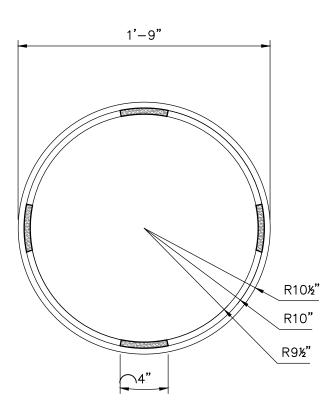

### Specifications

**Age Range:** N/A

**Dimensions:** 1'9"D x 3'H

Use Zone: N/A

Mounting Options: See Typical Installation Details