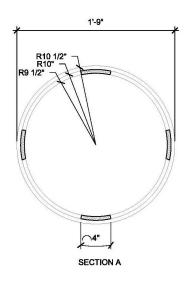

# 1'-9" 1'-9" 3 1/4" 3 1/4" 1'-7 1/2" 3'-0" 3'-0" 1'-5" 2" 1'-5" 2"

| SIZE CHART |        |       |
|------------|--------|-------|
| NAME       | HEIGHT | WIDTH |
| SBOP 003.1 | 2'-0"  | 1'-0" |
| SBOP 003.2 | 2'-6"  | 1'-4" |
| SBOP 003.3 | 3'-0"  | 1'-9" |
| SBOP 003.4 | 3'-6"  | 2'-0" |
| SBOP 003.5 | 4'-0"  | 2'-4" |

## **SECTION B**

SCALE: 1-1/2" = 1'