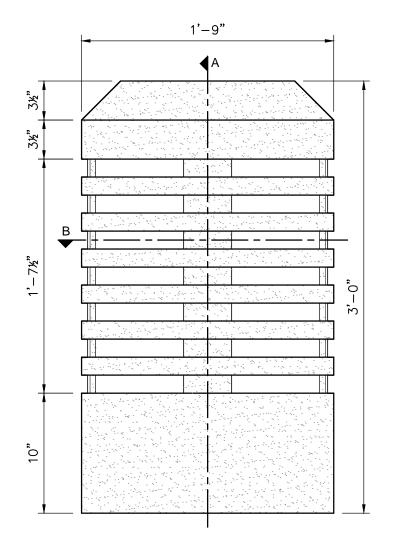

### Specifications

**Age Range:** N/A

**Dimensions:** 1'9"D x 3'H

Use Zone: N/A

Mounting Options: See Typical Installation Details

# 1'-9" 1'-9" 3 1/4" 3 1/4" 1'-7 1/2" 3'-0" 3'-0" 1'-5" 2" 1'-5" 2"

| SIZE CHART |        |       |
|------------|--------|-------|
| NAME       | HEIGHT | WIDTH |
| SBOP 003.1 | 2'-0"  | 1'-0" |
| SBOP 003.2 | 2'-6"  | 1'-4" |
| SBOP 003.3 | 3'-0"  | 1'-9" |
| SBOP 003.4 | 3'-6"  | 2'-0" |
| SBOP 003.5 | 4'-0"  | 2'-4" |

4400 Oneal St. Greenville, TX 75401

www.the4kids.com

903.454.9237

FRONT VIEW

### FRONT ELEVATION

SCALE: 1-1/2" = 1'

TITLE: PARK VIEW ILLUMINATED BOLLARD

ITEM ID: BOL105

MATERIAL:

APX. TTL. WEIGHT

-- LBS.

SHEET: