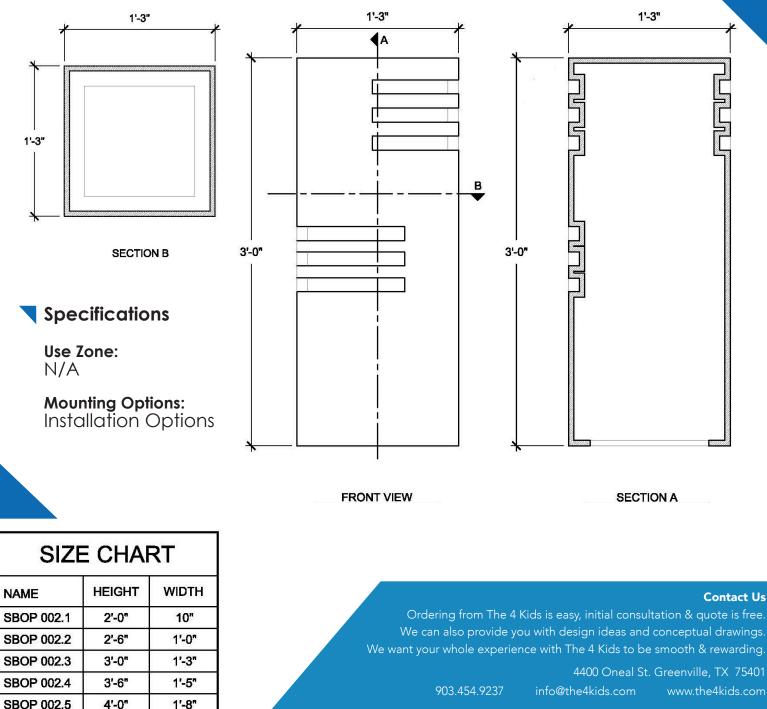

© 2014 The 4 Kids Inc. All rights reserved.

\* SUBJECT TO THE4KIDS ARTISTIC INTERPRETATION

4400 ONEAL STREET, GREENVILLE, TX 75402 PHONE 903.454.9237 FAX 903.454.3642

| SIZE CHART |        |       |
|------------|--------|-------|
| NAME       | HEIGHT | WIDTH |
| SBOP 002.1 | 2'-0"  | 10"   |
| SBOP 002.2 | 2'-6"  | 1'-0" |
| SBOP 002.3 | 3'-0"  | 1'-3" |
| SBOP 002.4 | 3'-6"  | 1'-5" |
| SBOP 002.5 | 4'-0"  | 1'-8" |