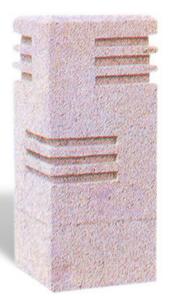

When you need to add security to a property without making it look like a fortress, invest in security posts like our Lealands Illuminated Bollard, Shown here in the stone finish, it's crafted with glass fiber reinforced concrete, a high-quality, super-durable material that holds up under heavy impact even from vehicles. The material is resistant to weather too, making the Lealands Illuminated Bollard suitable for any climate. Our lighted security posts can be illuminated using whatever lighting method you prefer, and our team has the experience to help you make the right choice for your site.

# Lealands Illuminated Bollard

The 4 Kids was born out of a desire to create high quality, one-of-a-kind park shelters and play environments that effectively appeal to children's natural curiosity and imagination.