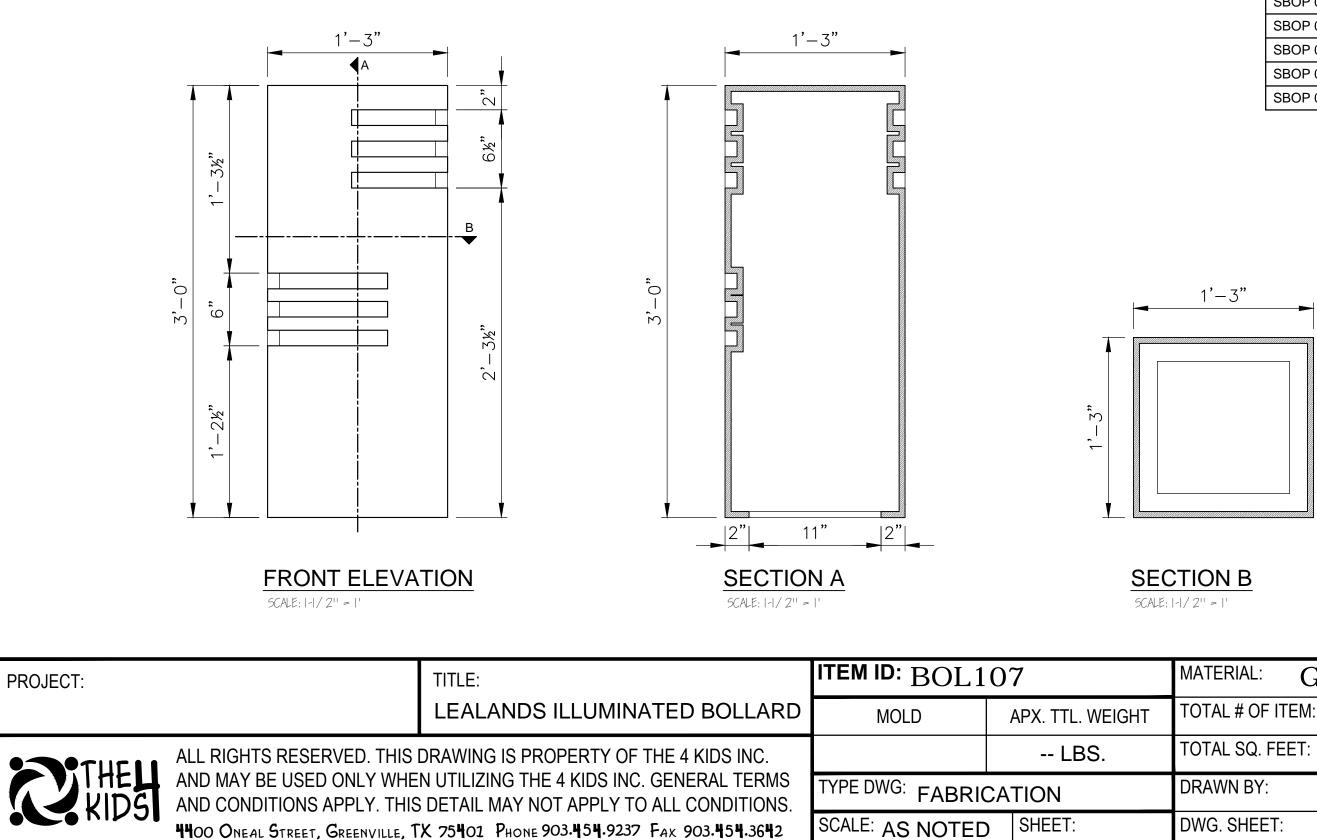

|   | MATERIAL: GFRC             |
|---|----------------------------|
| Т | TOTAL # OF ITEM:           |
|   | TOTAL SQ. FEET: - [- sqm.] |
|   | DRAWN BY: DATE:            |
|   | DWG. SHEET:                |