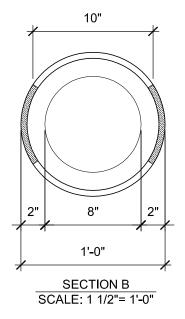

## Specifications

Use Zone: N/A

Mounting Options: Installation Options

| SIZE CHART |        |        |
|------------|--------|--------|
| NAME       | HEIGHT | WIDTH  |
| SBSP 027.1 | 2'-0"  | 0'-8"  |
| SBSP 027.2 | 2'-6"  | 0'-10" |
| SBSP 027.3 | 3'-0"  | 1'-0"  |
| SBSP 027.4 | 3'-6"  | 1'-2"  |
| SBSP 027.5 | 4'-0"  | 1'-4"  |

#### SIZE CHART **HEIGHT** WIDTH NAME SBSP 027.1 2'-0" 0'-8" SBSP 027.2 2'-6" 0'-10" SBSP 027.3 3'-0" 1'-0" SBSP 027.4 1'-2" 3'-6" SBSP 027.5 4'-0" 1'-4"

ALL RIGHTS RESERVED. THIS DRAWING IS PROPERTY OF STROMBERG ARCHITECTURAL PRODUCTS INC. AND MAY BE USED ONLY WHEN UTILIZING STROMBERG ARCH. PRODUCTS. STROMBERG GENERAL TERMS AND CONDITIONS APPLY AND ARE INCOPORATED HERE IN BY REFERENCE.
THIS DETAIL MAY NOT APPLY TO ALL CONDITIONS AND CONSTRUCTION SITUATIONS.