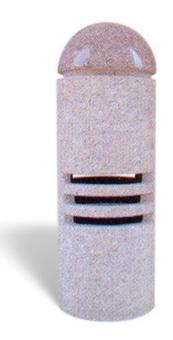

# **New London** Illuminated **Bollard**

Our designers crafted the modern lines of the New London Illuminated Bollard using glass fiber reinforced concrete (GFRC), a material known for its strength and durability. It will hold up under heavy impact and nearly any weather condition. It's pictured here in stone finish, but we also offer concrete finish. No matter which look you choose, we provide a range of color options to complement any building or landscape. Our New London Illuminated Bollard can be lit using the lighting method of your choice - ask our experienced consultants for more info on lighting options.