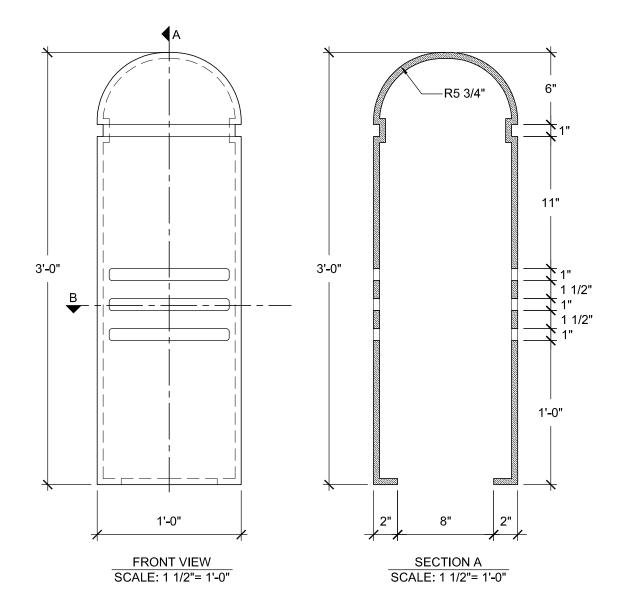

## Specifications

Use Zone: N/A

Mounting Options: Installation Options

| SIZE CHART |        |        |
|------------|--------|--------|
| NAME       | HEIGHT | WIDTH  |
| SBSP 027.1 | 2'-0"  | 0'-8"  |
| SBSP 027.2 | 2'-6"  | 0'-10" |
| SBSP 027.3 | 3'-0"  | 1'-0"  |
| SBSP 027.4 | 3'-6"  | 1'-2"  |
| SBSP 027.5 | 4'-0"  | 1'-4"  |

#### SIZE CHART **HEIGHT** WIDTH NAME SBSP 027.1 2'-0" 0'-8" SBSP 027.2 2'-6" 0'-10" SBSP 027.3 3'-0" 1'-0" SBSP 027.4 1'-2" 3'-6" SBSP 027.5 4'-0" 1'-4"

ALL RIGHTS RESERVED. THIS DRAWING IS PROPERTY OF STROMBERG ARCHITECTURAL PRODUCTS INC. AND MAY BE USED ONLY WHEN UTILIZING STROMBERG ARCH. PRODUCTS. STROMBERG GENERAL TERMS AND CONDITIONS APPLY AND ARE INCOPORATED HERE IN BY REFERENCE.
THIS DETAIL MAY NOT APPLY TO ALL CONDITIONS AND CONSTRUCTION SITUATIONS.