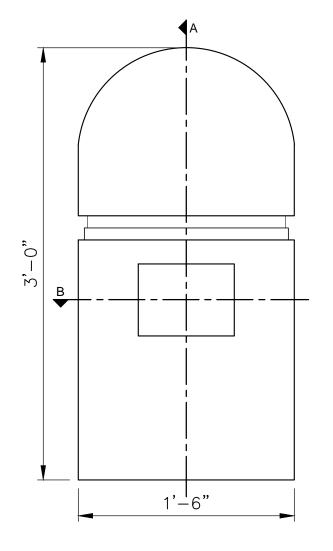

### Specifications

Use Zone: N/A

**Mounting Options:** Installation Options

| SIZE CHART |        |       |  |  |  |
|------------|--------|-------|--|--|--|
| NAME       | HEIGHT | WIDTH |  |  |  |
| SBSP 028.1 | 2'-0"  | 1'-0" |  |  |  |
| SBSP 028.2 | 2'-6"  | 1'-3" |  |  |  |
| SBSP 028.3 | 3'-0"  | 1'-6" |  |  |  |
| SBSP 028.4 | 3'-6"  | 1'-9" |  |  |  |
| SBSP 028.5 | 4'-0"  | 2'-0" |  |  |  |

4400 Oneal St. Greenville, TX 75401

903.454.9237

info@the4kids.com www.the4kids.com \* SUBJECT TO THE4KIDS ARTISTIC INTERPRETATION

SECTION A

SCALE: |-|/2|' = |'

<u>SECTION B</u> SCALE: |-|/2|" = |'

ی اس

|   | PROJECT:  TITLE:  LITCHFIELD  ILLUMINATED BOLLARD |  | 111 - E - E - E - E - E - E - E - E - E | ITEM ID: BOL109       |      |
|---|---------------------------------------------------|--|-----------------------------------------|-----------------------|------|
|   |                                                   |  | MOLD                                    | APX. T                |      |
|   |                                                   |  | AWING IS PROPERTY OF THE 4 KIDS INC.    |                       |      |
|   |                                                   |  | PETAIL WAT NOT APPLY TO ALL CONDITIONS. | TYPE DWG: FABRICATION |      |
| • | NIDJI                                             |  |                                         | SCALE: AS NOTED       | SHEE |