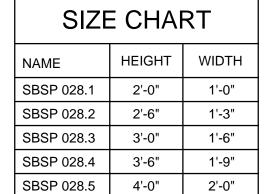

### Specifications

Use Zone: N/A

**Mounting Options:** Installation Options

| SIZE CHART |        |       |  |  |  |
|------------|--------|-------|--|--|--|
| NAME       | HEIGHT | WIDTH |  |  |  |
| SBSP 028.1 | 2'-0"  | 1'-0" |  |  |  |
| SBSP 028.2 | 2'-6"  | 1'-3" |  |  |  |
| SBSP 028.3 | 3'-0"  | 1'-6" |  |  |  |
| SBSP 028.4 | 3'-6"  | 1'-9" |  |  |  |
| SBSP 028.5 | 4'-0"  | 2'-0" |  |  |  |