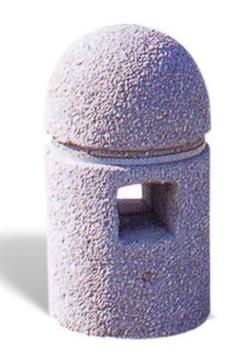

# Litchfield Illuminated Bollard

Safeguard pedestrians or mark pathways with the Litchfield Illuminated Bollard. Our engineers designed this post to offer security and street-level lighting to parks, gardens, hospitals, schools, or attractions. Shown here in stone finish, this security post is crafted with highly-durable glass fiber reinforced concrete (GFRC), a material tough enough to handle impacts from vehicles, bicycles, and rambunctious kids. This bollard can be lighted using the method of your choice our consultants can guide you to the right fit for your site. Like all our security posts, the Litchfield Illuminated Bollard is simple to install and easy to maintain.

#### Key Features

- Part of our extensive line of security posts, which also includes planter bollards
- Ability to match existing finishes on your site
- These decorative bollards are made to fit over an existing steel post.
- Variety of concrete finish color options available