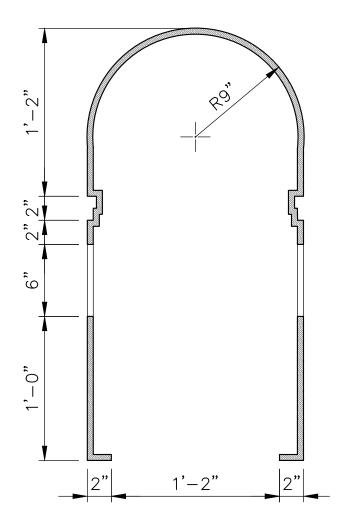

4400 Oneal St. Greenville, TX 75401

903.454.9237

info@the4kids.com www.the4kids.com \* SUBJECT TO THE4KIDS ARTISTIC INTERPRETATION

SECTION A

SCALE: |-|/2|' = |'

<u>SECTION B</u> SCALE: |-|/2|" = |'

ی اس

|   | PROJECT:  TITLE:  LITCHFIELD  ILLUMINATED BOLLARD |  | 111 - E - E - E - E - E - E - E - E - E | ITEM ID: BOL109       |      |
|---|---------------------------------------------------|--|-----------------------------------------|-----------------------|------|
|   |                                                   |  | MOLD                                    | APX. T                |      |
|   |                                                   |  | AWING IS PROPERTY OF THE 4 KIDS INC.    |                       |      |
|   |                                                   |  | PETAIL WAT NOT APPLY TO ALL CONDITIONS. | TYPE DWG: FABRICATION |      |
| • | NIDJI                                             |  |                                         | SCALE: AS NOTED       | SHEE |

| ITEM ID: BOL109        |                  | MATERIAL: GFRC   |            |
|------------------------|------------------|------------------|------------|
| MOLD                   | APX. TTL. WEIGHT | TOTAL # OF ITEM: |            |
|                        | LBS.             | TOTAL SQ. FEET:  | - [- sqm.] |
| TYPE DWG: FABRICATION  |                  | DRAWN BY:        | DATE:      |
| SCALE: AS NOTED SHEET: |                  | DWG. SHEET:      |            |