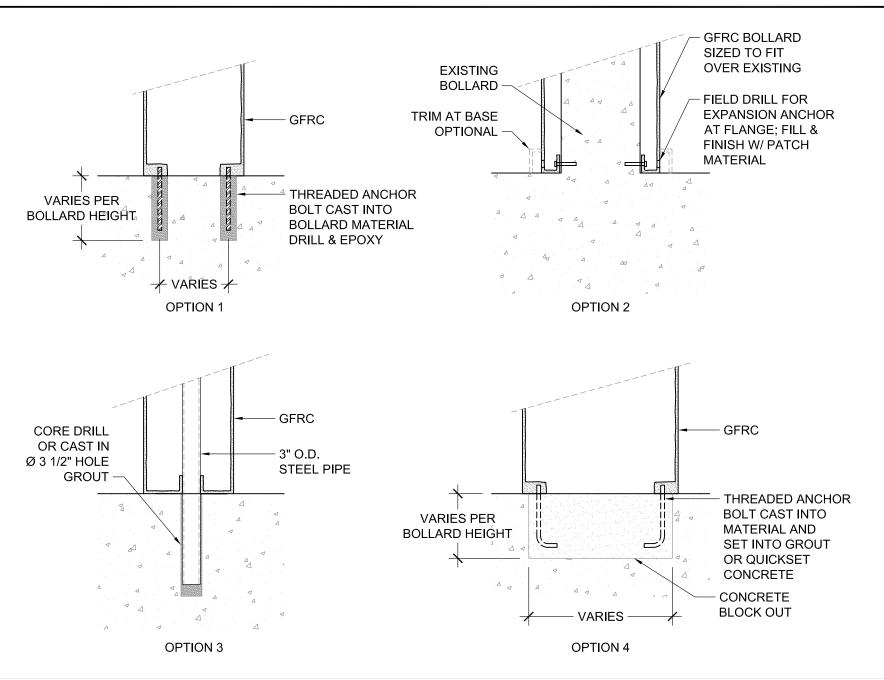

### Specifications

Use Zone: N/A

**Mounting Options:** Installation Options

| SIZE CHART |        |       |  |  |  |
|------------|--------|-------|--|--|--|
| NAME       | HEIGHT | WIDTH |  |  |  |
| SBSP 028.1 | 2'-0"  | 1'-0" |  |  |  |
| SBSP 028.2 | 2'-6"  | 1'-3" |  |  |  |
| SBSP 028.3 | 3'-0"  | 1'-6" |  |  |  |
| SBSP 028.4 | 3'-6"  | 1'-9" |  |  |  |
| SBSP 028.5 | 4'-0"  | 2'-0" |  |  |  |

## CUSTOM THEMED PLAYGROUNDS

4400 Oneal Street, Greenville, TX 75401 Phone 903.454.9237 Fax 903.454.3642

TITLE: BOLLARD

TYPE DWG: MOUNTING

SCALE: AS NOTED

DWG. SHEET: SBSP-M1