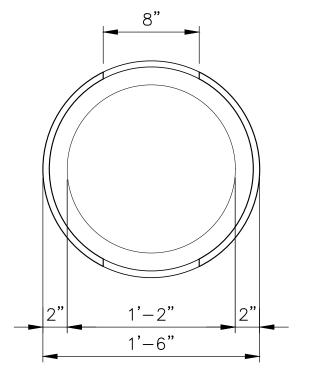

4400 Oneal St. Greenville, TX 75401

903.454.9237

info@the4kids.com www.the4kids.com \* SUBJECT TO THE4KIDS ARTISTIC INTERPRETATION

SECTION A

SCALE: |-|/2|' = |'

<u>SECTION B</u> SCALE: |-|/2|" = |'

ی اس

|   | PROJECT:  TITLE:  LITCHFIELD  ILLUMINATED BOLLARD |  | 111 - E - E - E - E - E - E - E - E - E | ITEM ID: BOL109       |      |
|---|---------------------------------------------------|--|-----------------------------------------|-----------------------|------|
|   |                                                   |  | MOLD                                    | APX. T                |      |
|   |                                                   |  | AWING IS PROPERTY OF THE 4 KIDS INC.    |                       |      |
|   |                                                   |  | PETAIL WAT NOT APPLY TO ALL CONDITIONS. | TYPE DWG: FABRICATION |      |
| • | NIDJI                                             |  |                                         | SCALE: AS NOTED       | SHEE |