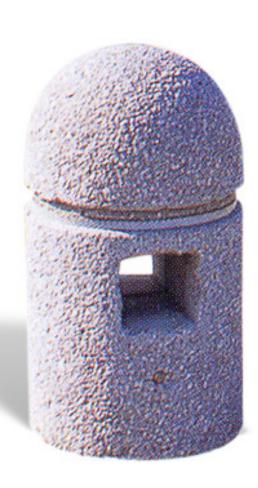

# Litchfield Illuminated Bollard

Safeguard pedestrians or mark pathways with the Litchfield Illuminated Bollard. Our engineers designed this post to offer security and street-level lighting to parks, gardens, hospitals, schools, or attractions. Shown here in stone finish, this security post is crafted with highly-durable glass fiber reinforced concrete (GFRC), a material tough enough to handle impacts from vehicles, bicycles, and rambunctious kids. This bollard can be lighted using the method of your choice our consultants can guide you to the right fit for your site. Like all our security posts, the Litchfield Illuminated Bollard is simple to install and easy to maintain.

#### Key Features

- Part of our extensive line of security posts, which also includes planter bollards
- Ability to match existing finishes on your site
- These decorative bollards are made to fit over an existing steel post.
- Variety of concrete finish color options available