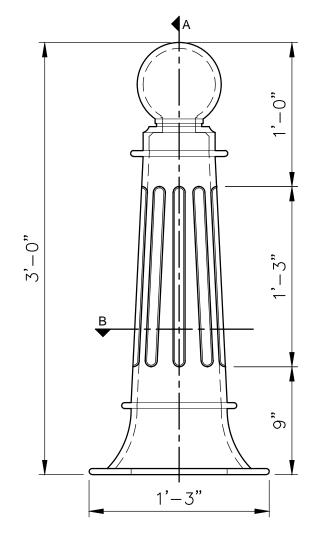

## **Specifications**

Age Range:

**Dimensions:** 1'3"D x 3'H

Use Zone: N/A

Mounting Options: See Typical Installation Details

**FRONT VIEW** 

SECTION A

| SIZE CHART |        |        |  |  |  |
|------------|--------|--------|--|--|--|
| NAME       | HEIGHT | WIDTH  |  |  |  |
| SBO 002.1  | 2'-0"  | 0'-10" |  |  |  |
| SBO 002.2  | 2'-6"  | 1'-1"  |  |  |  |
| SBO 002.3  | 3'-0"  | 1'-3"  |  |  |  |
| SBO 002.4  | 3'-6"  | 1'-6"  |  |  |  |
| SBO 002 5  | A'-0"  | 1'_8"  |  |  |  |

# **FRONT ELEVATION**

SCALE: 1-1/2" = 1'

SCALE: 1-1/2" = 1'