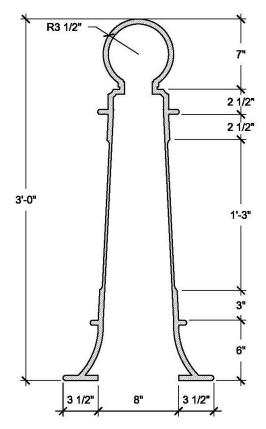

## **Specifications**

Age Range:

**Dimensions:** 1'3"D x 3'H

Use Zone: N/A

Mounting Options: See Typical Installation Details

**FRONT VIEW** 

SECTION A

| SIZE CHART |        |        |  |  |  |
|------------|--------|--------|--|--|--|
| NAME       | HEIGHT | WIDTH  |  |  |  |
| SBO 002.1  | 2'-0"  | 0'-10" |  |  |  |
| SBO 002.2  | 2'-6"  | 1'-1"  |  |  |  |
| SBO 002.3  | 3'-0"  | 1'-3"  |  |  |  |
| SBO 002.4  | 3'-6"  | 1'-6"  |  |  |  |
| SBO 002 5  | A'-0"  | 1'_8"  |  |  |  |

# **FRONT ELEVATION**

SCALE: 1-1/2" = 1'

SCALE: 1-1/2" = 1'