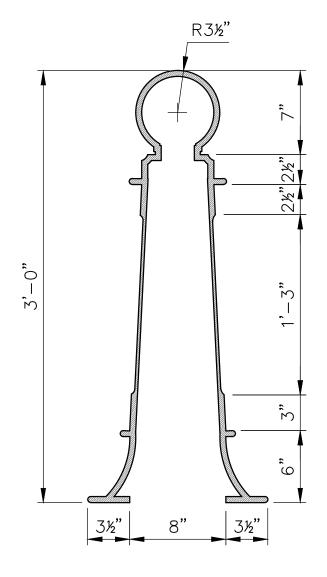

# **SECTION B**

SCALE: |-|/2" = |'

| PROJECT:                                                                                                                                                                                                                                            | TITLE:           | ITEM ID: BOL111   |                  | MATERIAL: GFRC   |            |
|-----------------------------------------------------------------------------------------------------------------------------------------------------------------------------------------------------------------------------------------------------|------------------|-------------------|------------------|------------------|------------|
|                                                                                                                                                                                                                                                     | BRADFORD BOLLARD | MOLD              | APX. TTL. WEIGHT | TOTAL # OF ITEM: | -          |
| ALL RIGHTS RESERVED. THIS DRAWING IS PROPERTY OF THE 4 KIDS INC. AND MAY BE USED ONLY WHEN UTILIZING THE 4 KIDS INC. GENERAL TERMS AND CONDITIONS APPLY. THIS DETAIL MAY NOT APPLY TO ALL CONDITIONS.  TY 55401 Prove 903 454 9337 For 903 454 3643 |                  |                   | LBS.             | TOTAL SQ. FEET:  | - [- sqm.] |
|                                                                                                                                                                                                                                                     |                  | TYPE DWG: FABRICA | ATION            | DRAWN BY:        | DATE:      |
| 4400 Oneal Street, Greenville, TX 75                                                                                                                                                                                                                |                  | SCALE: AS NOTED   | SHEET:           | DWG. SHEET:      |            |