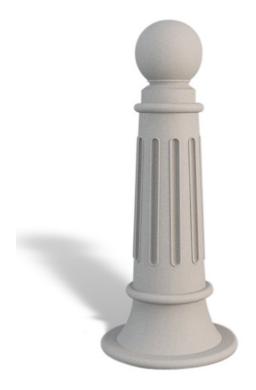

# Bradford Bollard

When you need a security post that doesn't look overbearing choose the Bradford Bollard. Designed to be both functional and visually appealing, this barrier offers classic lines that complement office buildings, schools, hospitals, museums, or residential buildings. The size is customizable, so you can be sure you're getting exactly what your project requires. The Bradford Bollard is engineered to withstand impacts, plus it features a low-maintenance finish. We've shown it here in concrete finish, but stone finish is also available. Whether your goal is to direct traffic or safeguard pedestrians, this security barrier is a smart investment.