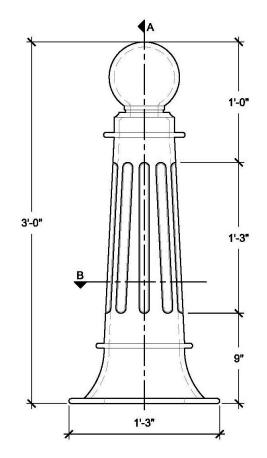

## **Specifications**

Age Range:

**Dimensions:** 1'3"D x 3'H

Use Zone: N/A

Mounting Options: See Typical Installation Details

**FRONT VIEW** 

SECTION A

| SIZE CHART |        |        |  |  |  |
|------------|--------|--------|--|--|--|
| NAME       | HEIGHT | WIDTH  |  |  |  |
| SBO 002.1  | 2'-0"  | 0'-10" |  |  |  |
| SBO 002.2  | 2'-6"  | 1'-1"  |  |  |  |
| SBO 002.3  | 3'-0"  | 1'-3"  |  |  |  |
| SBO 002.4  | 3'-6"  | 1'-6"  |  |  |  |
| SBO 002 5  | A'-0"  | 1'_8"  |  |  |  |

# **FRONT ELEVATION**

SCALE: 1-1/2" = 1'

SCALE: 1-1/2" = 1'