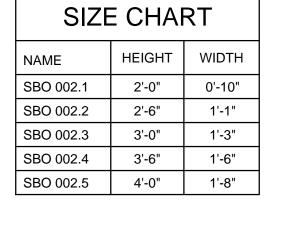

## **Specifications**

Age Range:

**Dimensions:** 1'3"D x 3'H

Use Zone: N/A

Mounting Options: See Typical Installation Details

**FRONT VIEW** 

SECTION A

| SIZE CHART |        |        |  |  |  |
|------------|--------|--------|--|--|--|
| NAME       | HEIGHT | WIDTH  |  |  |  |
| SBO 002.1  | 2'-0"  | 0'-10" |  |  |  |
| SBO 002.2  | 2'-6"  | 1'-1"  |  |  |  |
| SBO 002.3  | 3'-0"  | 1'-3"  |  |  |  |
| SBO 002.4  | 3'-6"  | 1'-6"  |  |  |  |
| SBO 002 5  | A'-0"  | 1'_8"  |  |  |  |