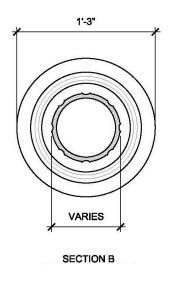

## **Specifications**

Age Range:

**Dimensions:** 1'3"D x 3'H

Use Zone: N/A

Mounting Options: See Typical Installation Details

**FRONT VIEW** 

SECTION A

| SIZE CHART |        |        |  |  |  |
|------------|--------|--------|--|--|--|
| NAME       | HEIGHT | WIDTH  |  |  |  |
| SBO 002.1  | 2'-0"  | 0'-10" |  |  |  |
| SBO 002.2  | 2'-6"  | 1'-1"  |  |  |  |
| SBO 002.3  | 3'-0"  | 1'-3"  |  |  |  |
| SBO 002.4  | 3'-6"  | 1'-6"  |  |  |  |
| SBO 002 5  | A'-0"  | 1'_8"  |  |  |  |

# **SECTION B**

SCALE: |-|/2" = |'

| PROJECT:                                                                                                                                                                                                                                            | TITLE:           | ITEM ID: BOL111   |                  | MATERIAL: GFRC   |            |
|-----------------------------------------------------------------------------------------------------------------------------------------------------------------------------------------------------------------------------------------------------|------------------|-------------------|------------------|------------------|------------|
|                                                                                                                                                                                                                                                     | BRADFORD BOLLARD | MOLD              | APX. TTL. WEIGHT | TOTAL # OF ITEM: | -          |
| ALL RIGHTS RESERVED. THIS DRAWING IS PROPERTY OF THE 4 KIDS INC. AND MAY BE USED ONLY WHEN UTILIZING THE 4 KIDS INC. GENERAL TERMS AND CONDITIONS APPLY. THIS DETAIL MAY NOT APPLY TO ALL CONDITIONS.  TY 55401 Prove 903 454 9337 For 903 454 3643 |                  |                   | LBS.             | TOTAL SQ. FEET:  | - [- sqm.] |
|                                                                                                                                                                                                                                                     |                  | TYPE DWG: FABRICA | ATION            | DRAWN BY:        | DATE:      |
| 4400 Oneal Street, Greenville, TX 75                                                                                                                                                                                                                |                  | SCALE: AS NOTED   | SHEET:           | DWG. SHEET:      |            |