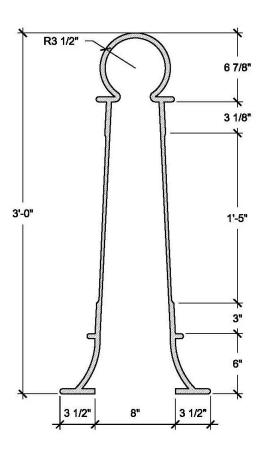

info@the4kids.com

4400 Oneal St. Greenville, TX 75401

903.454.9237

0.004471 41611 411111

\* SUBJECT TO THE4KIDS ARTISTIC INTERPRETATION

**FRONT ELEVATION** 

SCALE: 1-1/2" = 1'

<u>SECTION A</u> SCALE: |-|/2" = |' SECTION B