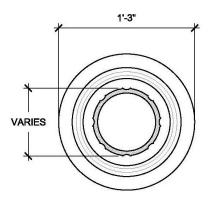

SECTION B

## **Specifications**

**Age Range:** N/A

**Dimensions:** 1'3"D x 36"H

**Use Zone:** N/A

Mounting Options:

See Typical Installation Details

FRONT VIEW

SECTION A