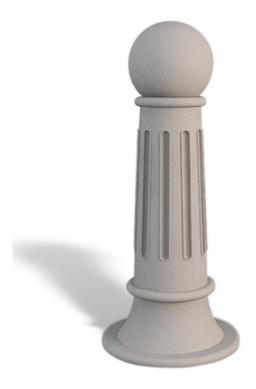

# Northumberland Bollard

What looks like a classy addition to any landscape is actually a super - tough security bollard that will divert traffic, safeguard pedestrians, prevent parking, or mark boundaries. Engineered using material that is weather- and impact resistant, the Northumberland Bollard is a smart investment for developments, schools, college campuses, hospitals, casinos, or museums. The timeless finish adds visual appeal that won't fade no matter the climate. If this style doesn't suit your project, we offer custom designs and colors as well as planter bollards and illuminated security posts.