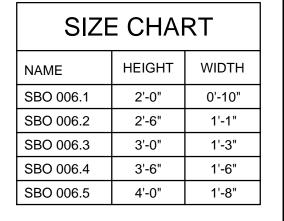

| SIZE CHART |        |        |  |  |  |
|------------|--------|--------|--|--|--|
| NAME       | HEIGHT | WIDTH  |  |  |  |
| SBO 006.1  | 2'-0"  | 0'-10" |  |  |  |
| SBO 006.2  | 2'-6"  | 1'-1"  |  |  |  |
| SBO 006.3  | 3'-0"  | 1'-3"  |  |  |  |
| SBO 006.4  | 3'-6"  | 1'-6"  |  |  |  |
| SBO 006.5  | 4'-0"  | 1'-8"  |  |  |  |