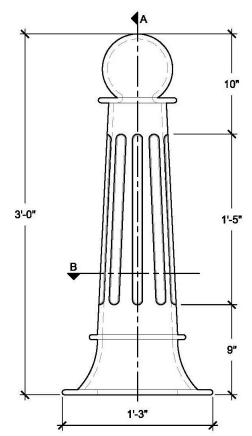

## **Specifications**

**Age Range:** N/A

**Dimensions:** 1'3"D x 36"H

**Use Zone:** N/A

Mounting Options:

See Typical Installation Details

FRONT VIEW

SECTION A

| SIZE CHART |        |        |  |  |  |
|------------|--------|--------|--|--|--|
| NAME       | HEIGHT | WIDTH  |  |  |  |
| SBO 006.1  | 2'-0"  | 0'-10" |  |  |  |
| SBO 006.2  | 2'-6"  | 1'-1"  |  |  |  |
| SBO 006.3  | 3'-0"  | 1'-3"  |  |  |  |
| SBO 006.4  | 3'-6"  | 1'-6"  |  |  |  |
| SBO 006.5  | 4'-0"  | 1'-8"  |  |  |  |