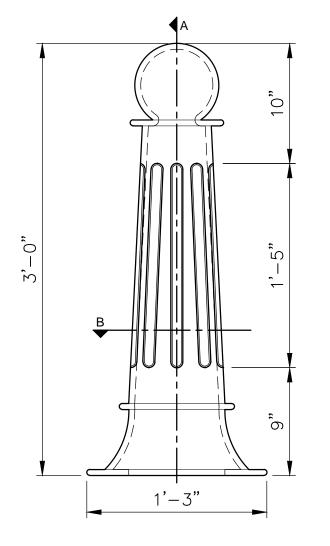

## **Specifications**

**Age Range:** N/A

**Dimensions:** 1'3"D x 36"H

**Use Zone:** N/A

Mounting Options:

See Typical Installation Details

FRONT VIEW

SECTION A

info@the4kids.com

4400 Oneal St. Greenville, TX 75401

903.454.9237

0.004471 41611 411111

\* SUBJECT TO THE4KIDS ARTISTIC INTERPRETATION

**FRONT ELEVATION** 

SCALE: 1-1/2" = 1'

<u>SECTION A</u> SCALE: |-|/2" = |' SECTION B