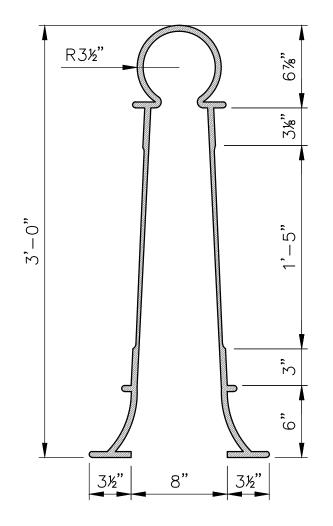

## **Specifications**

**Age Range:** N/A

**Dimensions:** 1'3"D x 36"H

**Use Zone:** N/A

Mounting Options:

See Typical Installation Details

FRONT VIEW

SECTION A

info@the4kids.com

4400 Oneal St. Greenville, TX 75401

903.454.9237

0.004471 41611 411111

\* SUBJECT TO THE4KIDS ARTISTIC INTERPRETATION

**FRONT ELEVATION** 

SCALE: 1-1/2" = 1'

<u>SECTION A</u> SCALE: |-|/2" = |' SECTION B