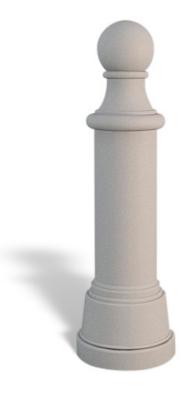

# Sullivan Bollard

Add appeal to your property while offering protection or guidance with the Sullivan Bollard. We use only high quality material proven to withstand both weather and impact, making it ideal for diverting traffic, protecting pedestrians, or outlining boundaries. The size is fully customizable so you get exactly what your project requires. Like all our security posts and barriers, the Sullivan Bollard is designed to be low maintenance, and it will maintain its look and texture for many years. Our team offers a variety of colors as well as color matching for existing amenities or buildings.

## Key Features

- Suitable for hospitals, college campuses, schools, museums, or office buildings
- Also available in stone finish
- Part of our extensive collection of bollards, including illuminated bollards
- Friendly, trained customer service team ready to answer questions
- No-cost initial consultation and quote