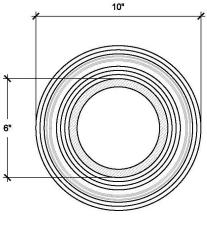

SECTION B

## \* SUBJECT TO THE4KIDS ARTISTIC INTERPRETATION

<u>SECTION B</u> SCALE: |-|/2" = |'

| PROJECT:                                                                                                                                                                                              | TITLE:           | ITEM ID: BOL116  |                  | MATERIAL: GFRC   |            |
|-------------------------------------------------------------------------------------------------------------------------------------------------------------------------------------------------------|------------------|------------------|------------------|------------------|------------|
|                                                                                                                                                                                                       | SULLIVAN BOLLARD | MOLD             | APX. TTL. WEIGHT | TOTAL # OF ITEM: | -          |
| ALL RIGHTS RESERVED. THIS DRAWING IS PROPERTY OF THE 4 KIDS INC. AND MAY BE USED ONLY WHEN UTILIZING THE 4 KIDS INC. GENERAL TERMS AND CONDITIONS APPLY. THIS DETAIL MAY NOT APPLY TO ALL CONDITIONS. |                  |                  | LBS.             | TOTAL SQ. FEET:  | - [- sqm.] |
|                                                                                                                                                                                                       |                  | TYPE DWG: FABRIC | CATION           | DRAWN BY:        | DATE:      |
| 4400 ONEAL STREET, GREENVILLE, TX 75                                                                                                                                                                  |                  | SCALE: AS NOTED  | SHEET:           | DWG. SHEET:      |            |