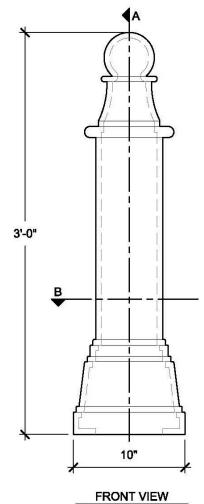

# **Specifications**

Age Range:

**Dimensions:** 10"D x 3'H

Use Zone: N/A

Mounting Options:

See Typical Installation Details

| 100.00    |        |        |  |  |  |
|-----------|--------|--------|--|--|--|
| NAME      | HEIGHT | WIDTH  |  |  |  |
| SBO 007.1 | 2'-0"  | 0'-7"  |  |  |  |
| SBO 007.2 | 2'-6"  | 0'-9"  |  |  |  |
| SBO 007.3 | 3'-0"  | 0'-10" |  |  |  |
| SBO 007.4 | 3'-6"  | 1'-0"  |  |  |  |
| SBO 007.5 | 4'-0"  | 1'-2"  |  |  |  |