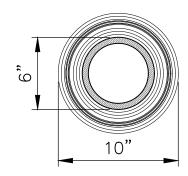

# **Specifications**

Age Range:

**Dimensions:** 10"D x 3'H

Use Zone: N/A

Mounting Options:

See Typical Installation Details

| 100.00    |        |        |  |  |  |
|-----------|--------|--------|--|--|--|
| NAME      | HEIGHT | WIDTH  |  |  |  |
| SBO 007.1 | 2'-0"  | 0'-7"  |  |  |  |
| SBO 007.2 | 2'-6"  | 0'-9"  |  |  |  |
| SBO 007.3 | 3'-0"  | 0'-10" |  |  |  |
| SBO 007.4 | 3'-6"  | 1'-0"  |  |  |  |
| SBO 007.5 | 4'-0"  | 1'-2"  |  |  |  |