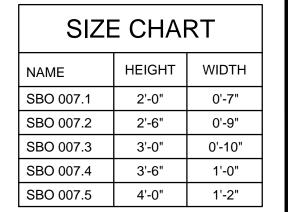

# **Specifications**

Age Range:

**Dimensions:** 10"D x 3'H

Use Zone: N/A

Mounting Options:

See Typical Installation Details

| 100.00    |        |        |  |  |  |
|-----------|--------|--------|--|--|--|
| NAME      | HEIGHT | WIDTH  |  |  |  |
| SBO 007.1 | 2'-0"  | 0'-7"  |  |  |  |
| SBO 007.2 | 2'-6"  | 0'-9"  |  |  |  |
| SBO 007.3 | 3'-0"  | 0'-10" |  |  |  |
| SBO 007.4 | 3'-6"  | 1'-0"  |  |  |  |
| SBO 007.5 | 4'-0"  | 1'-2"  |  |  |  |