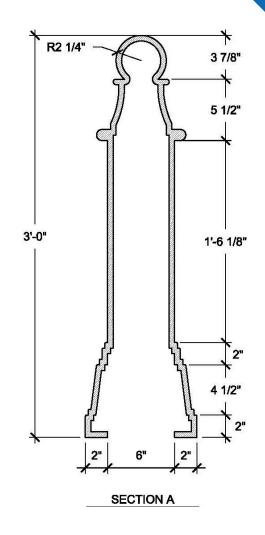

# **Specifications**

Age Range:

**Dimensions:** 10"D x 3'H

Use Zone: N/A

Mounting Options:

See Typical Installation Details

| 100.00    |        |        |  |  |  |
|-----------|--------|--------|--|--|--|
| NAME      | HEIGHT | WIDTH  |  |  |  |
| SBO 007.1 | 2'-0"  | 0'-7"  |  |  |  |
| SBO 007.2 | 2'-6"  | 0'-9"  |  |  |  |
| SBO 007.3 | 3'-0"  | 0'-10" |  |  |  |
| SBO 007.4 | 3'-6"  | 1'-0"  |  |  |  |
| SBO 007.5 | 4'-0"  | 1'-2"  |  |  |  |