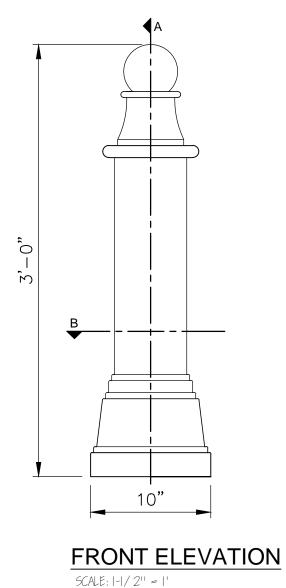

# **Specifications**

Age Range:

**Dimensions:** 10"D x 3'H

Use Zone: N/A

Mounting Options:

See Typical Installation Details

| 100.00    |        |        |  |  |  |
|-----------|--------|--------|--|--|--|
| NAME      | HEIGHT | WIDTH  |  |  |  |
| SBO 007.1 | 2'-0"  | 0'-7"  |  |  |  |
| SBO 007.2 | 2'-6"  | 0'-9"  |  |  |  |
| SBO 007.3 | 3'-0"  | 0'-10" |  |  |  |
| SBO 007.4 | 3'-6"  | 1'-0"  |  |  |  |
| SBO 007.5 | 4'-0"  | 1'-2"  |  |  |  |