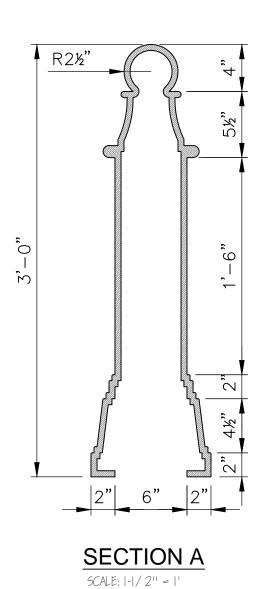

SECTION B

## \* SUBJECT TO THE4KIDS ARTISTIC INTERPRETATION

<u>SECTION B</u> SCALE: |-|/2" = |'

| PROJECT:                                                                                                                                                                                              | TITLE:           | ITEM ID: BOL116  |                  | MATERIAL: GFRC   |            |
|-------------------------------------------------------------------------------------------------------------------------------------------------------------------------------------------------------|------------------|------------------|------------------|------------------|------------|
|                                                                                                                                                                                                       | SULLIVAN BOLLARD | MOLD             | APX. TTL. WEIGHT | TOTAL # OF ITEM: | -          |
| ALL RIGHTS RESERVED. THIS DRAWING IS PROPERTY OF THE 4 KIDS INC. AND MAY BE USED ONLY WHEN UTILIZING THE 4 KIDS INC. GENERAL TERMS AND CONDITIONS APPLY. THIS DETAIL MAY NOT APPLY TO ALL CONDITIONS. |                  |                  | LBS.             | TOTAL SQ. FEET:  | - [- sqm.] |
|                                                                                                                                                                                                       |                  | TYPE DWG: FABRIC | CATION           | DRAWN BY:        | DATE:      |
| 4400 ONEAL STREET, GREENVILLE, TX 75                                                                                                                                                                  |                  | SCALE: AS NOTED  | SHEET:           | DWG. SHEET:      |            |