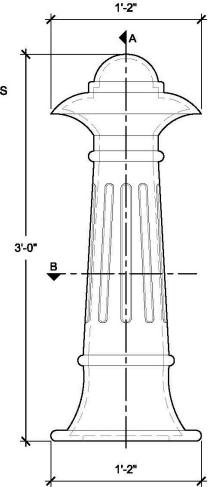

## Specifications

**Age Range:** N/A

**Dimensions:** 14"D x 36"H

**Use Zone:** N/A

**Mounting Options:** 

See Typical Installation Details