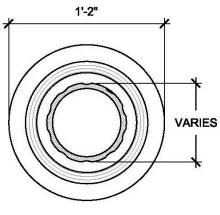

## SIZE CHART

| WIDTH  |
|--------|
| 0'-10" |
| 1'-0"  |
| 1'-2"  |
| 1'-5"  |
| 1'-7"  |
|        |