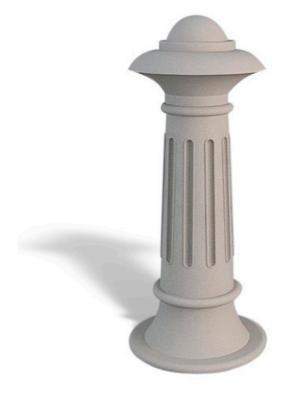

# Montour Bollard

Boost the eye appeal of a streetscape or landscape by adding the Montour Bollard to your school, college campus, hospital, or other property. Crafted with super-durable material, this security post is designed to last for many years. It's tough enough to withstand impact, helping to protect pedestrians, parked vehicles, and other property. We've shown it here in concrete finish, which is available in many colors. Our team also has the know how to color match for restoration projects. When you need an ornamental bollard that combines beauty with strength, the Montour is a natural choice.

## Specifications

**Age Range:** N/A

**Dimensions:** 14"D x 36"H

**Use Zone:** N/A

**Mounting Options:** 

See Typical Installation Details