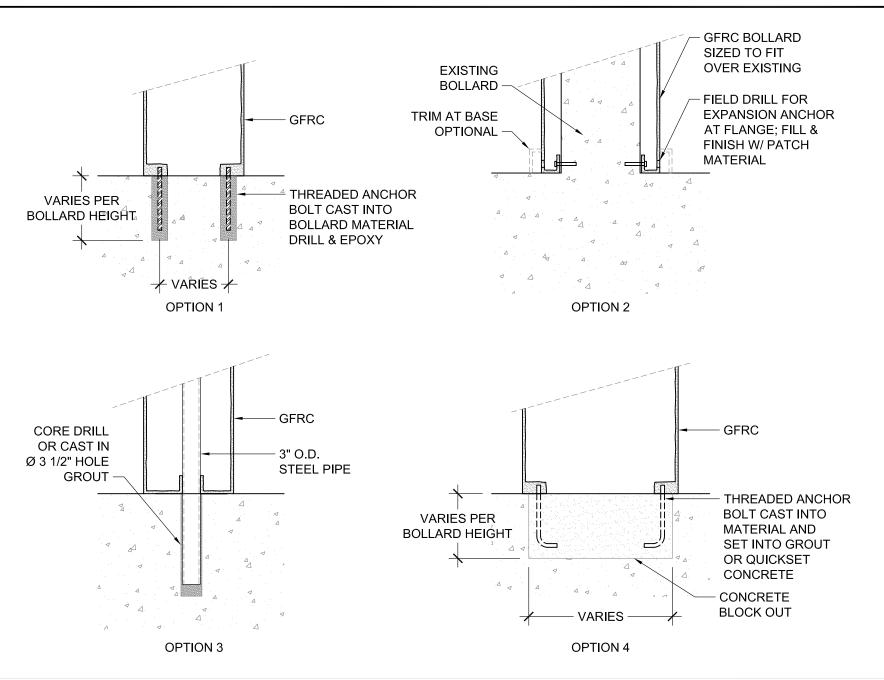

### Key Features

- Fully customizable size
- Also offered in stone finish
- Variety of installation options available
- Design assistance and CAD details from our experienced team
- Free, no-obligation project quote

## Specifications

**Age Range:** N/A

**Dimensions:** 14"D x 36"H

**Use Zone:** N/A

**Mounting Options:** 

See Typical Installation Details