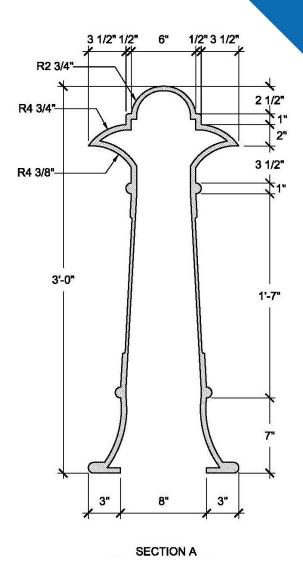

## Specifications

**Age Range:** N/A

**Dimensions:** 14"D x 36"H

**Use Zone:** N/A

**Mounting Options:** 

See Typical Installation Details