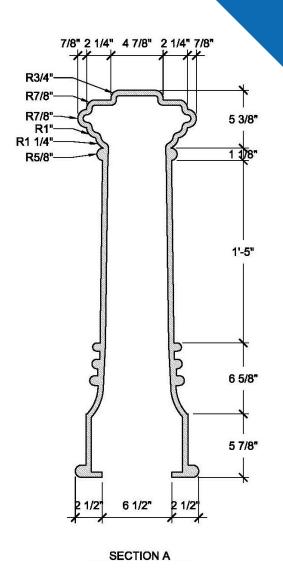

#### **SECTION B**

#### SIZE CHART **HEIGHT WIDTH** NAME 2'-0" SBO 014.1 7 1/2" SBO 014.2 2'-6" 9 1/2" SBO 014.3 3'-0" 11 1/2" SBO 014.4 3'-6" 1'-1 1/2" SBO 014.5 4'-0" 1'-3 1/4"

**SECTION B** SCALE: 1 1/2"= 1'-0"

ALL RIGHTS RESERVED. THIS DRAWING IS PROPERTY OF THE 4 KIDS INC. AND MAY BE USED ONLY WHEN UTILIZING THE 4 KIDS PRODUCTS. THE 4 KIDS INC. GENERAL TERMS AND CONDITIONS APPLY AND ARE INCORPORATE HERE IN BY REFERENCE. THIS DETAIL MAY NOT APPLY TO ALL CONDITIONS AND CONSTRUCTION SITUATIONS.