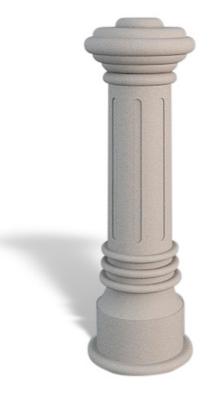

# Berks **Bollard**

When visual appeal is just as important as security, it's time to incorporate decorative security posts, like the Berks Bollard, into your project. This barrier accentuates any landscape while adding an additional measure of safety. We build our bollards with material engineered to handle impact as well as weather. Each piece is easy to install and low maintenance. The Berks Bollard, pictured here in concrete finish, is available in many colors, including white, off-white, brick brown, and more. Whether you're restricting traffic or outlining a pedestrian-friendly area, our security posts and barriers provide beauty and safety.