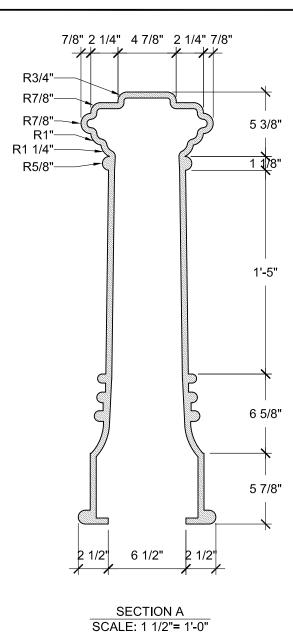

#### **SECTION B**

#### SIZE CHART **HEIGHT WIDTH** NAME 2'-0" SBO 014.1 7 1/2" SBO 014.2 2'-6" 9 1/2" SBO 014.3 3'-0" 11 1/2" SBO 014.4 3'-6" 1'-1 1/2" SBO 014.5 4'-0" 1'-3 1/4"

**SECTION B** SCALE: 1 1/2"= 1'-0"

ALL RIGHTS RESERVED. THIS DRAWING IS PROPERTY OF THE 4 KIDS INC. AND MAY BE USED ONLY WHEN UTILIZING THE 4 KIDS PRODUCTS. THE 4 KIDS INC. GENERAL TERMS AND CONDITIONS APPLY AND ARE INCORPORATE HERE IN BY REFERENCE. THIS DETAIL MAY NOT APPLY TO ALL CONDITIONS AND CONSTRUCTION SITUATIONS.