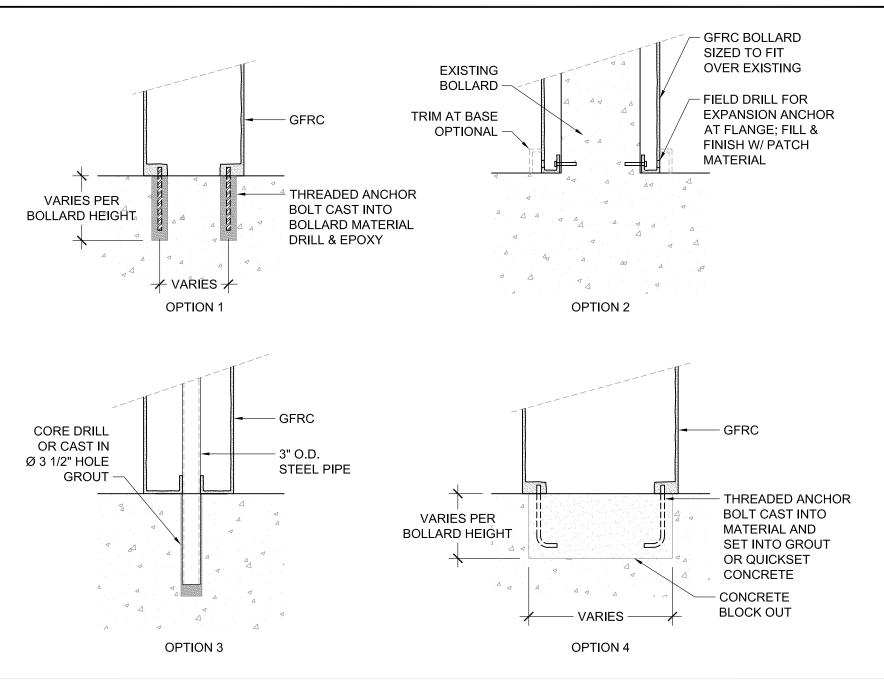

## Specifications

**Age Range:** N/A

**Dimensions:** 11-1/2"D x 36"H

Use Zone: N/A

**Mounting Options:** 

See Typical Installation Details

FRONT VIEW

| CI  | ZE | $\alpha$ | ΙΛΓ | <b>5</b> T |
|-----|----|----------|-----|------------|
| OI. |    | OF       | IMI | 7          |

## CUSTOM THEMED PLAYGROUNDS

4400 Oneal Street, Greenville, TX 75401 Phone 903.454.9237 Fax 903.454.3642

TITLE: BOLLARD

TYPE DWG: MOUNTING

SCALE: AS NOTED

DWG. SHEET: SBSP-M1