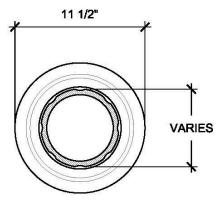

## Specifications

**Age Range:** N/A

**Dimensions:** 11-1/2"D x 36"H

Use Zone: N/A

**Mounting Options:** 

See Typical Installation Details

FRONT VIEW

| CI  | ZE | $\alpha$ | ΙΛΓ | <b>5</b> T |
|-----|----|----------|-----|------------|
| OI. |    | OF       | IMI | 7          |

## CUSTOM THEMED PLAYGROUNDS

4400 Oneal Street, Greenville, TX 75401 Phone 903.454.9237 Fax 903.454.3642

TITLE: BOLLARD

TYPE DWG: MOUNTING

SCALE: AS NOTED

DWG. SHEET: SBSP-M1