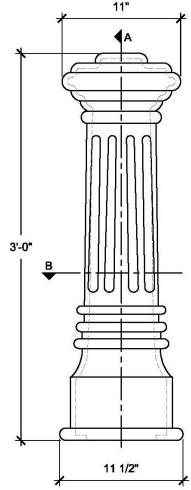

## Specifications

**Age Range:** N/A

**Dimensions:** 11-1/2"D x 36"H

Use Zone: N/A

**Mounting Options:** 

See Typical Installation Details

FRONT VIEW

| CI  | ZE | $\alpha$ | ΙΛΓ | <b>5</b> T |
|-----|----|----------|-----|------------|
| OI. |    | OF       | IMI | 7          |

| NAME      | HEIGHT | WIDTH     |  |  |
|-----------|--------|-----------|--|--|
| SBO 014.1 | 2'-0"  | 7 1/2"    |  |  |
| SBO 014.2 | 2'-6"  | 9 1/2"    |  |  |
| SBO 014.3 | 3'-0"  | 11 1/2"   |  |  |
| SBO 014.4 | 3'-6"  | 1'-1 1/2" |  |  |
| SBO 014.5 | 4'-0"  | 1'-3 1/4" |  |  |

#### SIZE CHART **HEIGHT WIDTH** NAME 2'-0" SBO 014.1 7 1/2" SBO 014.2 2'-6" 9 1/2" SBO 014.3 3'-0" 11 1/2" SBO 014.4 3'-6" 1'-1 1/2" SBO 014.5 4'-0" 1'-3 1/4"

**SECTION B** SCALE: 1 1/2"= 1'-0"

ALL RIGHTS RESERVED. THIS DRAWING IS PROPERTY OF THE 4 KIDS INC. AND MAY BE USED ONLY WHEN UTILIZING THE 4 KIDS PRODUCTS. THE 4 KIDS INC. GENERAL TERMS AND CONDITIONS APPLY AND ARE INCORPORATE HERE IN BY REFERENCE. THIS DETAIL MAY NOT APPLY TO ALL CONDITIONS AND CONSTRUCTION SITUATIONS.

# CUSTOM THEMED PLAYGROUNDS

4400 Oneal Street, Greenville, TX 75401 Phone 903.454.9237 Fax 903.454.3642

TITLE: BERKS BOLLARD

TYPE DWG: SBO-014

SCALE: AS NOTED

DWG. SHEET: SBO-014

ALL RIGHTS RESERVED. THIS DRAWING IS PROPERTY OF THE 4 KIDS INC. AND MAY BE USED ONLY WHEN UTILIZING THE 4 KIDS PRODUCTS. THE 4 KIDS INC. GENERAL TERMS AND CONDITIONS APPLY AND ARE INCORPORATE HERE IN BY REFERENCE. THIS DETAIL MAY NOT APPLY TO ALL CONDITIONS AND CONSTRUCTION SITUATIONS.