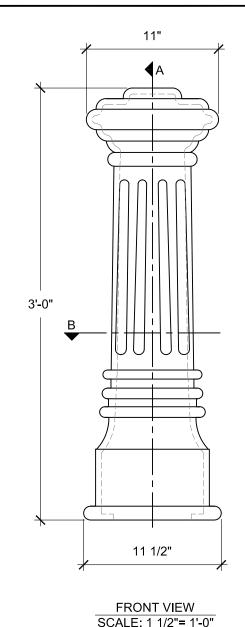

## Specifications

**Age Range:** N/A

**Dimensions:** 11-1/2"D x 36"H

Use Zone: N/A

**Mounting Options:** 

See Typical Installation Details

FRONT VIEW

| CI  | ZE | $\alpha$ | ΙΛΓ | <b>5</b> T |
|-----|----|----------|-----|------------|
| OI. |    | OF       | IMI | 7          |

| NAME      | HEIGHT | WIDTH     |  |  |
|-----------|--------|-----------|--|--|
| SBO 014.1 | 2'-0"  | 7 1/2"    |  |  |
| SBO 014.2 | 2'-6"  | 9 1/2"    |  |  |
| SBO 014.3 | 3'-0"  | 11 1/2"   |  |  |
| SBO 014.4 | 3'-6"  | 1'-1 1/2" |  |  |
| SBO 014.5 | 4'-0"  | 1'-3 1/4" |  |  |