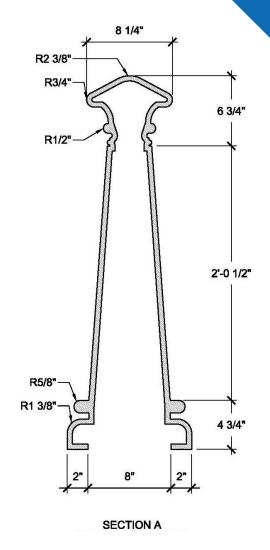

**SECTION B** 

Age Range:

**Dimensions:** 1'D x 3'H

Use Zone:

N/A

**Mounting Options:** 

See Typical Installation Details

# SIZE CHART

| li de la companya de |                                  |
|----------------------------------------------------------------------------------------------------------------|----------------------------------|
| HEIGHT                                                                                                         | WIDTH                            |
| 2'-0"                                                                                                          | 8"                               |
| 2'-6"                                                                                                          | 10"                              |
| 3'-0"                                                                                                          | 1'-0"                            |
| 3'-6"                                                                                                          | 1'-2"                            |
| 4'-0"                                                                                                          | 1'-4"                            |
|                                                                                                                | 2'-0"<br>2'-6"<br>3'-0"<br>3'-6" |