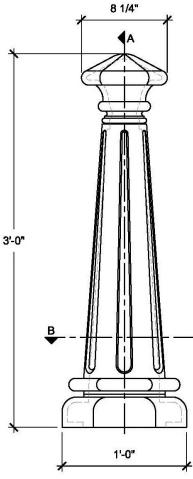

**SECTION B** 

Age Range:

**Dimensions:** 1'D x 3'H

Use Zone:

N/A

**Mounting Options:** 

See Typical Installation Details

# SIZE CHART

| li de la companya de |                                  |
|----------------------------------------------------------------------------------------------------------------|----------------------------------|
| HEIGHT                                                                                                         | WIDTH                            |
| 2'-0"                                                                                                          | 8"                               |
| 2'-6"                                                                                                          | 10"                              |
| 3'-0"                                                                                                          | 1'-0"                            |
| 3'-6"                                                                                                          | 1'-2"                            |
| 4'-0"                                                                                                          | 1'-4"                            |
|                                                                                                                | 2'-0"<br>2'-6"<br>3'-0"<br>3'-6" |