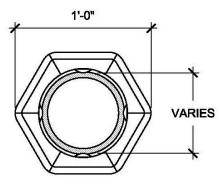

**SECTION B** 

Age Range:

**Dimensions:** 1'D x 3'H

Use Zone:

N/A

**Mounting Options:** 

See Typical Installation Details