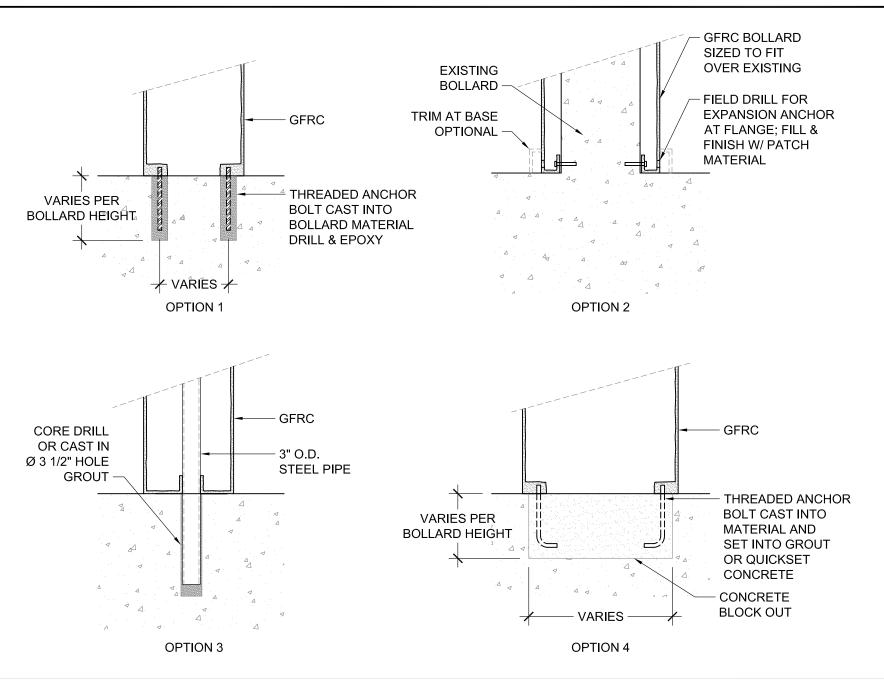

**SECTION B** 

Age Range:

**Dimensions:** 1'D x 3'H

Use Zone:

N/A

**Mounting Options:** 

See Typical Installation Details