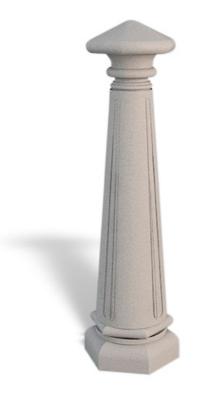

# Monolith Bollard

Security is critical, but it's also important to make people feel comfortable that makes security products like the Monolith Bollard a wise choice for property owners. This barrier is crafted with highly durable material that withstands impact to help protect people, vehicles, and buildings; yet it conveys a timeless beauty that won't make guests or residents feel as though they're living in a fortress. It's shown here in concrete finish, but other finishes and colors are available as well. The Monolith Bollard is suitable for public gardens, hospitals, schools, museums, and residential or office buildings.