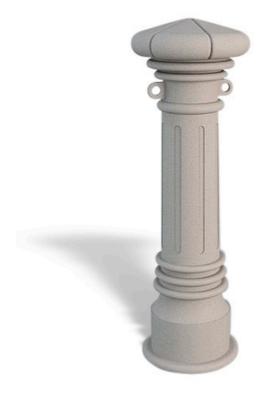

# Mifflin Bollard

With an appealing look, super-sturdy construction, and chain loops for space management, the Mifflin Bollard is a multi-functional post ideal for properties like arenas, venues, museums, campuses, and more. We've constructed this with material known for its durability and long service life. It helps safeguard people and property without making the landscape or streetscape look like a fortress or construction site. The Mifflin Bollard is pictured here in the popular concrete finish, which is offered in many colors--our team will even color match existing finishes if needed.