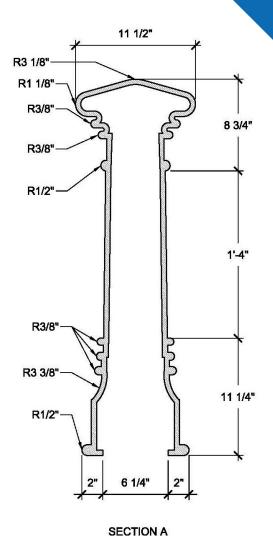

and conceptual drawings.

We want your whole experience with The 4 Kids to be smooth & rewarding.

### Why Use Us?

• Size can be completely customized

• Stone finish also available

**Key Features** 

- Ability to surface mount or install into the ground
- Expert team on hand to guide you, from design to installation
- Free consultation and quote

Let our team of experienced engineers and artists make your playground the destination for fun! We can create an exciting space where children's imaginations can run wild. A playscape where parents can feel secure and create lasting memories with their whole family.



**SECTION B** 

## **Specifications**

## **Age Range:** N/A

Dimensions: 10-1/4"D x 36"H

Use Zone: N/A

**Mounting Options:** 

See Typical Installation Details



FRONT VIEW



| SI       | ZE | CH      | HART    | ľ |
|----------|----|---------|---------|---|
| <b>-</b> |    | $\circ$ | 17 41 4 | • |

| NAME      | HEIGHT | WIDTH     |  |  |
|-----------|--------|-----------|--|--|
| SBO 019.1 | 2'-0"  | 6 3/4"    |  |  |
| SBO 019.2 | 2'-6"  | 8 1/2"    |  |  |
| SBO 019.3 | 3'-0"  | 10 1/4"   |  |  |
| SBO 019.4 | 3'-6"  | 1'-0"     |  |  |
| SBO 019.5 | 4'-0"  | 1'-1 3/4" |  |  |

#### **Contact Us**

Ordering from The 4 Kids is easy, initial consultation & quote is free. We can also provide you with design ideas and conceptual drawings. We want your whole experience with The 4 Kids to be smooth & rewarding.

4400 Oneal St. Greenville, TX 75401 info@the4kids.com www.the4kids.com

903.454.9237



ALL RIGHTS RESERVED. THIS DRAWING IS PROPERTY OF THE 4 KIDS IN