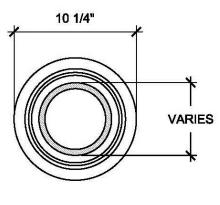

## **Age Range:** N/A

Dimensions: 10-1/4"D x 36"H

Use Zone: N/A

**Mounting Options:** 

See Typical Installation Details

FRONT VIEW

| SI       | ZE | CH      | HART    | ľ |
|----------|----|---------|---------|---|
| <b>-</b> |    | $\circ$ | 17 41 4 | • |