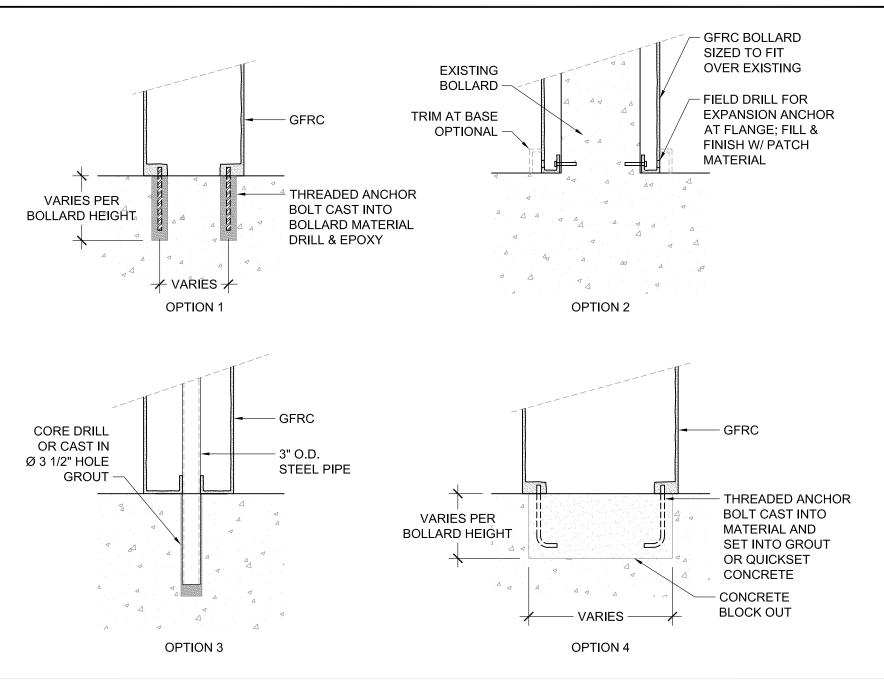

## **Age Range:** N/A

Dimensions: 10-1/4"D x 36"H

Use Zone: N/A

**Mounting Options:** 

See Typical Installation Details

FRONT VIEW

| SI       | ZE | CH      | HART    | ľ |
|----------|----|---------|---------|---|
| <b>-</b> |    | $\circ$ | 17 41 4 | • |