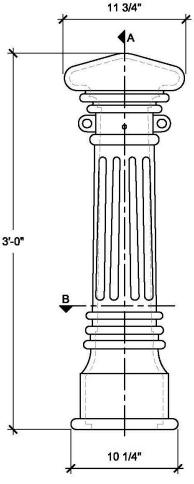

## **Age Range:** N/A

Dimensions: 10-1/4"D x 36"H

Use Zone: N/A

**Mounting Options:** 

See Typical Installation Details

FRONT VIEW

| SI       | ZE | CH      | HART    | ľ |
|----------|----|---------|---------|---|
| <b>-</b> |    | $\circ$ | 17 41 4 | • |

| NAME      | HEIGHT | WIDTH     |  |  |
|-----------|--------|-----------|--|--|
| SBO 019.1 | 2'-0"  | 6 3/4"    |  |  |
| SBO 019.2 | 2'-6"  | 8 1/2"    |  |  |
| SBO 019.3 | 3'-0"  | 10 1/4"   |  |  |
| SBO 019.4 | 3'-6"  | 1'-0"     |  |  |
| SBO 019.5 | 4'-0"  | 1'-1 3/4" |  |  |