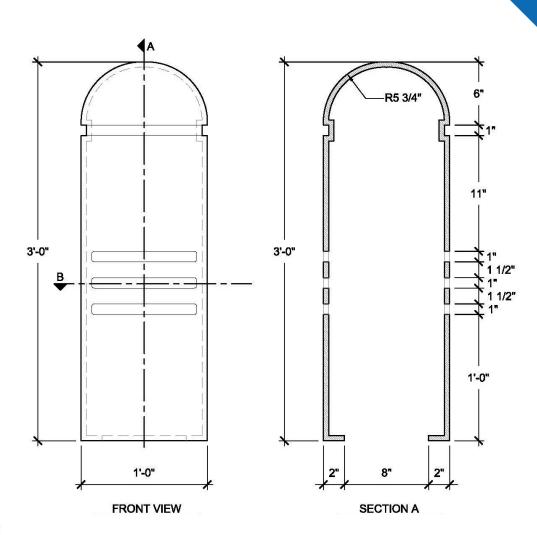

## Specifications

Age Range: N/A

**Dimensions:** 12"D x 36"H

Use Zone: N/A

**Mounting Options:** See Typical Installation Details

| SIZE    | E CHAI                                                                                                                                                                                                                                                                                                                                                                                                                                                                                                                                                                                                                                                                                                                                                                                                                                                                                                                                                                                                                                                                                                                                                                                                                                                                                                                                                                                                                                                                                                                                                                                                                                                                                                                                                                                                                                                                                                                                                                                                                                                                                                                        | RT    |
|---------|-------------------------------------------------------------------------------------------------------------------------------------------------------------------------------------------------------------------------------------------------------------------------------------------------------------------------------------------------------------------------------------------------------------------------------------------------------------------------------------------------------------------------------------------------------------------------------------------------------------------------------------------------------------------------------------------------------------------------------------------------------------------------------------------------------------------------------------------------------------------------------------------------------------------------------------------------------------------------------------------------------------------------------------------------------------------------------------------------------------------------------------------------------------------------------------------------------------------------------------------------------------------------------------------------------------------------------------------------------------------------------------------------------------------------------------------------------------------------------------------------------------------------------------------------------------------------------------------------------------------------------------------------------------------------------------------------------------------------------------------------------------------------------------------------------------------------------------------------------------------------------------------------------------------------------------------------------------------------------------------------------------------------------------------------------------------------------------------------------------------------------|-------|
| 0.1.000 | 1000 - 2000 - 2000 - 2000 - 2000 - 2000 - 2000 - 2000 - 2000 - 2000 - 2000 - 2000 - 2000 - 2000 - 2000 - 2000 - 2000 - 2000 - 2000 - 2000 - 2000 - 2000 - 2000 - 2000 - 2000 - 2000 - 2000 - 2000 - 2000 - 2000 - 2000 - 2000 - 2000 - 2000 - 2000 - 2000 - 2000 - 2000 - 2000 - 2000 - 2000 - 2000 - 2000 - 2000 - 2000 - 2000 - 2000 - 2000 - 2000 - 2000 - 2000 - 2000 - 2000 - 2000 - 2000 - 2000 - 2000 - 2000 - 2000 - 2000 - 2000 - 2000 - 2000 - 2000 - 2000 - 2000 - 2000 - 2000 - 2000 - 2000 - 2000 - 2000 - 2000 - 2000 - 2000 - 2000 - 2000 - 2000 - 2000 - 2000 - 2000 - 2000 - 2000 - 2000 - 2000 - 2000 - 2000 - 2000 - 2000 - 2000 - 2000 - 2000 - 2000 - 2000 - 2000 - 2000 - 2000 - 2000 - 2000 - 2000 - 2000 - 2000 - 2000 - 2000 - 2000 - 2000 - 2000 - 2000 - 2000 - 2000 - 2000 - 2000 - 2000 - 2000 - 2000 - 2000 - 2000 - 2000 - 2000 - 2000 - 2000 - 2000 - 2000 - 2000 - 2000 - 2000 - 2000 - 2000 - 2000 - 2000 - 2000 - 2000 - 2000 - 2000 - 2000 - 2000 - 2000 - 2000 - 2000 - 2000 - 2000 - 2000 - 2000 - 2000 - 2000 - 2000 - 2000 - 2000 - 2000 - 2000 - 2000 - 2000 - 2000 - 2000 - 2000 - 2000 - 2000 - 2000 - 2000 - 2000 - 2000 - 2000 - 2000 - 2000 - 2000 - 2000 - 2000 - 2000 - 2000 - 2000 - 2000 - 2000 - 2000 - 2000 - 2000 - 2000 - 2000 - 2000 - 2000 - 2000 - 2000 - 2000 - 2000 - 2000 - 2000 - 2000 - 2000 - 2000 - 2000 - 2000 - 2000 - 2000 - 2000 - 2000 - 2000 - 2000 - 2000 - 2000 - 2000 - 2000 - 2000 - 2000 - 2000 - 2000 - 2000 - 2000 - 2000 - 2000 - 2000 - 2000 - 2000 - 2000 - 2000 - 2000 - 2000 - 2000 - 2000 - 2000 - 2000 - 2000 - 2000 - 2000 - 2000 - 2000 - 2000 - 2000 - 2000 - 2000 - 2000 - 2000 - 2000 - 2000 - 2000 - 2000 - 2000 - 2000 - 2000 - 2000 - 2000 - 2000 - 2000 - 2000 - 2000 - 2000 - 2000 - 2000 - 2000 - 2000 - 2000 - 2000 - 2000 - 2000 - 2000 - 2000 - 2000 - 2000 - 2000 - 2000 - 2000 - 2000 - 2000 - 2000 - 2000 - 2000 - 2000 - 2000 - 2000 - 2000 - 2000 - 2000 - 2000 - 2000 - 2000 - 2000 - 2000 - 2000 - 2000 - 2000 - 2000 - 2000 - 2000 - 2000 - 2000 - 20000 - 20000 - 2000 - 2000 - 2000 - 2000 - 2000 - 2000 - 2000 - | 0.000 |