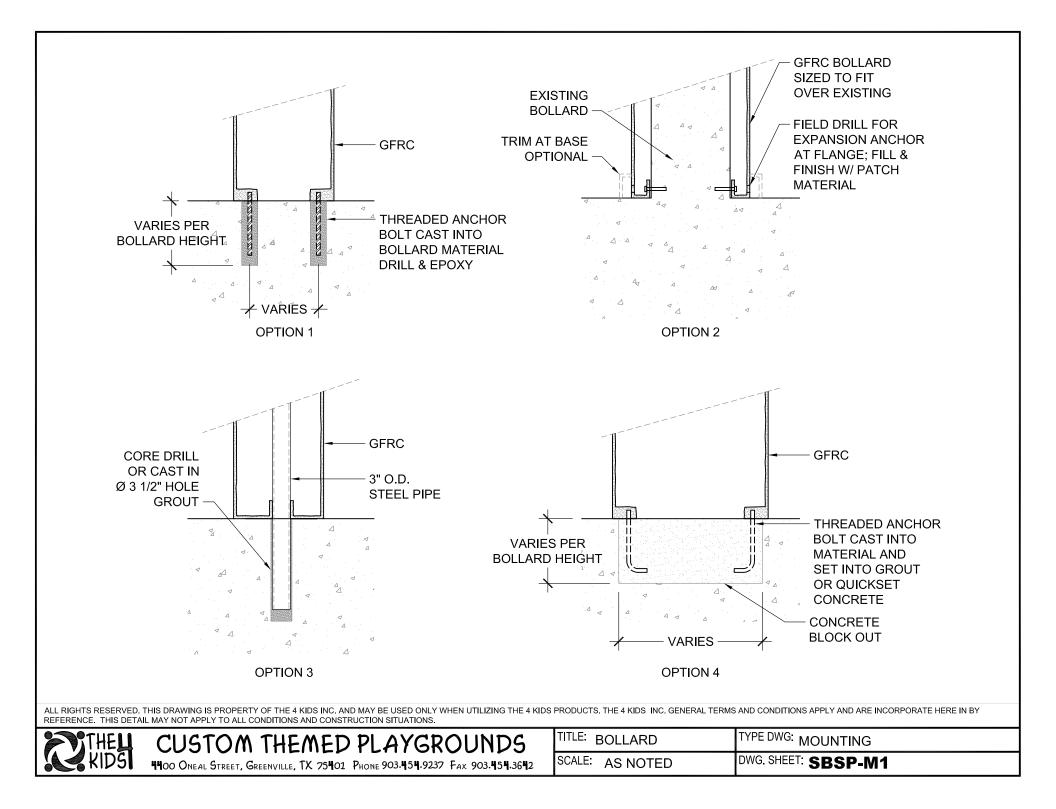

## Specifications

Age Range: N/A

**Dimensions:** 12"D x 36"H

Use Zone: N/A

**Mounting Options:** See Typical Installation Details

| SIZE    | E CHAI                                                                                                                                                                                                                                                                                                                                                                                                                                                                                                                                                                                                                                                                                                                                                                                                                                                                                                                                                                                                                                                                                                                                                                                                                                                                                                                                                                                                                                                                                                                                                                                                                                                                                                                                                                                                                                                                                                                                                                                                                                                                                                                        | RT    |
|---------|-------------------------------------------------------------------------------------------------------------------------------------------------------------------------------------------------------------------------------------------------------------------------------------------------------------------------------------------------------------------------------------------------------------------------------------------------------------------------------------------------------------------------------------------------------------------------------------------------------------------------------------------------------------------------------------------------------------------------------------------------------------------------------------------------------------------------------------------------------------------------------------------------------------------------------------------------------------------------------------------------------------------------------------------------------------------------------------------------------------------------------------------------------------------------------------------------------------------------------------------------------------------------------------------------------------------------------------------------------------------------------------------------------------------------------------------------------------------------------------------------------------------------------------------------------------------------------------------------------------------------------------------------------------------------------------------------------------------------------------------------------------------------------------------------------------------------------------------------------------------------------------------------------------------------------------------------------------------------------------------------------------------------------------------------------------------------------------------------------------------------------|-------|
| 0.1.000 | 1000 - 2000 - 2000 - 2000 - 2000 - 2000 - 2000 - 2000 - 2000 - 2000 - 2000 - 2000 - 2000 - 2000 - 2000 - 2000 - 2000 - 2000 - 2000 - 2000 - 2000 - 2000 - 2000 - 2000 - 2000 - 2000 - 2000 - 2000 - 2000 - 2000 - 2000 - 2000 - 2000 - 2000 - 2000 - 2000 - 2000 - 2000 - 2000 - 2000 - 2000 - 2000 - 2000 - 2000 - 2000 - 2000 - 2000 - 2000 - 2000 - 2000 - 2000 - 2000 - 2000 - 2000 - 2000 - 2000 - 2000 - 2000 - 2000 - 2000 - 2000 - 2000 - 2000 - 2000 - 2000 - 2000 - 2000 - 2000 - 2000 - 2000 - 2000 - 2000 - 2000 - 2000 - 2000 - 2000 - 2000 - 2000 - 2000 - 2000 - 2000 - 2000 - 2000 - 2000 - 2000 - 2000 - 2000 - 2000 - 2000 - 2000 - 2000 - 2000 - 2000 - 2000 - 2000 - 2000 - 2000 - 2000 - 2000 - 2000 - 2000 - 2000 - 2000 - 2000 - 2000 - 2000 - 2000 - 2000 - 2000 - 2000 - 2000 - 2000 - 2000 - 2000 - 2000 - 2000 - 2000 - 2000 - 2000 - 2000 - 2000 - 2000 - 2000 - 2000 - 2000 - 2000 - 2000 - 2000 - 2000 - 2000 - 2000 - 2000 - 2000 - 2000 - 2000 - 2000 - 2000 - 2000 - 2000 - 2000 - 2000 - 2000 - 2000 - 2000 - 2000 - 2000 - 2000 - 2000 - 2000 - 2000 - 2000 - 2000 - 2000 - 2000 - 2000 - 2000 - 2000 - 2000 - 2000 - 2000 - 2000 - 2000 - 2000 - 2000 - 2000 - 2000 - 2000 - 2000 - 2000 - 2000 - 2000 - 2000 - 2000 - 2000 - 2000 - 2000 - 2000 - 2000 - 2000 - 2000 - 2000 - 2000 - 2000 - 2000 - 2000 - 2000 - 2000 - 2000 - 2000 - 2000 - 2000 - 2000 - 2000 - 2000 - 2000 - 2000 - 2000 - 2000 - 2000 - 2000 - 2000 - 2000 - 2000 - 2000 - 2000 - 2000 - 2000 - 2000 - 2000 - 2000 - 2000 - 2000 - 2000 - 2000 - 2000 - 2000 - 2000 - 2000 - 2000 - 2000 - 2000 - 2000 - 2000 - 2000 - 2000 - 2000 - 2000 - 2000 - 2000 - 2000 - 2000 - 2000 - 2000 - 2000 - 2000 - 2000 - 2000 - 2000 - 2000 - 2000 - 2000 - 2000 - 2000 - 2000 - 2000 - 2000 - 2000 - 2000 - 2000 - 2000 - 2000 - 2000 - 2000 - 2000 - 2000 - 2000 - 2000 - 2000 - 2000 - 2000 - 2000 - 2000 - 2000 - 2000 - 2000 - 2000 - 2000 - 2000 - 2000 - 2000 - 2000 - 2000 - 2000 - 2000 - 2000 - 2000 - 2000 - 2000 - 2000 - 2000 - 2000 - 2000 - 2000 - 20000 - 20000 - 2000 - 2000 - 2000 - 2000 - 2000 - 2000 - 2000 - | 0.000 |