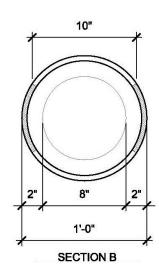

## Specifications

Age Range: N/A

**Dimensions:** 12"D x 36"H

Use Zone: N/A

**Mounting Options:** See Typical Installation Details

| SIZE    | E CHAI                                                                                                                                                                                                                                                                                                                                                                                                                                                                                                                                                                                                                                                                                                                                                                                                                                                                                                                                                                                                                                                                                                                                                                                                                                                                                                                                                                                                                                                                                                                                                                                                                                                                                                                                                                                                                                                                                                                                                                                                                                                                                                                        | RT    |
|---------|-------------------------------------------------------------------------------------------------------------------------------------------------------------------------------------------------------------------------------------------------------------------------------------------------------------------------------------------------------------------------------------------------------------------------------------------------------------------------------------------------------------------------------------------------------------------------------------------------------------------------------------------------------------------------------------------------------------------------------------------------------------------------------------------------------------------------------------------------------------------------------------------------------------------------------------------------------------------------------------------------------------------------------------------------------------------------------------------------------------------------------------------------------------------------------------------------------------------------------------------------------------------------------------------------------------------------------------------------------------------------------------------------------------------------------------------------------------------------------------------------------------------------------------------------------------------------------------------------------------------------------------------------------------------------------------------------------------------------------------------------------------------------------------------------------------------------------------------------------------------------------------------------------------------------------------------------------------------------------------------------------------------------------------------------------------------------------------------------------------------------------|-------|
| 0.1.000 | 1000 - 2000 - 2000 - 2000 - 2000 - 2000 - 2000 - 2000 - 2000 - 2000 - 2000 - 2000 - 2000 - 2000 - 2000 - 2000 - 2000 - 2000 - 2000 - 2000 - 2000 - 2000 - 2000 - 2000 - 2000 - 2000 - 2000 - 2000 - 2000 - 2000 - 2000 - 2000 - 2000 - 2000 - 2000 - 2000 - 2000 - 2000 - 2000 - 2000 - 2000 - 2000 - 2000 - 2000 - 2000 - 2000 - 2000 - 2000 - 2000 - 2000 - 2000 - 2000 - 2000 - 2000 - 2000 - 2000 - 2000 - 2000 - 2000 - 2000 - 2000 - 2000 - 2000 - 2000 - 2000 - 2000 - 2000 - 2000 - 2000 - 2000 - 2000 - 2000 - 2000 - 2000 - 2000 - 2000 - 2000 - 2000 - 2000 - 2000 - 2000 - 2000 - 2000 - 2000 - 2000 - 2000 - 2000 - 2000 - 2000 - 2000 - 2000 - 2000 - 2000 - 2000 - 2000 - 2000 - 2000 - 2000 - 2000 - 2000 - 2000 - 2000 - 2000 - 2000 - 2000 - 2000 - 2000 - 2000 - 2000 - 2000 - 2000 - 2000 - 2000 - 2000 - 2000 - 2000 - 2000 - 2000 - 2000 - 2000 - 2000 - 2000 - 2000 - 2000 - 2000 - 2000 - 2000 - 2000 - 2000 - 2000 - 2000 - 2000 - 2000 - 2000 - 2000 - 2000 - 2000 - 2000 - 2000 - 2000 - 2000 - 2000 - 2000 - 2000 - 2000 - 2000 - 2000 - 2000 - 2000 - 2000 - 2000 - 2000 - 2000 - 2000 - 2000 - 2000 - 2000 - 2000 - 2000 - 2000 - 2000 - 2000 - 2000 - 2000 - 2000 - 2000 - 2000 - 2000 - 2000 - 2000 - 2000 - 2000 - 2000 - 2000 - 2000 - 2000 - 2000 - 2000 - 2000 - 2000 - 2000 - 2000 - 2000 - 2000 - 2000 - 2000 - 2000 - 2000 - 2000 - 2000 - 2000 - 2000 - 2000 - 2000 - 2000 - 2000 - 2000 - 2000 - 2000 - 2000 - 2000 - 2000 - 2000 - 2000 - 2000 - 2000 - 2000 - 2000 - 2000 - 2000 - 2000 - 2000 - 2000 - 2000 - 2000 - 2000 - 2000 - 2000 - 2000 - 2000 - 2000 - 2000 - 2000 - 2000 - 2000 - 2000 - 2000 - 2000 - 2000 - 2000 - 2000 - 2000 - 2000 - 2000 - 2000 - 2000 - 2000 - 2000 - 2000 - 2000 - 2000 - 2000 - 2000 - 2000 - 2000 - 2000 - 2000 - 2000 - 2000 - 2000 - 2000 - 2000 - 2000 - 2000 - 2000 - 2000 - 2000 - 2000 - 2000 - 2000 - 2000 - 2000 - 2000 - 2000 - 2000 - 2000 - 2000 - 2000 - 2000 - 2000 - 2000 - 2000 - 2000 - 2000 - 2000 - 2000 - 2000 - 2000 - 2000 - 2000 - 2000 - 2000 - 2000 - 20000 - 20000 - 2000 - 2000 - 2000 - 2000 - 2000 - 2000 - 2000 - | 0.000 |