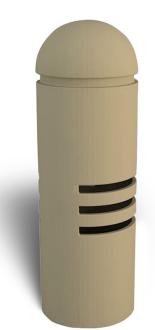

The Lorain Illuminated Bollard is a dual-function post that property owners will love. It's a super durable security barrier that will help divert traffic, mark parking areas, or safeguard pedestrians; however, it also provides street-level lighting that adds another level of safety to any property. The size is fully customizable, and you can use whatever lighting method you prefer--talk with our consultants for detailed lighting information. Installation is hassle-free and the material is low maintenance. This illuminated bollard is an excellent value for properties like schools, campuses, museums, residential developments, and more.

# Lorain Illuminated Bollard

The 4 Kids was born out of a desire to create high quality, one-of-a-kind park shelters and play environments that effectively appeal to children's natural curiosity and imagination.