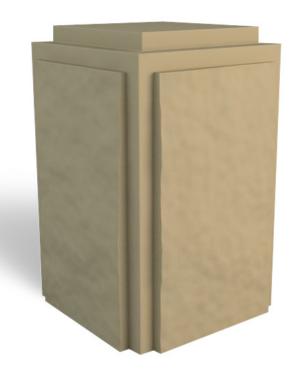

# Portage Bollard

This security barrier means business without appearing overbearing. The clean, modern lines of the Portage Bollard make this option a wise addition to properties like schools, museums, office or residential buildings, and venues. Like all our security posts, this model is constructed from the highest-quality material, engineered to stay strong in the face of impact and weather. It's available in a range of colors, and our team can also color match for restoration projects. No matter how many barriers you need to safeguard your property or divert traffic, the Portage Bollard will get the job done.

#### Key Features

- Fully customizable size
- Several available finishes, including concrete (shown) and stone
- Part of our extensive line of custom security posts
- Friendly team with 30+ years of architectural products experience
- No-cost, no-obligation project quote
- Satisfaction guaranteed