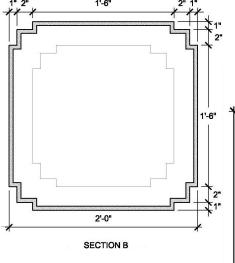

### **Specifications**

Age Range:

**Dimensions:** 24"L x 24"W x 36"H

Use Zone:

**Mounting Options:** See Typical

See Typical Installation Details

| 1" 2"  | 1'-6"   | 2" 1" 1" 2" | 1'-6" | 2" 1" |
|--------|---------|-------------|-------|-------|
|        | 4 4 4 4 |             |       |       |
| 4      |         | 4 4 4       |       | -     |
| D"   4 |         | 4           |       | 2'-8  |
|        |         |             |       |       |
|        | 1'-10"  | 3"          | 1'-6" | 3"    |