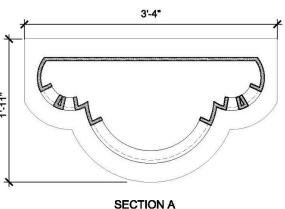

## **Specifications**

**Key Features** 

Use Zone:

N/A

**Mounting Options:** Installation Options

| 3'-4"           | 1'-11"    |
|-----------------|-----------|
| В               |           |
| A               | 3'-0"     |
| I<br>FRONT VIEW | SECTION B |