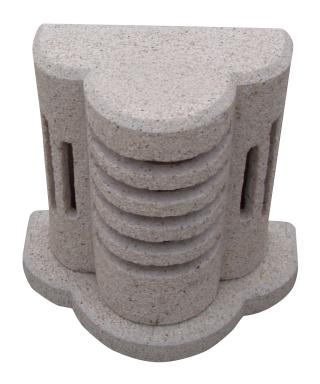

# **Stonehurst** Illuminated **Bollard**

Whether you're marking an entrance or an off limits area, the Stonehurst Illuminated Bollard delivers multi-function value and superior design. This model, with its curving lines and non - conventional style, makes a statement no matter where you install it, from schools to office buildings. It offers street-level illumination that adds an extra measure of security and guides pedestrians. The Stonehurst is also very durable, constructed from high-quality material that's resistant to both impact and the elements. Our team will mold this into the size that best suits your project.