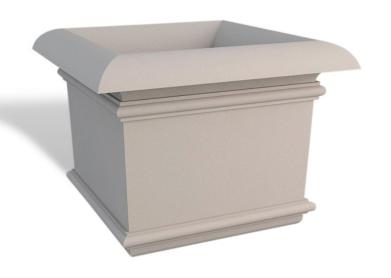

# Jackson **Bollard Planter**

This piece might feature that classic planter shape but it's anything but ordinary. The Jackson Bollard Planter functions as a place to display greenery, but it's also a secure barrier that helps protect entrances, divert traffic, and safeguard pedestrians, patrons, or employees. The 4 Kids designed this bollard using materials like glass fiber reinforced concrete (GFRC), an architectural composite that has a higher tensile strength than steel. It's available in many colors, so you can create the exact look and feel needed for your hospital, office or residential building, library, or resort.

## Why Use Us?

Key Features

 Fully customizable size we do it all, big or small

 Choose from finishes like concrete (pictured) and stone

- Quick turnaround time for many projects
- Experts in site amenities ready to provide a free quote