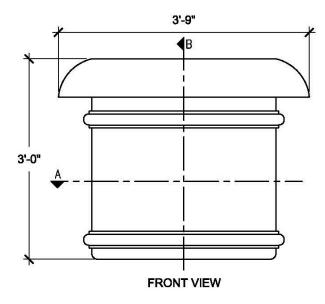

## SIZE CHART

| NAME       | HEIGHT | WIDTH |  |
|------------|--------|-------|--|
| SBOP 137.1 | 2'-0"  | 2'-5" |  |
| SBOP 137.2 | 2'-6"  | 3'-1" |  |
| SBOP 137.3 | 3'-0"  | 3'-9" |  |
| SBOP 137.4 | 3'-6"  | 4'-4" |  |
| SBOP 137.5 | 4'-0"  | 5'-0" |  |

## **SECTION B**