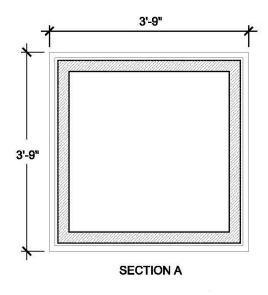

## SIZE CHART

| NAME       | HEIGHT | WIDTH |  |
|------------|--------|-------|--|
| SBOP 137.1 | 2'-0"  | 2'-5" |  |
| SBOP 137.2 | 2'-6"  | 3'-1" |  |
| SBOP 137.3 | 3'-0"  | 3'-9" |  |
| SBOP 137.4 | 3'-6"  | 4'-4" |  |
| SBOP 137.5 | 4'-0"  | 5'-0" |  |