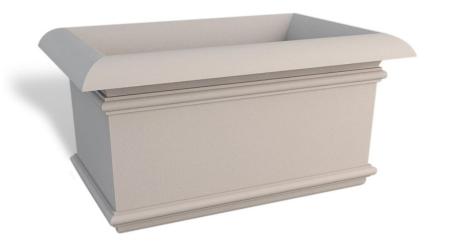

## Jefferson Bollard Planter

The Jefferson **Bollard Planter** delivers a classic design that's perfect for showing off flowers, greens, and other decorative accents. It's crafted with a trough-style look and simple lines that make it fantastic for office buildings, college campuses, schools, museums, and more. We use architectural - grade material that will give you a long service life, making the Jefferson Bollard Planter a smart investment. This planter is resistant to weather, corrosion, and impact. Our team also incorporates UV stable pigments so the finish lasts for many years.

## **Key Features**

- Size is fully customizable
- Available in finishes such as stone or concrete (pictured)
- Many additional bollard planter styles offered
- Friendly customer service ready to give you a no-cost quote
- We love designing custom bollards ask a consultant for details