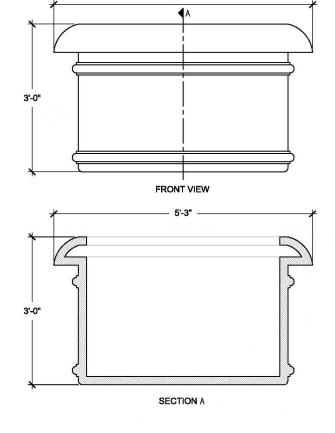

Use Zone:

N/A

**Mounting Options:** Installation Options

5'-3"

| SIZE CHART |        |       |
|------------|--------|-------|
| NAME       | HEIGHT | WIDTH |
| SBSP 138.1 | 2'-0"  | 3'-6" |
| SBSP 138.2 | 2'-6"  | 4'-4" |
| SBSP 138.3 | 3'-0"  | 5'-3" |
| SBSP 138.4 | 3'-6"  | 6'-1" |
| SBSP 138.5 | 4'-0"  | 7'-0" |
|            |        |       |