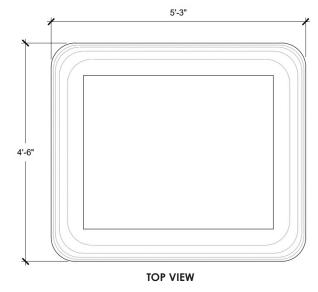

Use Zone:

N/A

**Mounting Options:** Installation Options

5'-3"

| SIZE CHART |        |       |
|------------|--------|-------|
| NAME       | HEIGHT | WIDTH |
| SBSP 138.1 | 2'-0"  | 3'-6" |
| SBSP 138.2 | 2'-6"  | 4'-4" |
| SBSP 138.3 | 3'-0"  | 5'-3" |
| SBSP 138.4 | 3'-6"  | 6'-1" |
| SBSP 138.5 | 4'-0"  | 7'-0" |
|            |        |       |