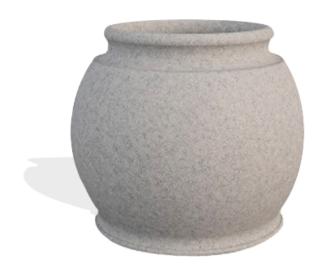

## The graceful lines of the Lawrence Bollard Planter are a beautiful way to add greenery and decorative accents to arboretums, botanical gardens, college campuses, and residential or office buildings. The 4 Kids engineered this planter bollard to be much tougher than its curvy shape implies. Manufactured with glass fiber reinforced material, it's strong enough to resist impact, providing an extra cushion of safety for parked vehicles, pedestrians, or entrances. This security planter won't corrode, and it will maintain its finish for many years. The Lawrence Bollard Planter is low maintenance and easy to install.

# Lawrence Bollard Planter

The 4 Kids was born out of a desire to create high quality, one-of-a-kind park shelters and play environments that effectively appeal to children's natural curiosity and imagination.

## Key Features

- Size will be fully customized to meet your needs
- Available in a range of colors and finishes, including stone (shown) and concrete
- Site amenity team ready to answer your questions
- Free, no-hassle quote