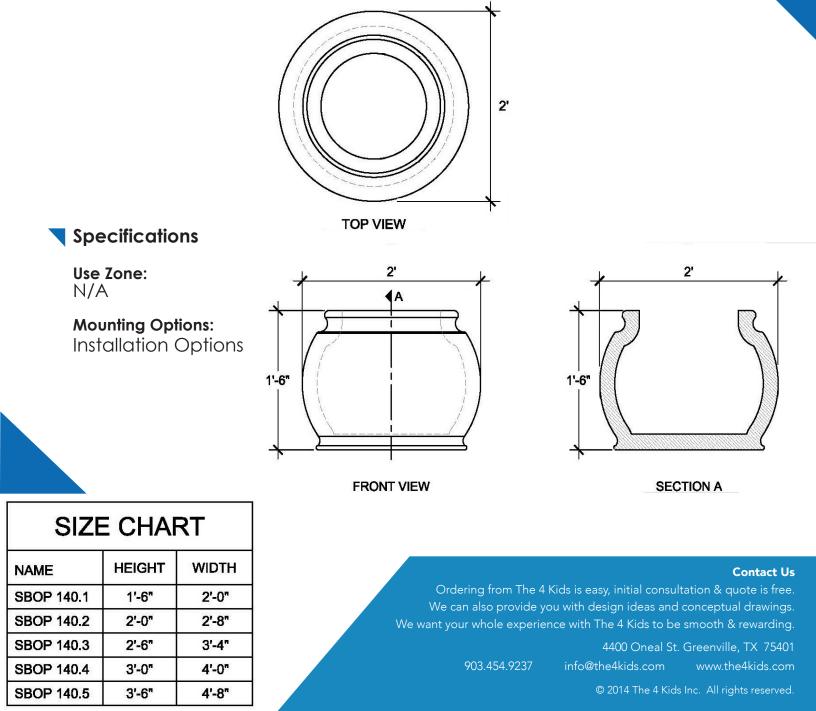

## Key Features

- Size will be fully customized to meet your needs
- Available in a range of colors and finishes, including stone (shown) and concrete
- Site amenity team ready to answer your questions
- Free, no-hassle quote