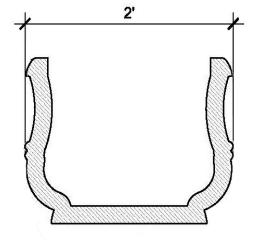

## **Specifications**

**Use Zone:** 

N/A

Mounting Options: Installation Options

**SECTION A** 

| S | 17F | CH  | ΙΔF | <b>2</b> T |
|---|-----|-----|-----|------------|
| U |     | OI. |     | 1          |

| NAME       | HEIGHT | WIDTH |
|------------|--------|-------|
| SBOP 141.1 | 1'-6"  | 2'-0" |
| SBOP 141.2 | 2'-0"  | 2'-8" |
| SBOP 141.3 | 2'-6"  | 3'-4" |
| SBOP 141.4 | 3'-0"  | 4'-0" |
| SBOP 141.5 | 3'-6"  | 4'-8" |