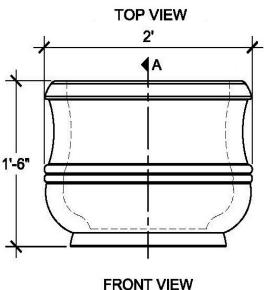

## **Specifications**

**Use Zone:** 

N/A

Mounting Options: Installation Options

**SECTION A** 

| S | 17F | CH  | ΙΔF | <b>2</b> T |
|---|-----|-----|-----|------------|
| U |     | OI. |     | 1          |

| NAME       | HEIGHT | WIDTH |
|------------|--------|-------|
| SBOP 141.1 | 1'-6"  | 2'-0" |
| SBOP 141.2 | 2'-0"  | 2'-8" |
| SBOP 141.3 | 2'-6"  | 3'-4" |
| SBOP 141.4 | 3'-0"  | 4'-0" |
| SBOP 141.5 | 3'-6"  | 4'-8" |