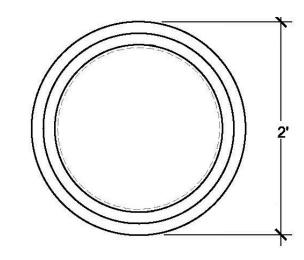

## **Specifications**

**Use Zone:** 

N/A

Mounting Options: Installation Options

**SECTION A** 

| S | 17F | CH  | ΙΔF | <b>2</b> T |
|---|-----|-----|-----|------------|
| U |     | OI. |     | 1          |

| NAME       | HEIGHT | WIDTH |
|------------|--------|-------|
| SBOP 141.1 | 1'-6"  | 2'-0" |
| SBOP 141.2 | 2'-0"  | 2'-8" |
| SBOP 141.3 | 2'-6"  | 3'-4" |
| SBOP 141.4 | 3'-0"  | 4'-0" |
| SBOP 141.5 | 3'-6"  | 4'-8" |