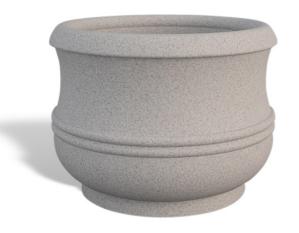

# Logan Bollard Planter

A simple design allows greenery to shine in the Logan Bollard Planter. The 4 Kids designed this decorative bollard to showcase the flowers. plants, and other decorative accents that make public spaces friendlier and more livable. Its gently curving lines look at home at apartment buildings, public gardens, arboretums, hospitals, resorts, and more. Like all our security planters, this one's crafted from architectural-quality material that is strong enough to withstand impact but beautiful enough to blend with any landscape. We offer it in a wide variety of colors and can even match existing colors on your site.