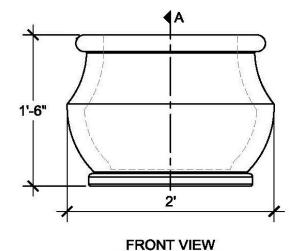

Use Zone:

N/A

**Mounting Options:** 

Installation Options

| SIZE CHART |        |       |
|------------|--------|-------|
| NAME       | HEIGHT | WIDTH |
| SBOP 150.1 | 1'-6"  | 2'-0" |
| SBOP 150.2 | 2'-0"  | 2'-8" |
| SBOP 150.3 | 2'-6"  | 3'-4" |
| SBOP 150.4 | 3'-0"  | 4'-0" |
| SBOP 150.5 | 3'-6"  | 4'-8" |