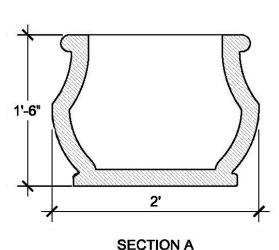

Use Zone:

N/A

**Mounting Options:** 

Installation Options

| SIZE CHART |        |       |
|------------|--------|-------|
| NAME       | HEIGHT | WIDTH |
| SBOP 150.1 | 1'-6"  | 2'-0" |
| SBOP 150.2 | 2'-0"  | 2'-8" |
| SBOP 150.3 | 2'-6"  | 3'-4" |
| SBOP 150.4 | 3'-0"  | 4'-0" |
| SBOP 150.5 | 3'-6"  | 4'-8" |