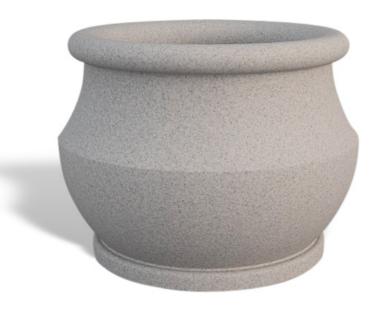

# Noble Bollard Planter

The Noble Bollard Planter is a fantastic choice when you need a simply-styled planter that delivers both visual appeal and an extra layer of security. Crafted from glass fiber reinforced concrete (GFRC), this site amenity is strong enough to resist impact, corrosion, and virtually any weather condition even freeze-thaw cycles and salt spray. The size is fully customizable, and our team will build this as small or as large as your project requires. We offer the Noble in a variety of colors as well as several finishes, including the stone finish shown. The 4 Kids can also color match existing finishes on your site.