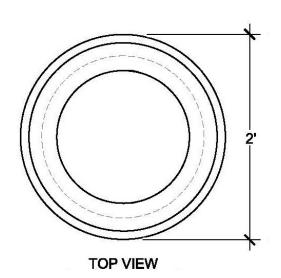

Use Zone:

N/A

**Mounting Options:** 

Installation Options

| SIZE CHART |        |       |
|------------|--------|-------|
| NAME       | HEIGHT | WIDTH |
| SBOP 150.1 | 1'-6"  | 2'-0" |
| SBOP 150.2 | 2'-0"  | 2'-8" |
| SBOP 150.3 | 2'-6"  | 3'-4" |
| SBOP 150.4 | 3'-0"  | 4'-0" |
| SBOP 150.5 | 3'-6"  | 4'-8" |