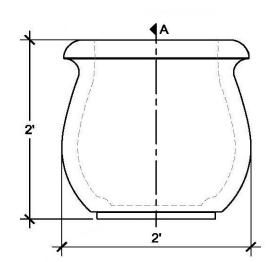

### Specifications

Use Zone: N/A

Mounting Options: Installation Options

SECTION A

## SIZE CHART

| NAME       | HEIGHT | WIDTH |
|------------|--------|-------|
| SBOP 152.1 | 1'-6"  | 1'-6" |
| SBOP 152.2 | 2'-0"  | 2'-0" |
| SBOP 152.3 | 2'-6"  | 2'-6" |
| SBOP 152.4 | 3'-0"  | 3'-0" |
| SBOP 152.5 | 3'-6"  | 3'-6" |