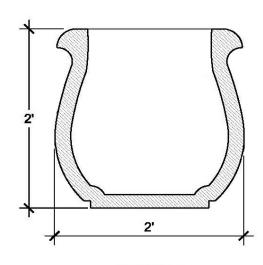

### Specifications

Use Zone: N/A

Mounting Options: Installation Options

SECTION A

## SIZE CHART

| NAME       | HEIGHT | WIDTH |
|------------|--------|-------|
| SBOP 152.1 | 1'-6"  | 1'-6" |
| SBOP 152.2 | 2'-0"  | 2'-0" |
| SBOP 152.3 | 2'-6"  | 2'-6" |
| SBOP 152.4 | 3'-0"  | 3'-0" |
| SBOP 152.5 | 3'-6"  | 3'-6" |