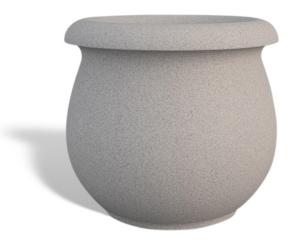

# Perry Bollard Planter

Classic design meets full function in the Perry Bollard Planter. Engineered with architectural-grade material that resists impact, water, and weather, this planter is designed to provide added security to sites like apartment buildings, offices, resorts, and more. Use this bollard to protect pedestrians, slow traffic, or restrict access. The beauty of this piece is that it's also visually appealing, allowing you to add the greenery that's so important for creating a people-friendly property. The 4 Kids team will customize the bollard's size to suit your project -- no matter how big or small.