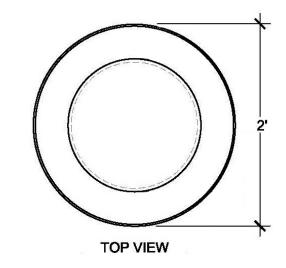

## SIZE CHART

| NAME       | HEIGHT | WIDTH |
|------------|--------|-------|
| SBOP 152.1 | 1'-6"  | 1'-6" |
| SBOP 152.2 | 2'-0"  | 2'-0" |
| SBOP 152.3 | 2'-6"  | 2'-6" |
| SBOP 152.4 | 3'-0"  | 3'-0" |
| SBOP 152.5 | 3'-6"  | 3'-6" |