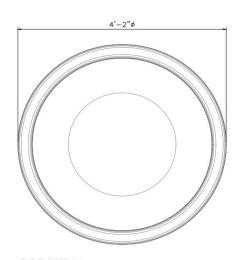

#### TOP VIEW

SCALE: |" = |'

FRONT VIEW

SECTION A

# SIZE CHART

| 0.51       |        |        |
|------------|--------|--------|
| NAME       | HEIGHT | WIDTH  |
| SBSP 107.1 | 2'-0"  | 2'-9"  |
| SBSP 107.2 | 2'-6"  | 3'-6"  |
| SBSP 107.3 | 3'-0"  | 4'-2"  |
| SBSP 107.4 | 3'-6"  | 4'-10" |
| SBSP 107.5 | 4'-0"  | 5'-7"  |