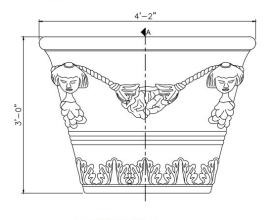

#### TOP VIEW

SCALE: |" = |'

FRONT VIEW

SECTION A

# SIZE CHART

| 0.51       |        |        |
|------------|--------|--------|
| NAME       | HEIGHT | WIDTH  |
| SBSP 107.1 | 2'-0"  | 2'-9"  |
| SBSP 107.2 | 2'-6"  | 3'-6"  |
| SBSP 107.3 | 3'-0"  | 4'-2"  |
| SBSP 107.4 | 3'-6"  | 4'-10" |
| SBSP 107.5 | 4'-0"  | 5'-7"  |