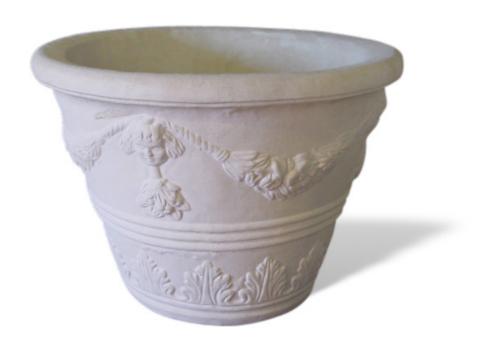

# Camden Bollard Planter

The Camden **Bollard Planter** isn't just another pretty pot. This tub-style planter is also a super strong bollard that helps safeguard property and people. Our team constructs this with glass fiber reinforced concrete (GFRC), an architectural material known for its ability to resist impact, making the planter a smart option when prohibiting parking, calming traffic, or restricting access. With its classic design, this bollard is an ideal site amenity for properties like museums, outdoor dining areas, botanical gardens, and resorts. It's pictured in concrete finish, but stone finish is also available.