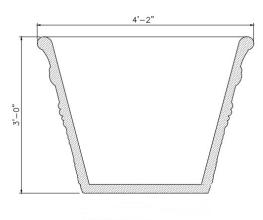

#### TOP VIEW

SCALE: |" = |'

FRONT VIEW

SECTION A

# SIZE CHART

| 0.51       |        |        |
|------------|--------|--------|
| NAME       | HEIGHT | WIDTH  |
| SBSP 107.1 | 2'-0"  | 2'-9"  |
| SBSP 107.2 | 2'-6"  | 3'-6"  |
| SBSP 107.3 | 3'-0"  | 4'-2"  |
| SBSP 107.4 | 3'-6"  | 4'-10" |
| SBSP 107.5 | 4'-0"  | 5'-7"  |