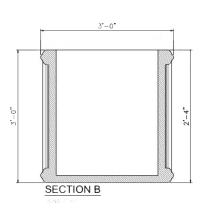

# Chatfield Bollard Planter

The Chatfield **Bollard Planter may** look simple but don't let the no-fuss lines fool you. We use an architectural composite called glass fiber reinforced concrete (GFRC), which is resistant to impact. The trough-style design is an ideal way to define boundaries, restrict access, or prohibit parking. GFRC construction also allows this bollard to withstand corrosion and nearly any weather condition. Custom sizes are available, which lets you mix and match sizes for coordinated group display. Install the Chatfield Bollard Planter at sites like botanical gardens, resorts, shopping centers, parks, and resorts.