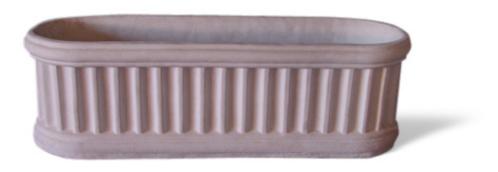

# Chatfield Bollard Planter

The Chatfield **Bollard Planter may** look simple but don't let the no-fuss lines fool you. We use an architectural composite called glass fiber reinforced concrete (GFRC), which is resistant to impact. The trough-style design is an ideal way to define boundaries, restrict access, or prohibit parking. GFRC construction also allows this bollard to withstand corrosion and nearly any weather condition. Custom sizes are available, which lets you mix and match sizes for coordinated group display. Install the Chatfield Bollard Planter at sites like botanical gardens, resorts, shopping centers, parks, and resorts.