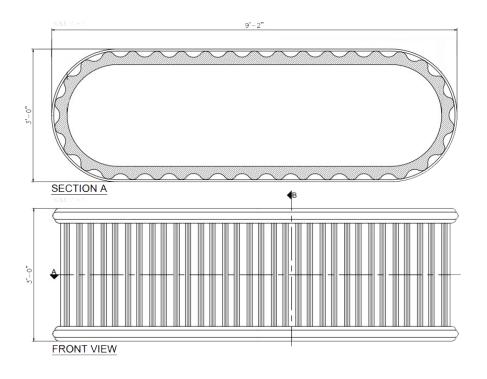

# Chatfield Bollard Planter

The Chatfield **Bollard Planter may** look simple but don't let the no-fuss lines fool you. We use an architectural composite called glass fiber reinforced concrete (GFRC), which is resistant to impact. The trough-style design is an ideal way to define boundaries, restrict access, or prohibit parking. GFRC construction also allows this bollard to withstand corrosion and nearly any weather condition. Custom sizes are available, which lets you mix and match sizes for coordinated group display. Install the Chatfield Bollard Planter at sites like botanical gardens, resorts, shopping centers, parks, and resorts.