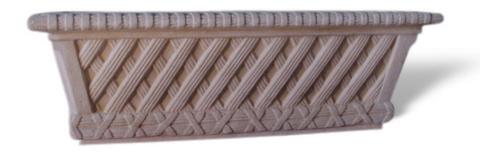

# Darby Bollard Planter

Whether it's displayed in a public garden, outdoor dining area, or office building, the Darby Bollard Planter will make residents. guests, or visitors feel at home. With its classic planter design and trough shape, this bollard is the perfect way to boost green space. And although it looks like a conventional planter, it's also a fully functional bollard made with a composite (GFRC) that will resist impact, adding another layer of safety to your property. Use the Darby to calm traffic, prohibit parking, or make outdoor spaces more livable.

### Why Use Us?

Key Features

• Fully customizable size

 Range of color options, plus color matching available

- Offered in concrete finish (shown) or stone finish
- Courteous staff ready to provide a free, no-hassle quote