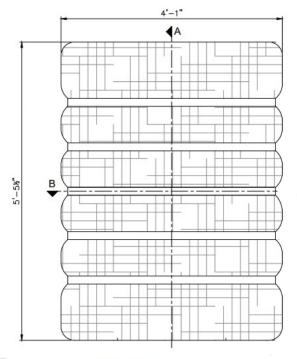

# SIZE CHART

| NAME       | HEIGHT    | WIDTH      |
|------------|-----------|------------|
| SBOP 018.1 | 2'-6"     | 1'-10 1/2" |
| SBOP 018.2 | 3'-0"     | 2'-3"      |
| SBOP 018.3 | 3'-6"     | 2'-7 1/2"  |
| SBOP 018.4 | 4'-0"     | 3'-0"      |
| SBOP 018.5 | 5'-5 1/2" | 4'-1"      |