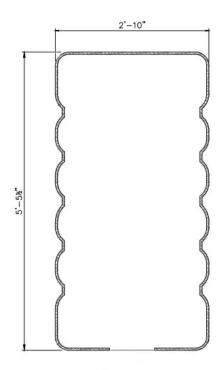

# SIZE CHART

| NAME       | HEIGHT    | WIDTH      |
|------------|-----------|------------|
| SBOP 018.1 | 2'-6"     | 1'-10 1/2" |
| SBOP 018.2 | 3'-0"     | 2'-3"      |
| SBOP 018.3 | 3'-6"     | 2'-7 1/2"  |
| SBOP 018.4 | 4'-0"     | 3'-0"      |
| SBOP 018.5 | 5'-5 1/2" | 4'-1"      |