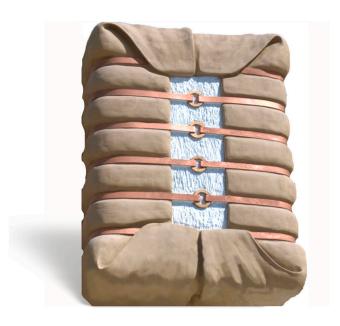

# Cotton Bale **Bollard**

Who says security amenities need to look boring?! The Cotton Bale Bollard is a tough security barrier that provides safety while adding fun and realism to themed attractions, schools, children's museums, and more. We've shown it here in the realistic finish, which is so detailed some guests might be tempted to think it's an actual cotton bale. The material we use is glass fiber reinforced concrete (GFRC), a composite that will resist impact as well as withstand weather and rambunctious kids. This bollard is ideal for preventing parking, protecting visitors or guests, and way finding.