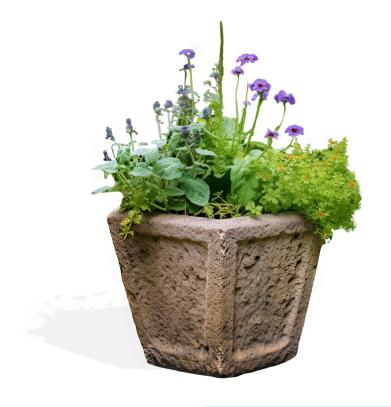

# Abbott's Planter

Add status to your entry way with the streamline look of the Abbott's Planter Box; a piece that promises a durable addition to any setting. With the timeless strength of Glass Fiber Reinforced Concrete (GFRC), this multifunctional planter is sure to last while ensuring security and protection. Shown here in a concrete finish, it is also available in stone or coral finish. Our planters can be painted in just about any color; we can even color match for restoration or to match existing site amenities. Attractiveness with low maintenance.